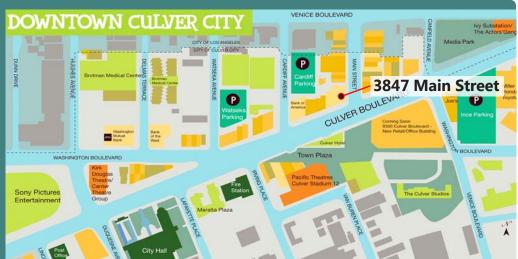

## COMMERCIAL BROKERAGE

3847 MAIN STREET, CULVER CITY, CA 90232

2,000 SQUARE FEET OF BASEMENT @ \$2.50 PER SQUARE FOOT PER MONTH, NNN (NNN ESTIMATED TO BE \$.50/SF/MO)

AVAILABLE IMMEDIATELY

3-10 year lease term