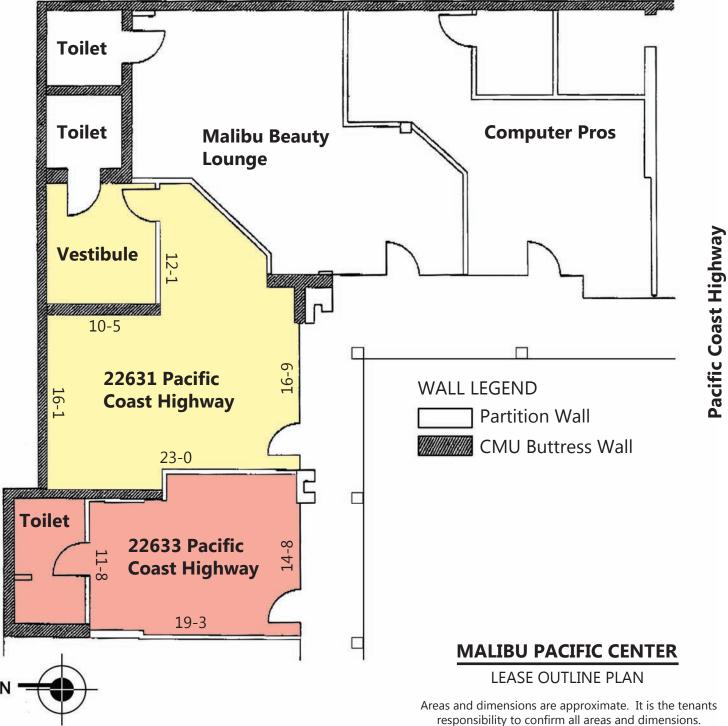

## **FLOOR PLAN**

**GREG ECKHARDT** 310.395.2663 x103 GECKO@PARCOMMERCIAL.COM Lic# 01255469

**ARTHUR PETER** 310.395.2663 x101 ARTHUR@PARCOMMERCIAL.COM Lic# 01068613

#### 22631 PACIFIC COAST HIGHWAY

APPROXIMATELY 700 SQUARE FEET AT \$2,765 PER MONTH + NNN (NNN Estimated to be \$700 per month)

#### 22633 PACIFIC COAST HIGHWAY

APPROXIMATELY 400 SOUARE FEET AT \$1,900 PER MONTH + NNN (NNN Estimated to be \$400 per month)