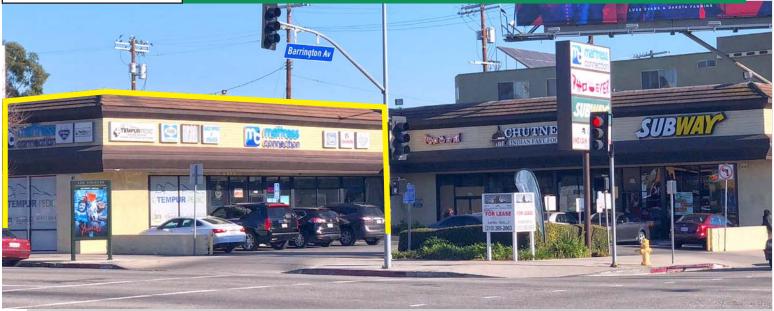

# **RETAIL SPACE FOR LEASE**

## 2400 Barrington Avenue, Los Angeles, CA 90064

### SIZE:

Approximately 2,500 Square Feet

### AVAILABLE IMMEDIATELY

RAFAEL PADILLA 310.395.2663 x102 RAFAEL@PARCOMMERCIAL.COM

Lic# 00960188

ARTHUR PETER
310.395.2663 x101
ARTHUR@PARCOMMERCIAL.COM
Lic# 01068613

- Approximately 70' of frontage
- High traffic counts in excess of 54,000 vehicles per day
- Great exposure with building and pole signage
- Easy access from I-10 and 405 freeways