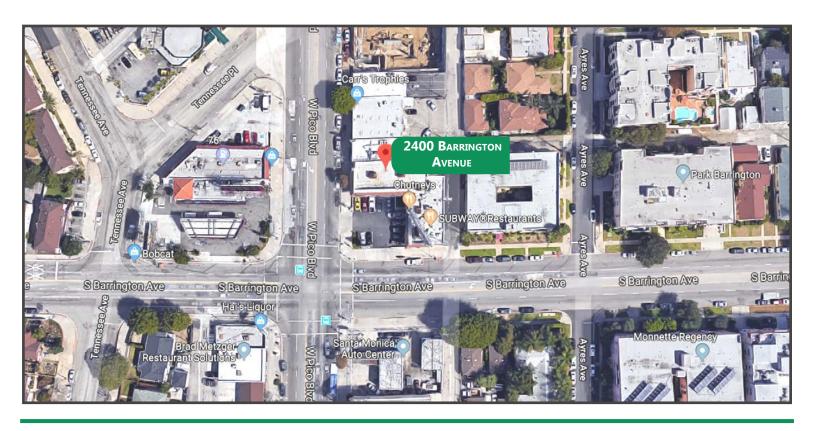

## 2400 Barrington Avenue, Los Angeles, CA 90064

# **AREA MAP & DEMOGRAPHICS**

Within 1 Mile

Housing Units

34.20% owner occupied

**Estimated Population** 

10.77% growth 2010-2017 3.97% growth 2017-2022

Median Home Value

\$797,748