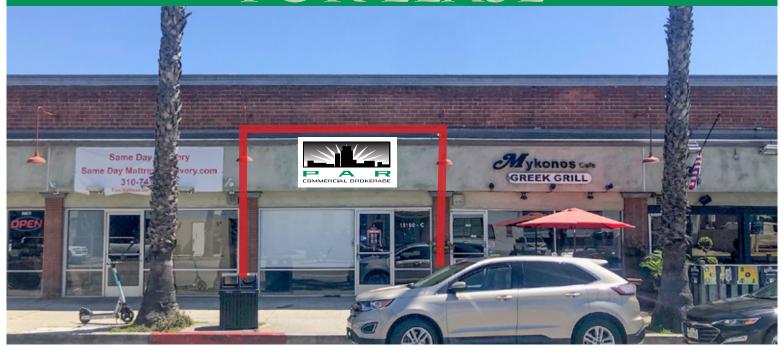

# RETAIL SPACE FOR LEASE

### 11160-C WASHINGTON BOULEVARD, CULVER CITY, CA 90232

SIZE: APPROXIMATELY 1,260 SQUARE FEET

RATE: \$2.50 PER SQUARE FOOT PER MONTH, NNN

(NNN ESTIMATED TO BE \$0.80 PER SF PER MONTH)

TERM: 1-3 YEARS

PARKING: 24 SHARED SPACES

**AVAILABLE: IMMEDIATELY** 

- LOCATED ON HEAVILY TRAFFICKED WASHINGTON BOULEVARD WITH OVER 30,000 CARS PER DAY
- EASY ACCESS TO THE 405 FREEWAY
- CLOSE TO SONY STUDIOS AND DOWNTOWN CULVER CITY

- GREAT STREET VISIBILITY
- EXCELLENT FOR MANY USES
- AMPLE SHARED PARKING DIRECTLY BEHIND THE UNIT