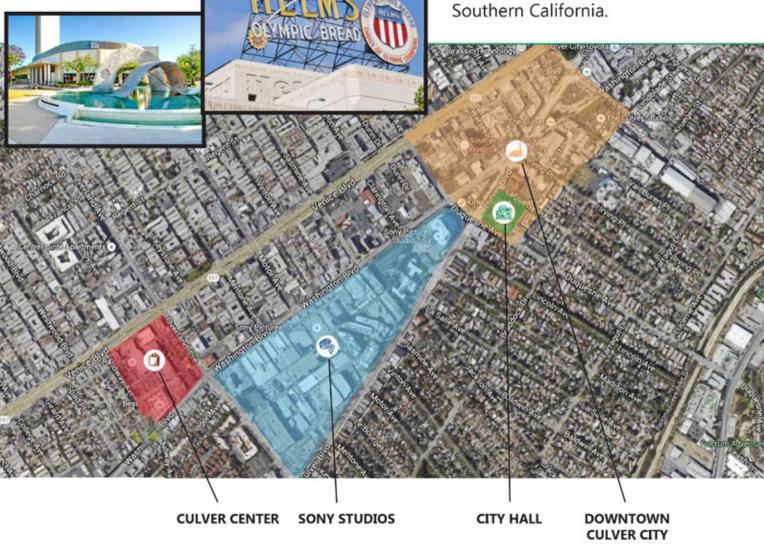

## **CULVER CITY**

Culver City is a town on the rise. People are coming to Culver City to live, eat, drink, shop, unwind, mingle and revel in the City's iconic beauty and rich history. The neighborhood has become a hub for culture and nightlife, hosting eclectic events while providing the clean and efficient transportation to reach them. Recent commercial developments have

created an exhilarating momentum, turning heads, and interest throughout