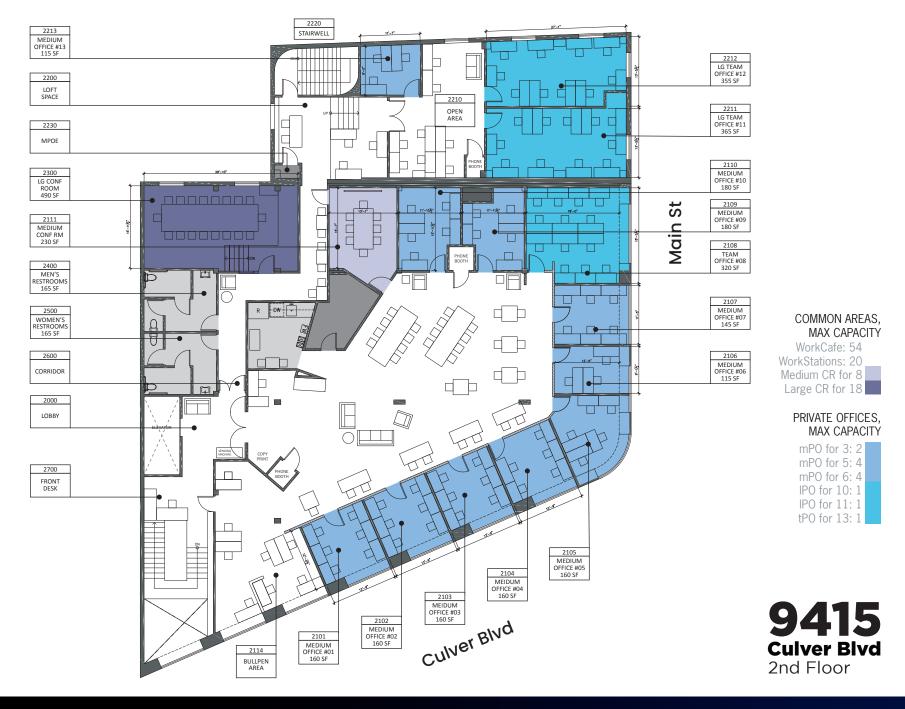

## **9,000 SF of Premier Office Space**

In the heart of Downtown Culver City

#### **RAFAEL PADILLA**

Principal | Lic. #00960188 O (310) 395-2663 rafael@parcommercial.com

**Premises** 9,000 SF, entire 2<sup>nd</sup> Floor

Rate \$3.25 PSF MG\*

**Occupancy** 30 days from lease execution

**Term** 3 to 10 years

Parking 200+ unreserved daily parking

spaces in public parking structure shown (3864 Cardiff Ave) at a rate of \$12/day

**Features** 

14 private offices

2 conference rooms

Reception

· Employee lounge w/ kitchen

Multiple open plan areas

Private entrance on Culver

Private elevator lobby

Located on the best corner in Downtown Culver City, directly across from Culver Steps.

Turn-key for general office but also offers conversion potential for medical office (TI for conversion not included in rate).

# 9415 Culver Blvd

Culver City, CA 90232