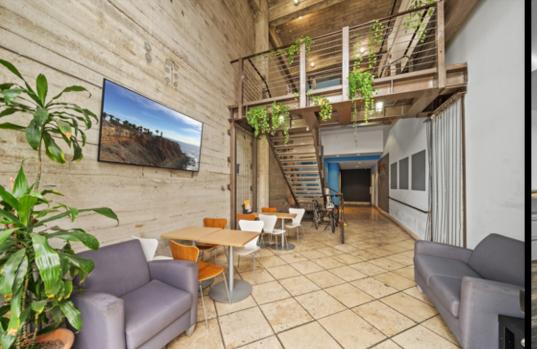

**Term** 3 to 10 years

Parking 200+ unreserved daily parking

spaces in public parking structure shown (3864 Cardiff Ave) at a rate of \$12/day

**Features** 

14 private offices

2 conference rooms

Reception

· Employee lounge w/ kitchen

Multiple open plan areas

Private entrance on Culver

Private elevator lobby

Located on the best corner in Downtown Culver City, directly across from Culver Steps.

Turn-key for general office but also offers conversion potential for medical office (TI for conversion not included in rate).