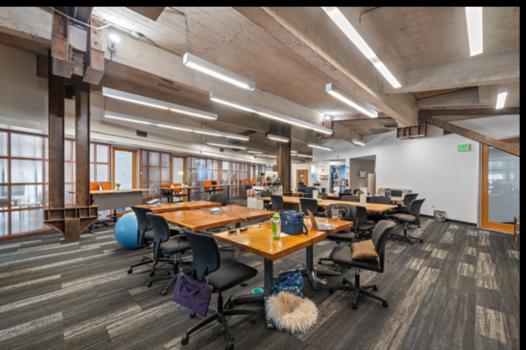

**Term** 3 to 10 years

Parking 200+ unreserved daily parking

spaces in public parking structure shown (3864 Cardiff Ave) at a rate of \$12/day

**Features** 

14 private offices

2 conference rooms

Reception

· Employee lounge w/ kitchen

Multiple open plan areas

Private entrance on Culver

Private elevator lobby

Located on the best corner in Downtown Culver City, directly across from Culver Steps.

Turn-key for general office but also offers conversion potential for medical office (TI for conversion not included in rate).