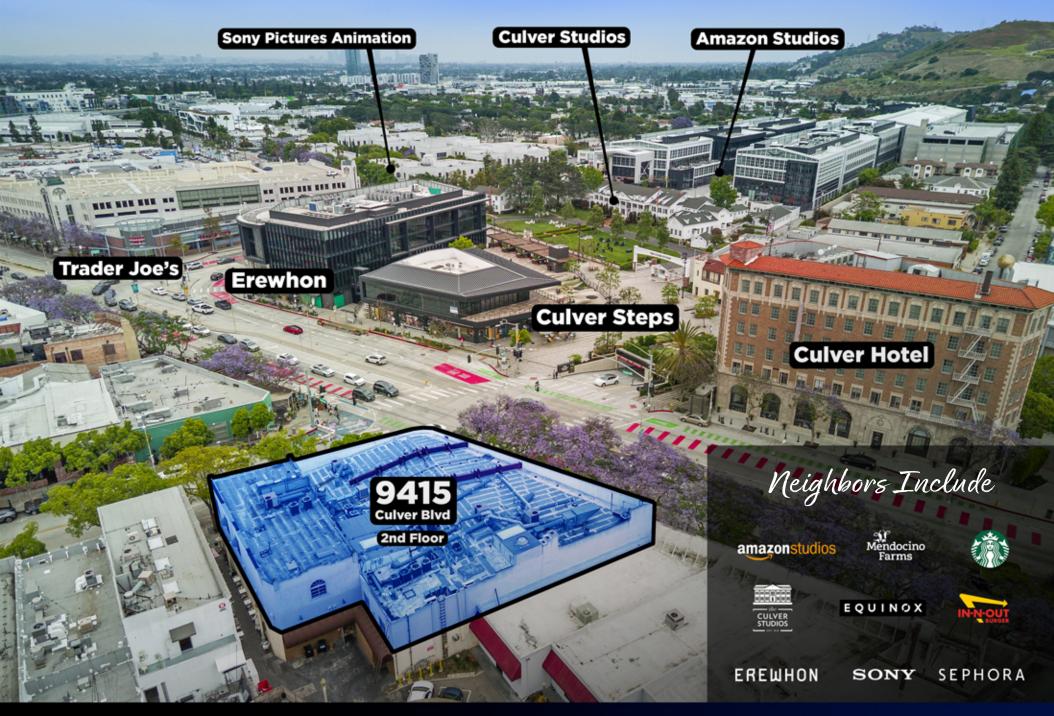

Multiple open plan areas

Private entrance on Culver

Private elevator lobby

Located on the best corner in Downtown Culver City, directly across from Culver Steps.

Turn-key for general office but also offers conversion potential for medical office (TI for conversion not included in rate).

## Downtown Culver City

JOE BOLOGNESE

Managing Director | Lic. #01966025

M (310) 422-3891

ioe@saxumwest.com

RAFAEL PADILLA
Principal | Lic. #00960188
O (310) 395-2663
rafael@parcommercial.com

JOE BOLOGNESE
Managing Director | Lic. #01966025
M (310) 422-3891
joe@saxumwest.com