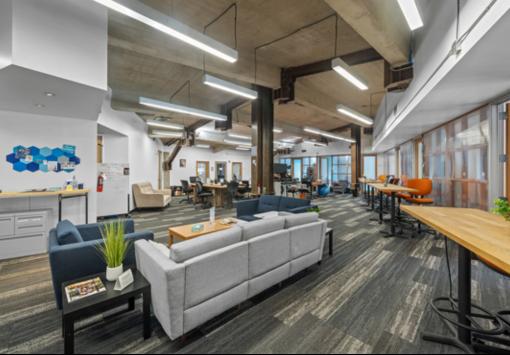

**Term** 3 to 10 years

Parking 200+ unreserved daily parking

spaces in public parking structure shown (3864 Cardiff Ave) at a rate of \$12/day

**Features** 

14 private offices

2 conference rooms

Reception

· Employee lounge w/ kitchen

Multiple open plan areas

Private entrance on Culver

Private elevator lobby

Located on the best corner in Downtown Culver City, directly across from Culver Steps.

Turn-key for general office but also offers conversion potential for medical office (TI for conversion not included in rate).