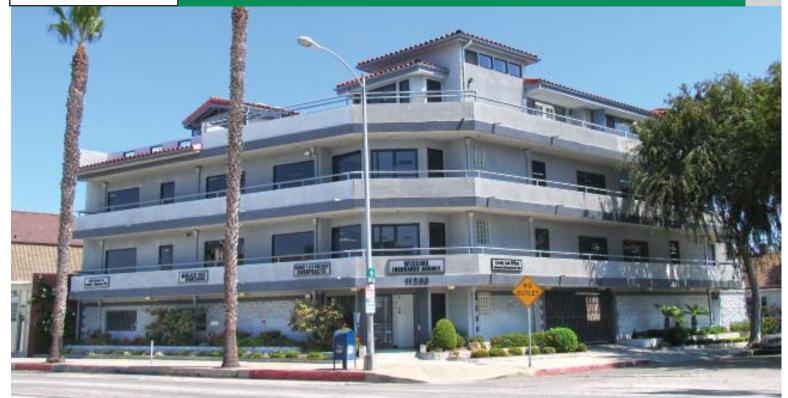

### CREATIVE OFFICE SPACE FOR LEASE

### **11268** WASHINGTON BOULEVARD, #200, CULVER CITY, CA 90232

- SIZE: Approximately 3,543 square feet
- RATE: \$2.50 per square foot per month, MG (Net of utilities and janitorial)
  Teaser Rate: Year 1 @ \$1.95
- **TERM:** 3 5 years
- **PARKING:** 3/1000 subterranean parking spaces at \$150/month per space
- **AVAILABLE:** Immediately

#### GREG ECKHARDT 310.395.2663 X103 GECKO@PARCOMMERCIAL.COM LIC# 01255469

- Located in a dense population of Culver City with heavy foot and auto traffic
- Four offices, two bathrooms and a kitchenette
- On-site management company
- On a major thoroughfare in close proximity to the 405 freeway
- All parking is covered and gated
- Well maintained boutique building