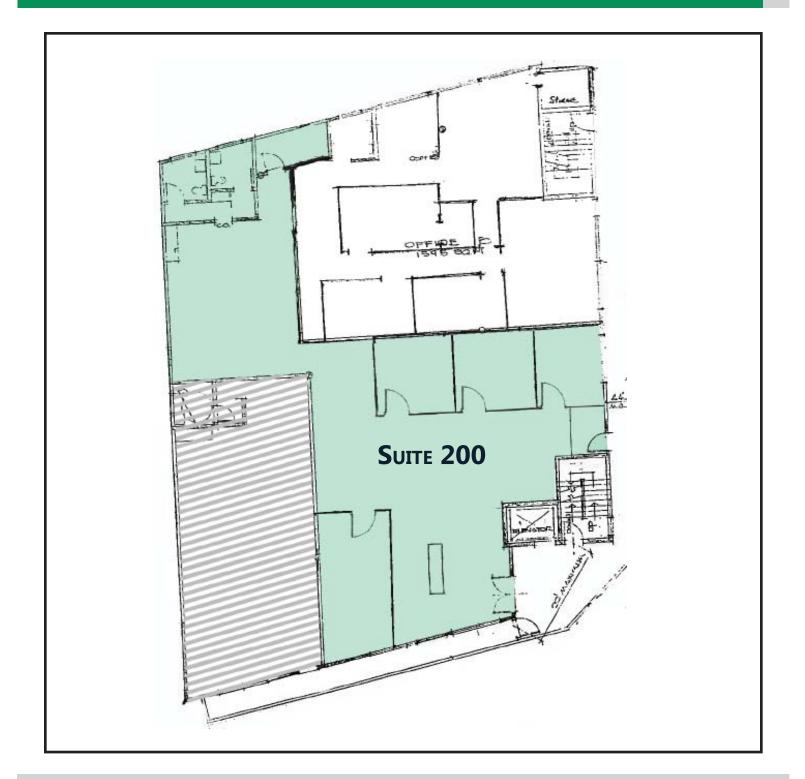

# **FLOOR PLAN**

GREG ECKHARDT 310.395.2663 X103 GECKO@PARCOMMERCIAL.COM LIC# 01255469

### **11268** WASHINGTON BOULEVARD, #200, CULVER CITY, CA 90232

- SIZE: Approximately 3,543 square feet
- RATE: \$2.50 per square foot per month, MG (Net of utilities and janitorial)
  Teaser Rate: Year 1 @ \$1.95
- **TERM:** 3 5 years
- **PARKING:** 3/1000 subterranean parking spaces at \$150/month per space
- **AVAILABLE:** Immediately