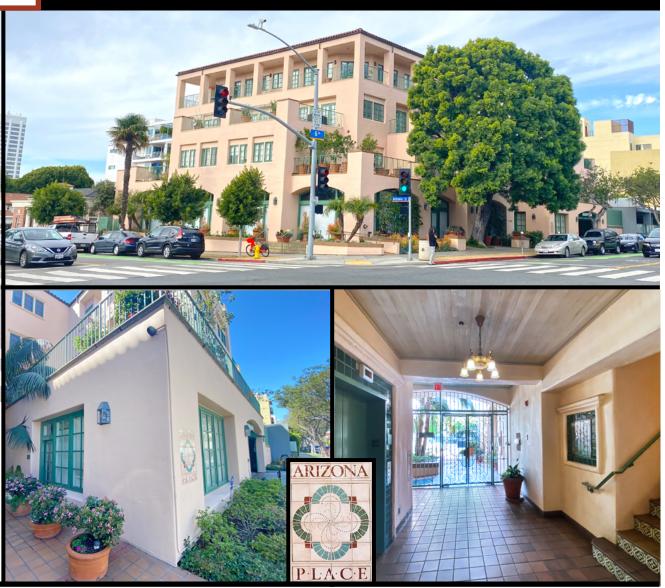

# 1250 6TH STREET, #101 Santa Monica, CA 90401

## 1250 6TH Street, #101, Santa Monica, CA 90401

### FOR LEASE: Ground Floor Office Space

SIZE: Approximately 397 total square feet

RATE: \$2,000 per month
Full Service Gross

**LEASE TERM:** Through July 14, 2026. Longer term possible.

**PARKING:** 1 unreserved parking space available at building rates

**AVAILABLE:** Immediately

- On-site owner/manager
- Private ground floor entrance
- Open floor plan with great natural light
- Mediterranean style building combines old-world charm with modern design and technology
- Easy access to building parking
- A short walk to Third Street Promenade and Palisades Park