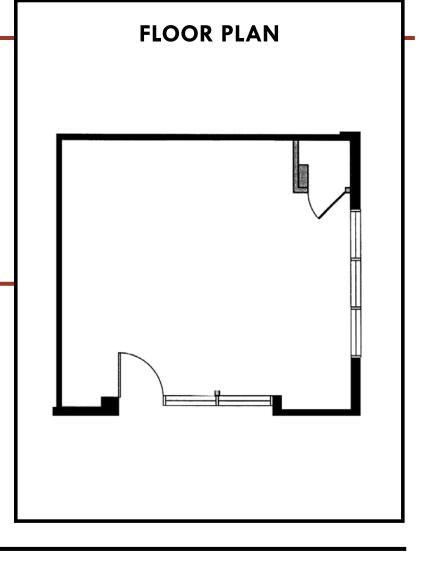

### FOR LEASE: Ground Floor Office Space

SIZE: Approximately 397 total square feet

RATE: \$2,000 per month
Full Service Gross

**LEASE TERM:** Through July 14, 2026. Longer term possible.

**PARKING:** 1 unreserved parking space available at building rates

**AVAILABLE:** Immediately

- On-site owner/manager
- Private ground floor entrance
- Open floor plan with great natural light
- Mediterranean style building combines old-world charm with modern design and technology
- Easy access to building parking
- A short walk to Third Street Promenade and Palisades Park