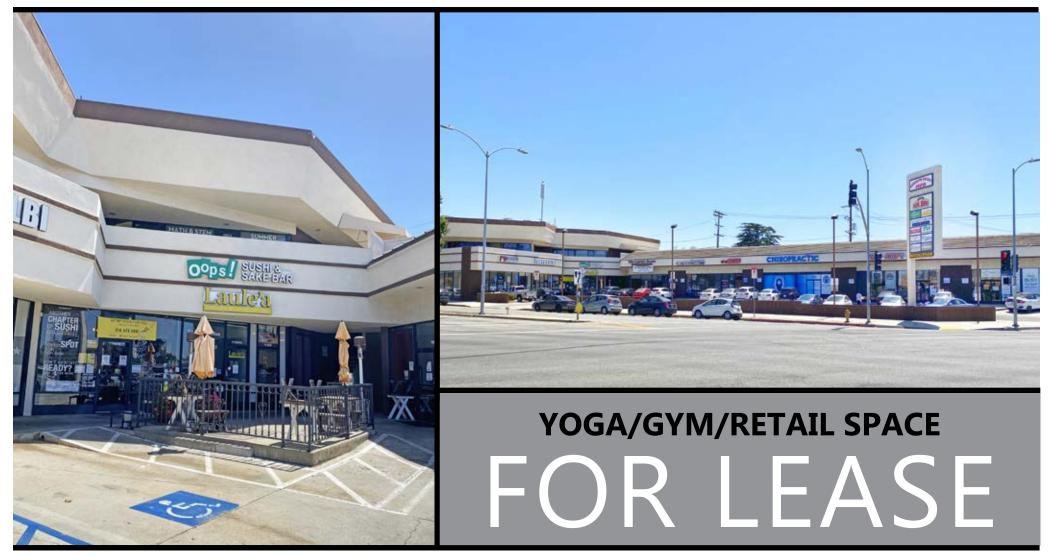

## 11668 GATEWAY BOULEVARD • Los Angeles, CA 90064

#### **BARRINGTON GATEWAY CENTER**

ARTHUR PETER

310.395.2663 X101 ARTHUR@PARCOMMERCIAL.COM LIC# 01068613

RAFAEL PADILLA 310.395.2663 X102 RAFAEL@PARCOMMERCIAL.COM LIC# 00960188

**AVAILABLE:** FEBRUARY 1, 2025

- · Currently built out with large open area
- Excellent location with good exposure and a signalized intersection
- Ideal for personal trainer, physical therapy, insurance and other service retail uses
- Property has high visibility signage
- Located on the southeast corner of Barrington Avenue and Gateway Boulevard just blocks from the 405 and 10 fwy in West Los Angeles