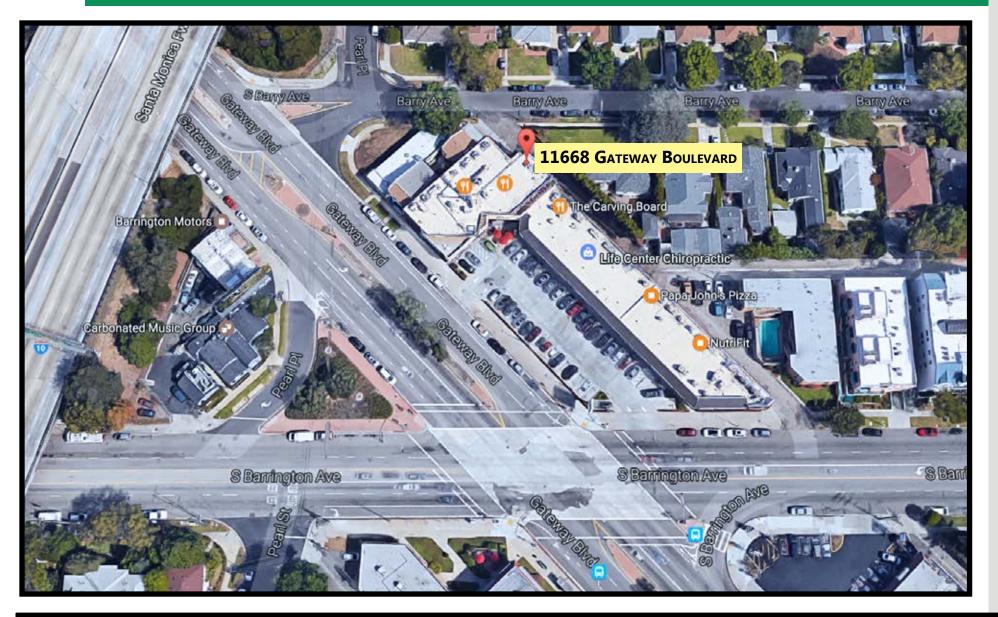

## 11668 GATEWAY BOULEVARD • Los Angeles, CA 90064

**AVAILABLE:** FEBRUARY 1, 2025

- · Currently built out with large open area
- Excellent location with good exposure and a signalized intersection
- Ideal for personal trainer, physical therapy, insurance and other service retail uses
- Property has high visibility signage
- Located on the southeast corner of Barrington Avenue and Gateway Boulevard just blocks from the 405 and 10 fwy in West Los Angeles