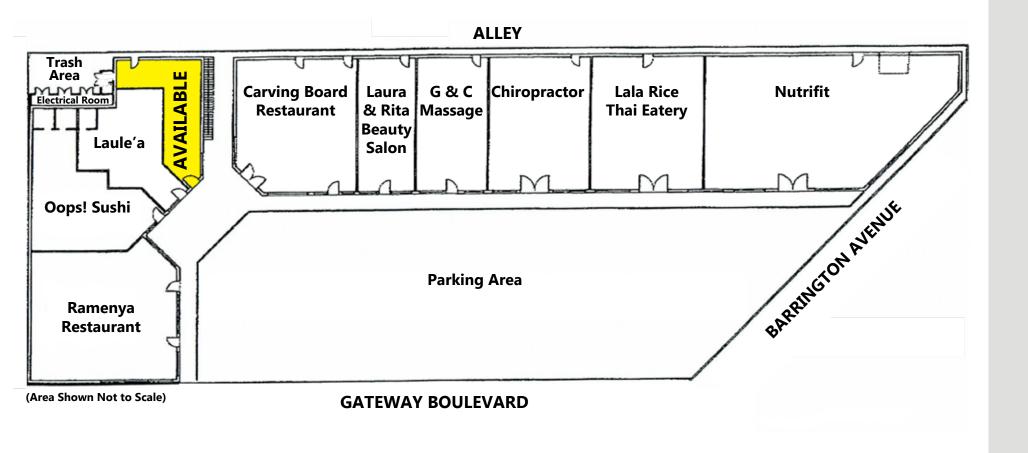

ion
- Ideal for personal trainer, physical therapy, insurance and other service retail uses
- Property has high visibility signage
- Located on the southeast corner of Barrington Avenue and Gateway Boulevard just blocks from the 405 and 10 fwy in West Los Angeles

# RAFAEL PADILLA<br/>310.395.2663 X102ARTHUR PETER<br/>310.395.2663 X101RAFAEL@PARCOMMERCIAL.COM<br/>LIC# 00960188ARTHUR@PARCOMMERCIAL.COM<br/>LIC# 01068613



www.parcommercial.com

All information furnished is from sources deemed reliable and which we believe to be correct, but no representation or guarantee is given as to its accuracy and is subject to errors and omissions. All measurements are approximate and have not been verified by Broker. You are advised to conduct an independent investigation to verify all information.





www.parcommercial.com

#### **1**ST LEVEL FLOOR PLAN



#### **RAFAEL PADILLA ARTHUR PETER** 310.395.2663 X101 310.395.2663 X102 ARTHUR@PARCOMMERCIAL.COM RAFAEL@PARCOMMERCIAL.COM LIC# 00960188

LIC# 01068613



All information furnished is from sources deemed reliable and which we believe to be correct, but no representation or guarantee is given as to its accuracy and is subject to errors and omissions. All measurements are approximate and have not been verified by Broker. You are advised to conduct an independent investigation to verify all information.

www.parcommercial.com