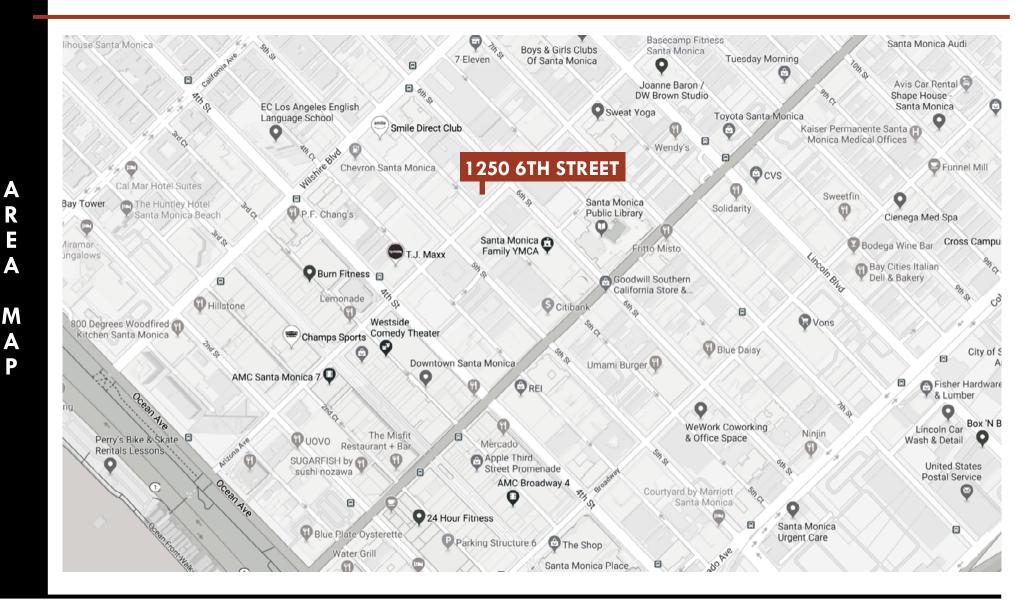

# **1250 6TH STREET #100** Santa Monica, CA 90401

# SANTA MONICA

is a world-class shopping, dining and entertainment destination just a stone's throw from the Pacific Ocean. Over 6.5 million visitors a year come from around the globe to visit Santa Monica, named one of National Geographic's top ten beach cities in the world.