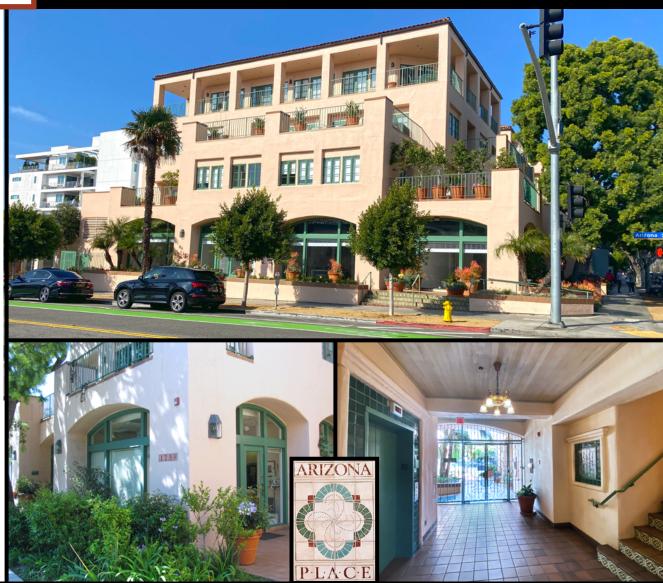

# **1250 6TH STREET #100** Santa Monica, CA 90401

## 1250 6TH Street, #100 • Santa Monica, CA 90401

SIZE: Approximately 761 total square feet
RATE: \$5.00 per square foot per month, Full Service Gross
TERM: 1-4 Years
PARKING: On site parking available

AVAILABLE: Immediately

- Open work area ideal for office space or physical therapist
- Includes 1 interior room
- Huge floor to ceiling windows allowing an abundance of natural light
- Private ground floor entrance
- Mediterranean style building combines old-world charm with modern design and technology
- Landscaped courtyard with artistic water feature
- Easy access to building parking
- A short walk to Third Street Promenade and Palisades Park