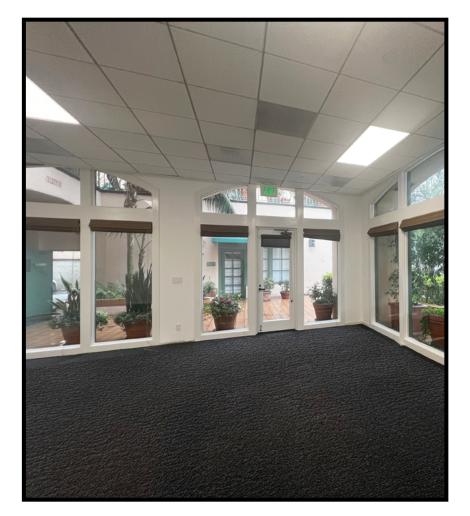

AVAILABLE: Immediately

- Open work area ideal for office space or physical therapist
- Includes 1 interior room
- Huge floor to ceiling windows allowing an abundance of natural light
- Private ground floor entrance
- Mediterranean style building combines old-world charm with modern design and technology
- Landscaped courtyard with artistic water feature
- Easy access to building parking
- A short walk to Third Street Promenade and Palisades Park