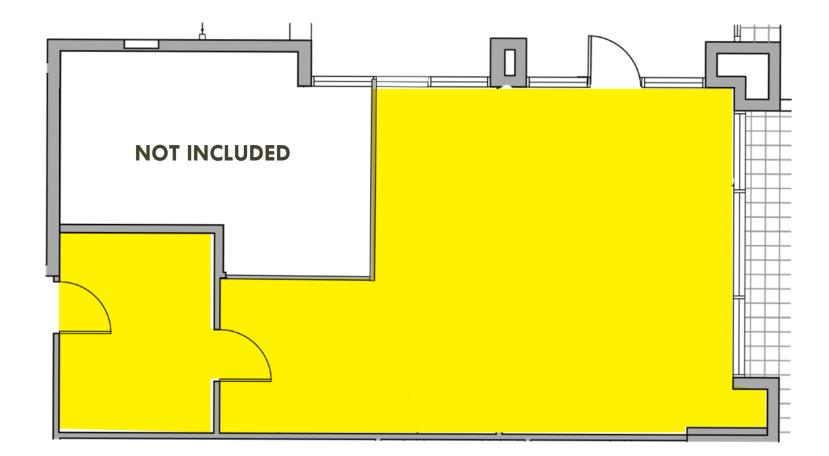

## 1250 6TH Street, #100 • Santa Monica, CA 90401

SIZE: Approximately 761 total square feet
RATE: \$5.00 per square foot per month, Full Service Gross
TERM: 1-4 Years
PARKING: On site parking available

AVAILABLE: Immediately

- Open work area ideal for office space or physical therapist
- Includes 1 interior room
- Huge floor to ceiling windows allowing an abundance of natural light
- Private ground floor entrance
- Mediterranean style building combines old-world charm with modern design and technology
- Landscaped courtyard with artistic water feature
- Easy access to building parking
- A short walk to Third Street Promenade and Palisades Park

## **Floor Plan**

F L O

O R

P L A N S