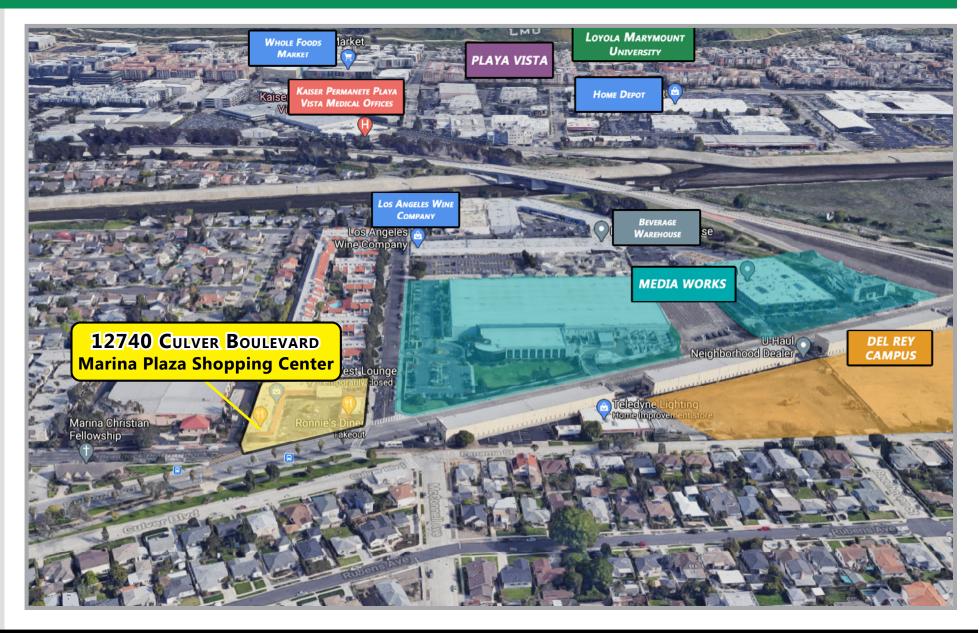

(NNN estimated to be \$1.00 per square foot per month)

**PARKING:** Shared surface parking

**TERM:** 3 - 5 years

**AVAILABLE:** Immediately

The property is a single-story corner shopping center located within 2 blocks of the Marina Freeway. It is near the on/off ramp at Culver Boulevard which is a major thoroughfare between the beach communities and West Los Angeles. It is also located directly across from the 20,000 square foot Direct TV office on a signalized intersection.

- Signalized corner of Culver and McConnell
- 2 blocks east of Marina freeway
- Walking distance from 124,000 sf of office at Media Works and 166,000 sf of office from Del Rey Campus
- Major east / west thoroughfare from beach to west LA; Minutes from Marina Del Rey, Playa Vista and Culver City

## AREA MAP

RAFAEL PADILLA 310.395.2663 X102 RAFAEL@PARCOMMERCIAL.COM LIC# 00960188