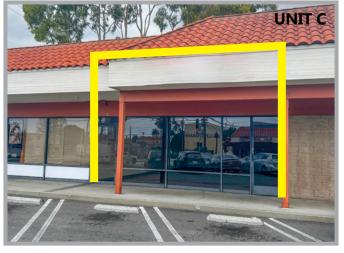

RATE: \$3.50 per square foot per month, NNN

(NNN estimated to be \$1.00 per square foot per month)

**UNIT C:** Approximately 1,260 square feet

Open retail floor plan with bathroom

RATE: \$3.70 per square foot per month, NNN