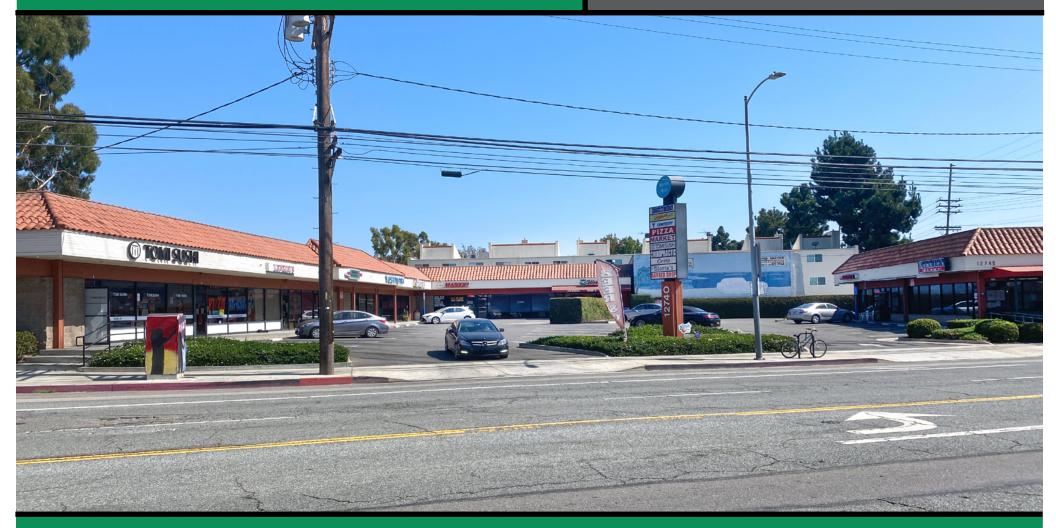

(NNN estimated to be \$1.00 per square foot per month)

**PARKING:** Shared surface parking

**TERM:** 3 - 5 years

**AVAILABLE:** Immediately

The property is a single-story corner shopping center located within 2 blocks of the Marina Freeway. It is near the on/off ramp at Culver Boulevard which is a major thoroughfare between the beach communities and West Los Angeles. It is also located directly across from the 20,000 square foot Direct TV office on a signalized intersection.

- Signalized corner of Culver and McConnell
- 2 blocks east of Marina freeway
- Walking distance from 124,000 sf of office at Media Works and 166,000 sf of office from Del Rey Campus
- Major east / west thoroughfare from beach to west LA; Minutes from Marina Del Rey, Playa Vista and Culver City