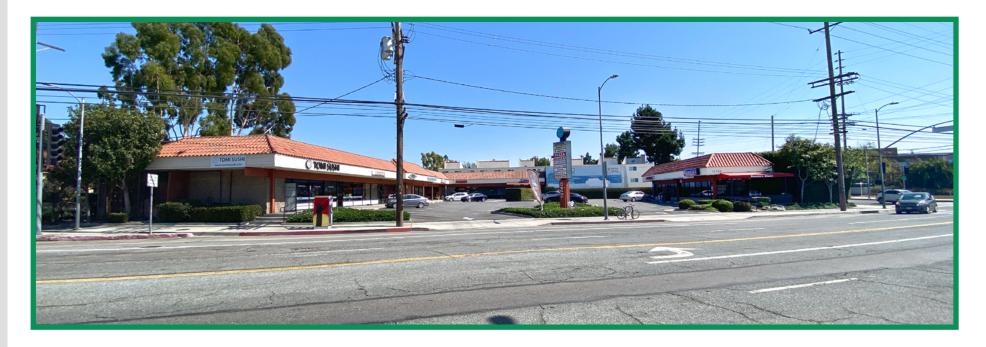

(NNN estimated to be \$1.00 per square foot per month)

**PARKING:** Shared surface parking

**TERM:** 3 - 5 years

**AVAILABLE:** Immediately

The property is a single-story corner shopping center located within 2 blocks of the Marina Freeway. It is near the on/off ramp at Culver Boulevard which is a major thoroughfare between the beach communities and West Los Angeles. It is also located directly across from the 20,000 square foot Direct TV office on a signalized intersection.

- Signalized corner of Culver and McConnell
- 2 blocks east of Marina freeway
- Walking distance from 124,000 sf of office at Media Works and 166,000 sf of office from Del Rey Campus
- Major east / west thoroughfare from beach to west LA; Minutes from Marina Del Rey, Playa Vista and Culver City