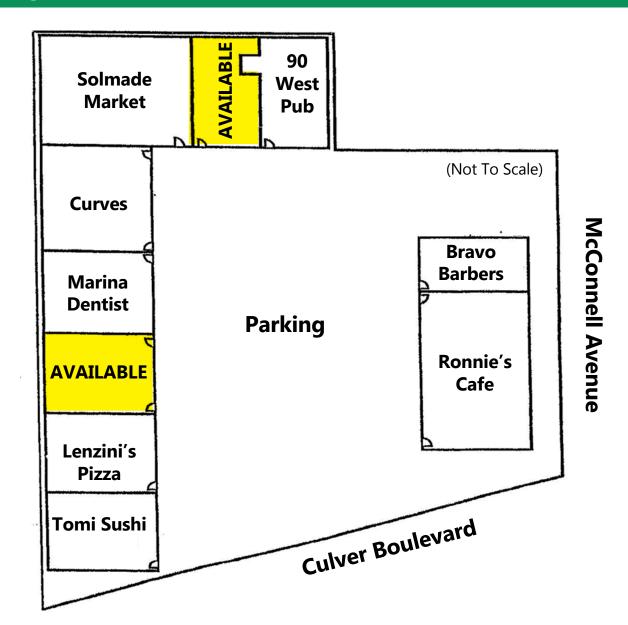

## FOR LEASE

12740 CULVER BOULEVARD, Los Angeles, CA 90066

RAFAEL PADILLA 310.395.2663 X102 RAFAEL@PARCOMMERCIAL.COM LIC# 00960188

**UNIT G:** Approximately 927 square feet

Former chiropractic office, waiting area, 3 treatment areas, private office and bathroom

RATE: \$3.50 per square foot per month, NNN

(NNN estimated to be \$1.00 per square foot per month)

**UNIT C:** Approximately 1,260 square feet

Open retail floor plan with bathroom

RATE: \$3.70 per square foot per month, NNN