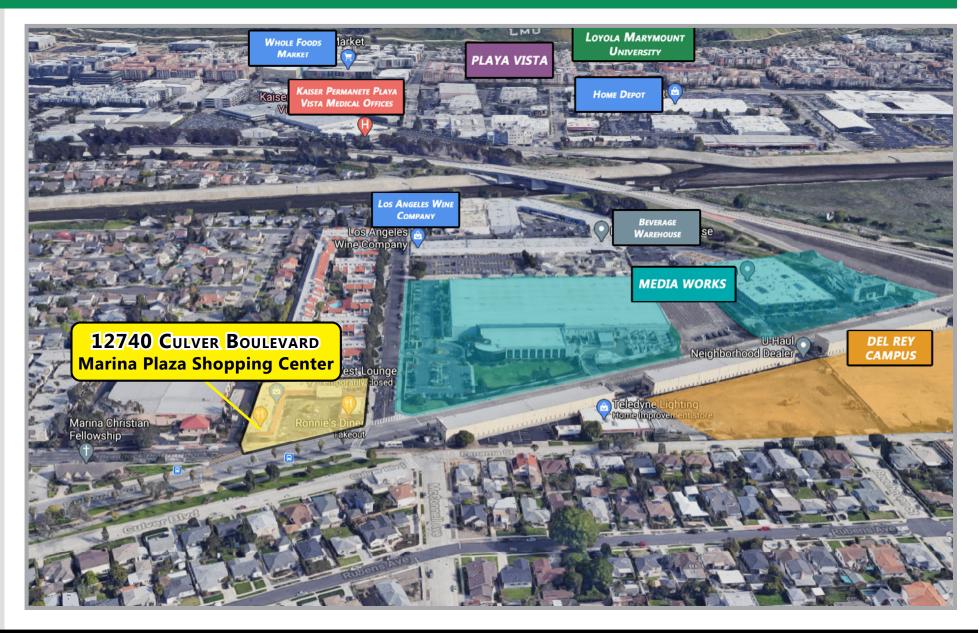

## AREA MAP

RAFAEL PADILLA 310.395.2663 X102 RAFAEL@PARCOMMERCIAL.COM LIC# 00960188

(NNN estimated to be \$1.00 per square foot per month)

**PARKING:** Shared surface parking

**TERM:** 3 - 5 years

**AVAILABLE:** Immediately

The property is a single-story corner shopping center located within 2 blocks of the Marina Freeway. It is near the on/off ramp at Culver Boulevard which is a major thoroughfare between the beach communities and West Los Angeles. It is also located directly across from the 20,000 square foot Direct TV office on a signalized intersection.

- Signalized corner of Culver and McConnell
- 2 blocks east of Marina freeway
- Walking distance from 124,000 sf of office at Media Works and 166,000 sf of office from Del Rey Campus
- Major east / west thoroughfare from beach to west LA; Minutes from Marina Del Rey, Playa Vista and Culver City