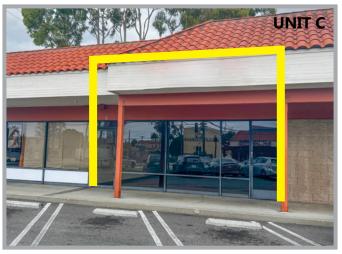

RATE: \$3.50 per square foot per month, NNN

(NNN estimated to be \$1.00 per square foot per month)

**UNIT C:** Approximately 1,260 square feet

Open retail floor plan with bathroom

RATE: \$3.70 per square foot per month, NNN