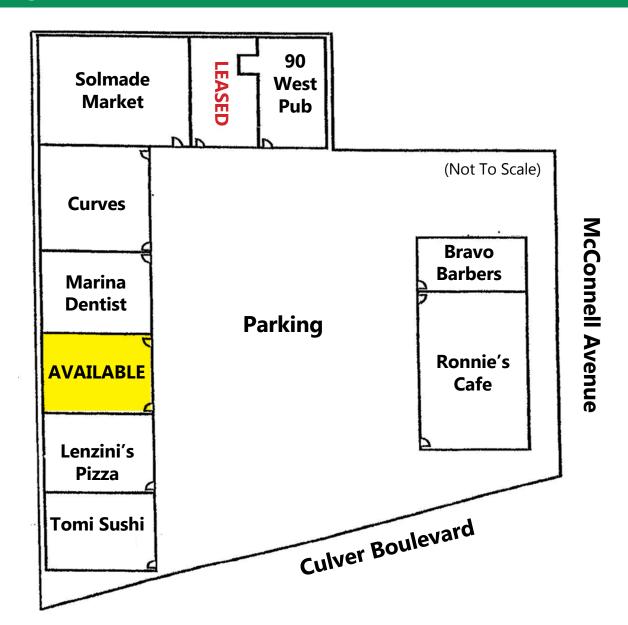

## FOR LEASE

12740 CULVER BOULEVARD, Los Angeles, CA 90066

RAFAEL PADILLA 310.395.2663 X102 RAFAEL@PARCOMMERCIAL.COM LIC# 00960188

UNIT G: Appris Guare feet

thiropractic office, waiting area, 3 treatment areas, private office and bathroom

RATE: \$3.50 per square foot per month, NNN

(NNN estimated to be \$1.00 per square foot per month)

**UNIT C:** Approximately 1,260 square feet

Open retail floor plan with bathroom

RATE: \$3.70 per square foot per month, NNN