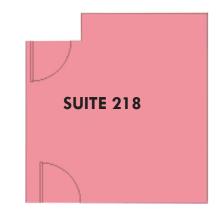

**GREG ECKHARDT** 

310.395.2663 X103

GECKO@PARCOMMERCIAL.COM LIC# 01255469

310.395.2663 X128 RUDY@PARCOMMERCIAL.COM LIC# 00912513

**RUDY QUINTANAR** 

SUITE 218: Approximately 827 rentable square feet

**RATE:** \$3.25 per square foot per month MG (Net of electric and janitorial)

- Office space with two private offices
- Directly off open air patio
- Corner, end unit
- Access to rear patio
- Wood floor
- Kitchenette

SUITE 221: Approximately 471 rentable square feet

RATE: \$3.25 per square foot per month, MG (Net of electric and janitorial)