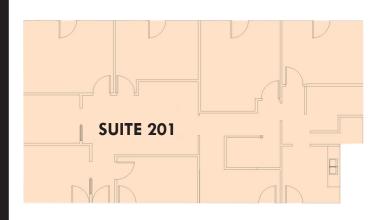

**GREG ECKHARDT** 

310.395.2663 X103

GECKO@PARCOMMERCIAL.COM

**RUDY QUINTANAR** 

310.395.2663 X128

RUDY@PARCOMMERCIAL.COM

**SUITE 201:** Approximately 3,130 rentable square feet

**RATE:** \$2.95 per square foot per month, MG (Net of electric and janitorial)

- Large office with three separate entry doors
- Kitchenette

- Directly off open air patio
- Vaulted, exposed wood ceiling paneling & wood floor
- Three back offices with patio, all have dedicated door access
- Reception area & waiting room