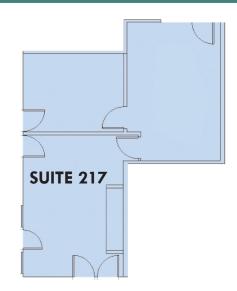

#### **RUDY QUINTANAR**

310.395.2663 X128

RUDY@PARCOMMERCIAL.COM LIC# 00912513

SUITE 217: Approximately 1,221 rentable square feet

**RATE:** \$3.25 per square foot per month, MG

(Net of electric and janitorial)

- Large corner office with two separate doors leading to patio with wrapping windows and sink
- Wood floor and carpet with cabinetry throughout
- Large entry room
- Medium office with dedicated door to patio