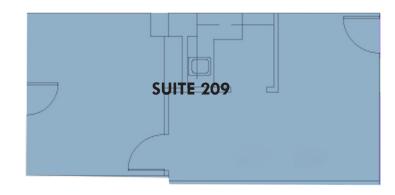

**SUITE 209:** Approximately 711 rentable square feet

RATE: \$3.25 per square foot per month, MG (Net of electric and janitorial)

- Office space with two private offices
- Directly off open air patio
- Access to rear patio
- Wood floor
- Kitchenette