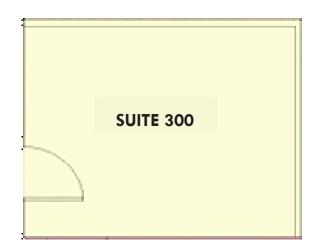

#### **RUDY QUINTANAR**

310.395.2663 X128

RUDY@PARCOMMERCIAL.COM

SUITE 300: Approximately 286 rentable square feet

**RATE:** \$3.25 per square foot per month, MG

(Net of electric and janitorial)

- Wood Floor
- Cabinetry with portable refrigerator
- Floor to ceiling windows
- Directly off of elevator