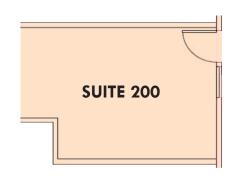

**SUITE 200:** Approximately 379 rentable

square feet

**RATE:** \$3.25 per square foot per month

MG (Net of electric and janitorial)

- Office space with two large entrance glass doors
- Directly off open air patio
- Wood floor and air conditioning