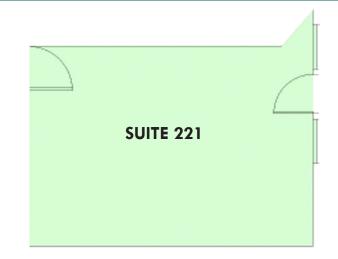

- Office space with two private offices
- Directly off open air patio
- Corner, end unit
- Access to rear patio
- Wood floor
- Kitchenette

SUITE 221: Approximately 471 rentable square feet

RATE: \$3.25 per square foot per month, MG (Net of electric and janitorial)

- Wood Floor
- Access to rear patio
- Floor to ceiling windows
- Corner, end unit

**GREG ECKHARDT** 

310.395.2663 X103

GECKO@PARCOMMERCIAL.COM