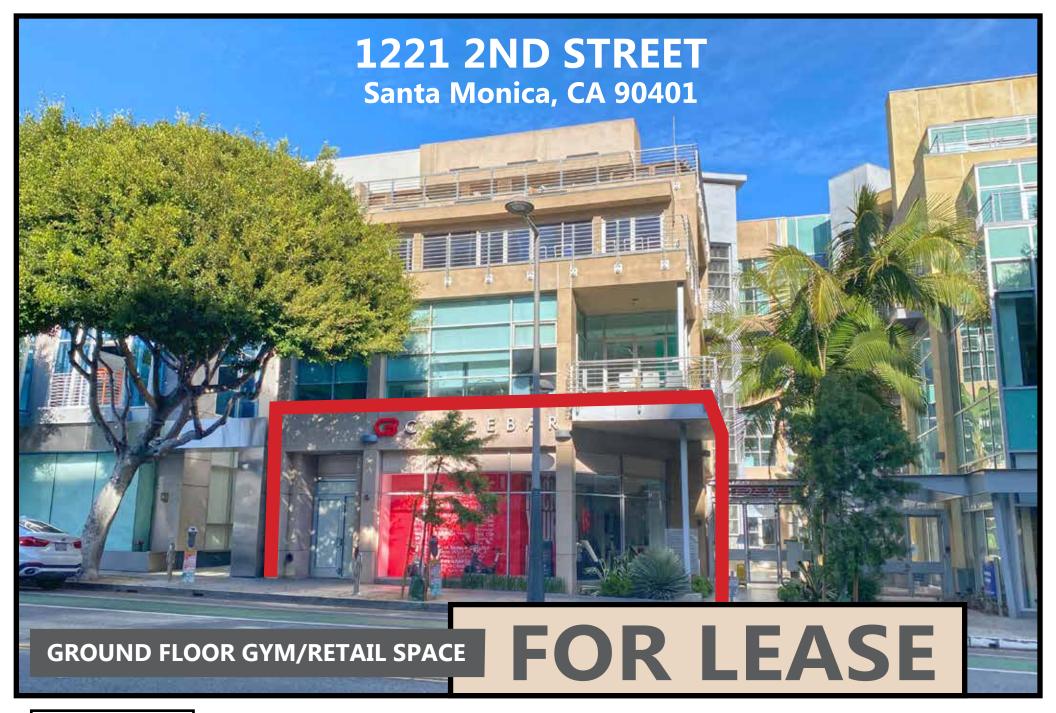

# GYM/RETAIL FOR LEASE - GROUND FLOOR 1221 2nd Street, Santa Monica, CA 90401

**SIZE:** Approximately 2,549 square feet

RATE: \$4.00 per square foot per month, MG

(net electrical and janitorial)

**AVAILABLE: Immediately** 

PARKING: 1 tandem (2 total) at \$150 per month;

additional parking in public structures

TERM: 3-5 years

- Large glass frontage on 2nd Street
- Walking distance to the Third Street Promenade, Santa Monica Pier, Santa Monica Place and the Metro line station
- Amenity rich area
- Located in beautiful Bayside District
- Built out with 2 bathrooms and 2 showers
- Adjacent to two parking structures
- A close bike ride to housing in trendy Venice