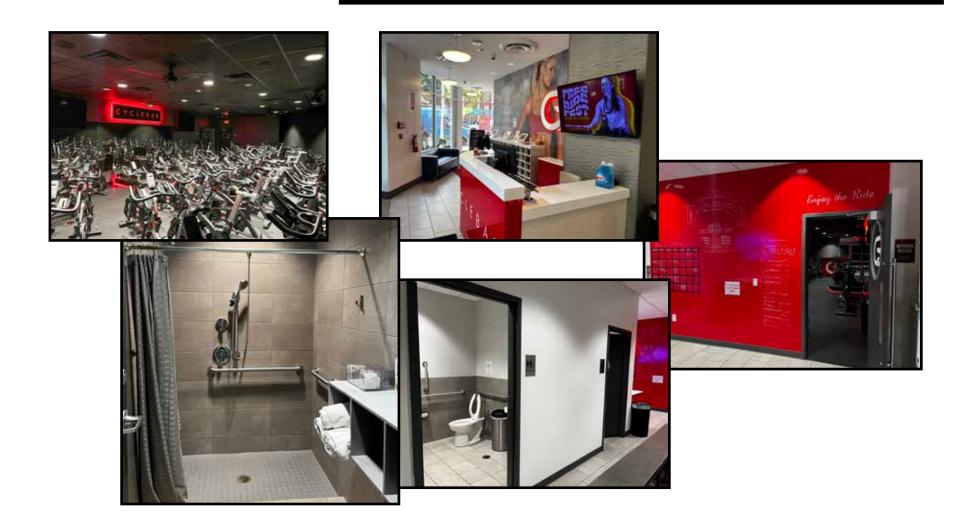

anta Monica, CA 90401

**SIZE:** Approximately 2,549 square feet

RATE: \$4.00 per square foot per month, MG

(net electrical and janitorial)

**AVAILABLE: Immediately** 

PARKING: 1 tandem (2 total) at \$150 per month;

additional parking in public structures

TERM: 3-5 years

- Large glass frontage on 2nd Street
- Walking distance to the Third Street Promenade, Santa Monica Pier, Santa Monica Place and the Metro line station
- Amenity rich area
- Located in beautiful Bayside District
- Built out with 2 bathrooms and 2 showers
- Adjacent to two parking structures
- A close bike ride to housing in trendy Venice





RAFAEL PADILLA 310.395.2663 X102 RAFAEL@PARCOMMERCIAL.COM LIC# 00960188

## **PROPERTY PHOTOS**

# GYM/RETAIL FOR LEASE - GROUND FLOOR 1221 2nd Street, Santa Monica, CA 90401





RAFAEL PADILLA 310.395.2663 X102 RAFAEL@PARCOMMERCIAL.COM LIC# 00960188

## **FLOOR PLAN**

# GYM/RETAIL FOR LEASE - GROUND FLOOR 1221 2nd Street, Santa Monica, CA 90401





RAFAEL PADILLA 310.395.2663 X102 RAFAEL@PARCOMMERCIAL.COM LIC# 00960188

## **SANTA MONICA**

GYM/RETAIL FOR LEASE - GROUND FLOOR 1221 2nd Street, Santa Monica, CA 90401

Downtown Santa Monica is a world-class shopping, dining and entertainment destination just a stone's throw from the Pacific Ocean. Over 24 million visitors a year come from around the globe to visit Santa Monica, named one of National Geographic's top ten beach cities in the world. Play in the sand, go shopping or just relax, Santa Monica has it all!













RAFAEL PADILLA 310.395.2663 X102 RAFAEL@PARCOMMERCIAL.COM LIC# 00960188

## **AREA N