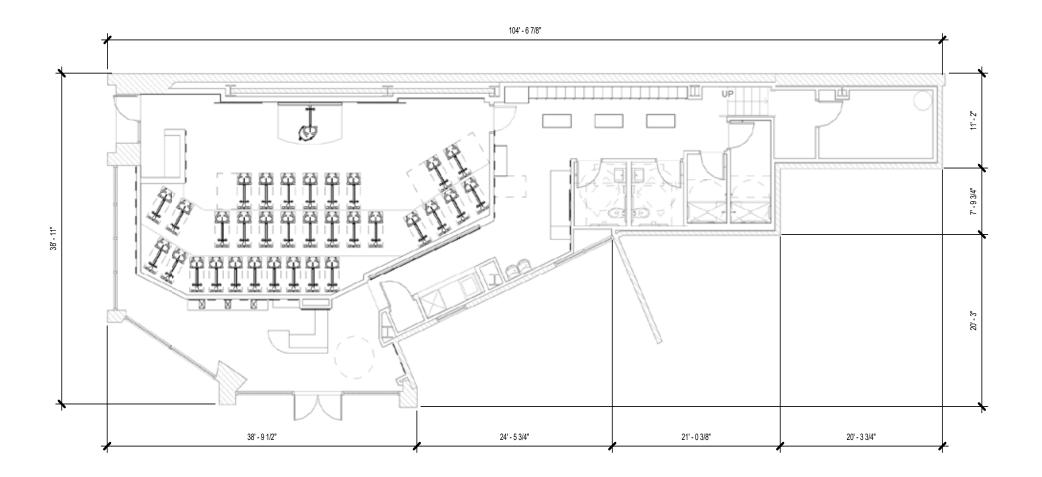

KING: 1 tandem (2 total) at \$150 per month;

additional parking in public structures

TERM: 3-5 years

- Large glass frontage on 2nd Street
- Walking distance to the Third Street Promenade, Santa Monica Pier, Santa Monica Place and the Metro line station
- Amenity rich area
- Located in beautiful Bayside District
- Built out with 2 bathrooms and 2 showers
- Adjacent to two parking structures
- A close bike ride to housing in trendy Venice





RAFAEL PADILLA 310.395.2663 X102 RAFAEL@PARCOMMERCIAL.COM LIC# 00960188

## **PROPERTY PHOTOS**

# GYM/RETAIL FOR LEASE - GROUND FLOOR 1221 2nd Street, Santa Monica, CA 90401





RAFAEL PADILLA 310.395.2663 X102 RAFAEL@PARCOMMERCIAL.COM LIC# 00960188

## **FLOOR PLAN**

# GYM/RETAIL FOR LEASE - GROUND FLOOR 1221 2nd Street, Santa Monica, CA 90401





RAFAEL PADILLA 310.395.2663 X102 RAFAEL@PARCOMMERCIAL.COM LIC# 00960188

## **SANTA MONICA**

GYM/RETAIL FOR LEASE - GROUND FLOOR 1221 2nd Street, Santa Monica, CA 90401

Downtown Santa Monica is a world-class shopping, dining and entertainment destination just a stone's throw from the Pacific Ocean. Over 24 million visitors a year come from around the globe to visit Santa Monica, named one of National Geographic's top ten beach cities in the world. Play in the sand, go shopping or just relax, Santa Monica has it all!













RAFAEL PADILLA 310.395.2663 X102 RAFAEL@PARCOMMERCIAL.COM LIC# 00960188

## **AREA NEIGHBORS**

# **BY YOUR SIDE**

## **CAFES/RESTAURANTS**

- 1 Fig
- 2 Pacific Catch
- 3 Hillstone
- Wally's Wine
- 5 California Pizza Kitchen
- Lotus Dim Sum
- 7 1212 Santa Mo