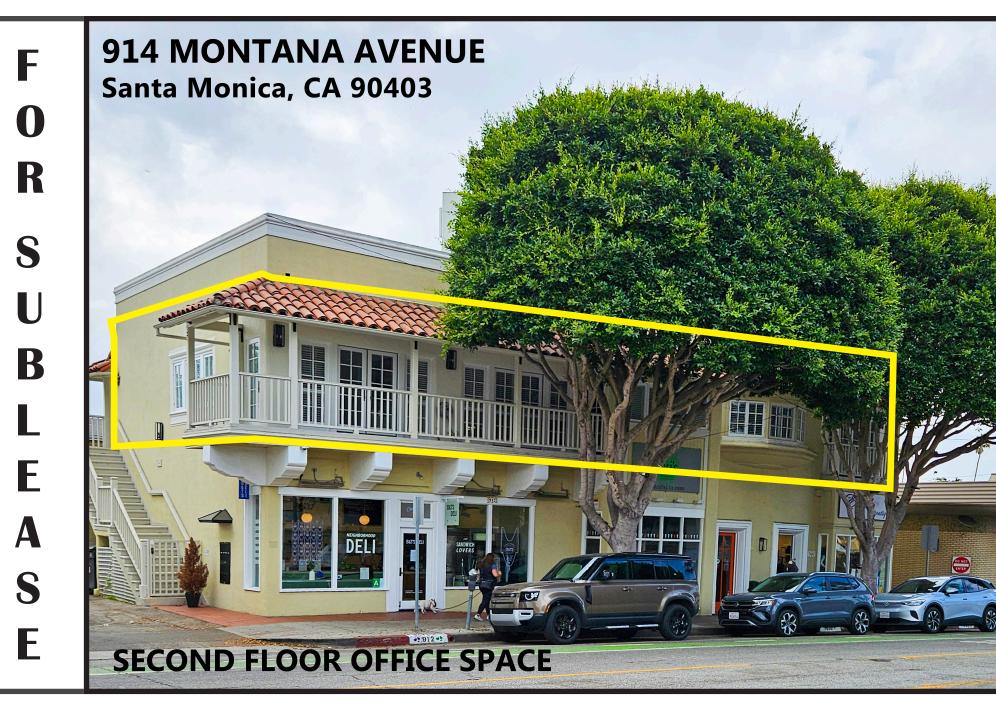

### **ENTIRE SECOND FLOOR OF THE BUILDING**

SIZE: Approximately 2,697 rentable square feet of second floor space
RATE: \$11,037 per month, MG (tenant pays utilities and janitorial)
TERM: Through April 30, 2026 (longer term available)
RENT ESCALATIONS: Three percent (3%) on May 1st, 2025
PARKING: Seven (7) reserved parking spaces included at no cost
IMPROVEMENTS: As is

#### **INTERIOR IMPROVEMENTS:**

Beautiful office space on Montana Avenue encompassing the entire 2nd floor with balconies fronting Montana Avenue. The space was extensively remodeled with no expense spared in 2021 with four (4) executive offices, enormous bullpen area, kitchen, two (2) private restrooms with a shower. The rooms flow together maximizing the square footage and creating a seamless environment. Steel casement multi-slide and pocket doors ease the boundaries between rooms allowing for unobstructed light. Wide plank whitewashed oak floors throughout, oversized woven pendant lights and brass hardware create a natural aesthetic. The kitchen and Bathrooms are finished to a high end residential level providing an amazing work at home type environment.

#### **EXTERIOR DESCRIPTION:**

A stunning two (2) story Spanish style building commissioned by Fred Harvey Development with tile roof, bay windows with convenient parking on grade level. This desirable space offers natural light, special interior features including nice breezes through operable, wood sash windows with shutters and French doors. The second floor has two (2) gated entrances with intercom access. Located on trendy Montana Avenue with multiple high- end boutiques, cafes and restaurants nearby.