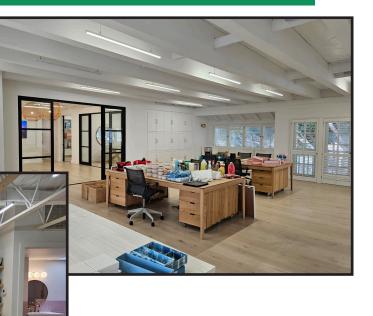

# **PROPERTY PHOTOS**

All information furnished is from sources deemed reliable and which we believe to be correct, but no representation or guarantee is given as to its accuracy and is subject to errors and omissions. All measurements are approximate and have not been verified by Broker. You are advised to conduct an independent investigation to verify all information.

#### **INTERIOR IMPROVEMENTS:**

Beautiful office space on Montana Avenue encompassing the entire 2nd floor with balconies fronting Montana Avenue. The space was extensively remodeled with no expense spared in 2021 with four (4) executive offices, enormous bullpen area, kitchen, two (2) private restrooms with a shower. The rooms flow together maximizing the square footage and creating a seamless environment. Steel casement multi-slide and pocket doors ease the boundaries between rooms allowing for unobstructed light. Wide plank whitewashed oak floors throughout, oversized woven pendant lights and brass hardware create a natural aesthetic. The kitchen and Bathrooms are finished to a high end residential level providing an amazing work at home type environment.

### **FEATURES**

- 4 large executive offices
- Reception area
- Bullpen area
- Copy/storage room
- Full kitchen
- Shower facility
- 2 private bathrooms
- Front and rear balconies

All information furnished is from sources deemed reliable and which we believe to be correct, but no representation or guarantee is given as to its accuracy and is subject to errors and omissions. All measurements are approximate and have not been verified by Broker. You are advised to conduct an independent investigation to verify all information.