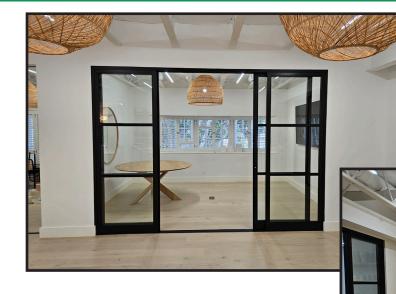

#### **INTERIOR IMPROVEMENTS:**

Beautiful office space on Montana Avenue encompassing the entire 2nd floor with balconies fronting Montana Avenue. The space was extensively remodeled with no expense spared in 2021 with four (4) executive offices, enormous bullpen area, kitchen, two (2) private restrooms with a shower. The rooms flow together maximizing the square footage and creating a seamless environment. Steel casement multi-slide and pocket doors ease the boundaries between rooms allowing for unobstructed light. Wide plank whitewashed oak floors throughout, oversized woven pendant lights and brass hardware create a natural aesthetic. The kitchen and Bathrooms are finished to a high end residential level providing an amazing work at home type environment.

# **PROPERTY PHOTOS**

All information furnished is from sources deemed reliable and which we believe to be correct, but no representation or guarantee is given as to its accuracy and is subject to errors and omissions. All measurements are approximate and have not been verified by Broker. You are advised to conduct an independent investigation to verify all information.