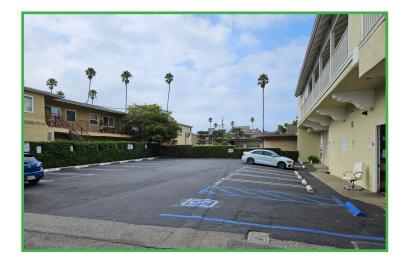

### **ENTIRE SECOND FLOOR OF THE BUILDING**

SIZE: Approximately 2,697 rentable square feet of second floor space
RATE: \$11,037 per month, MG (tenant pays utilities and janitorial)
TERM: Through April 30, 2026 (longer term available)
RENT ESCALATIONS: Three percent (3%) on May 1st, 2025
PARKING: Seven (7) reserved parking spaces included at no cost
IMPROVEMENTS: As is

# **PROPERTY PHOTOS**

All information furnished is from sources deemed reliable and which we believe to be correct, but no representation or guarantee is given as to its accuracy and is subject to errors and omissions. All measurements are approximate and have not been verified by Broker. You are advised to conduct an independent investigation to verify all information.