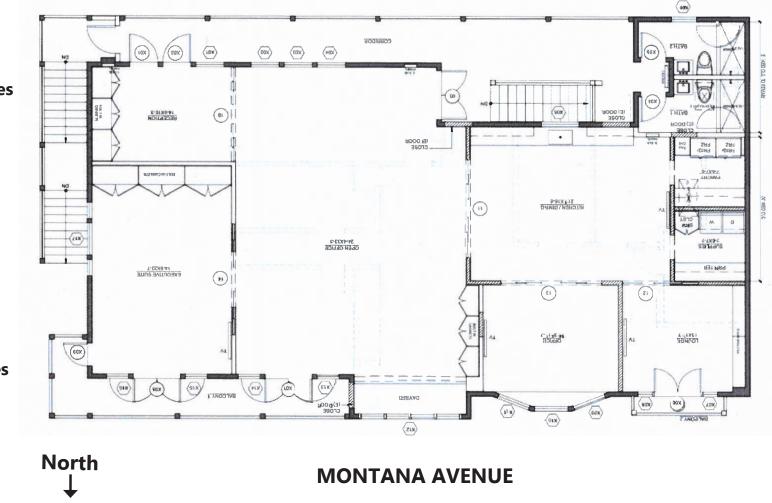

# FLOOR PLAN

### **FEATURES**

- 4 large executive offices
- Reception area
- Bullpen area
- Copy/storage room
- Full kitchen
- Shower facility
- 2 private bathrooms
- Front and rear balconies

All information furnished is from sources deemed reliable and which we believe to be correct, but no representation or guarantee is given as to its accuracy and is subject to errors and omissions. All measurements are approximate and have not been verified by Broker. You are advised to conduct an independent investigation to verify all information.