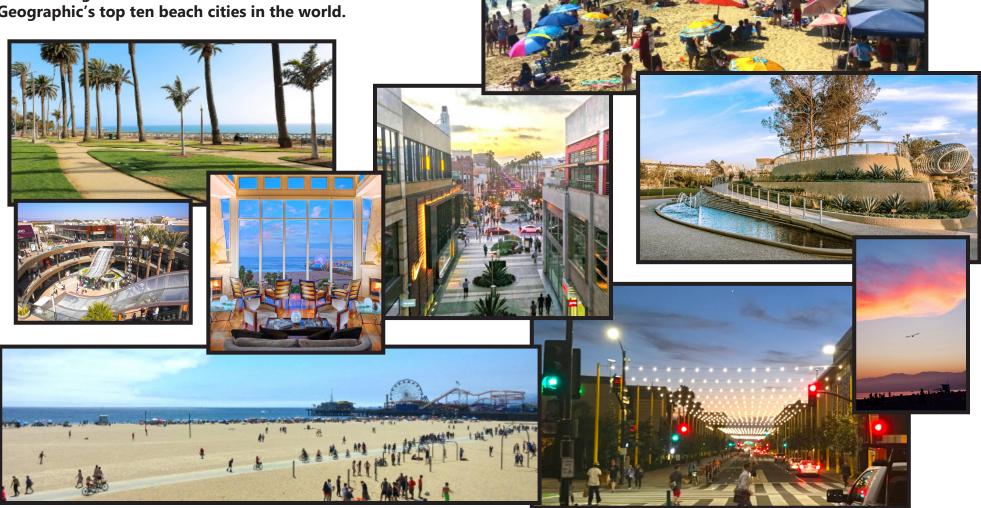

### Santa Monica

Downtown Santa Monica is a world-class shopping, dining and entertainment destination just a stone's throw from the Pacific Ocean. Over 6.5 million visitors a year come from around the globe to visit Santa Monica, named one of National Geographic's top ten beach cities in the world.