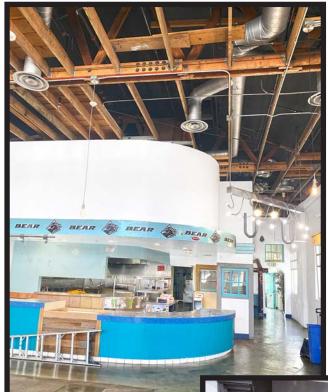

#### PLEASE DO NOT DISTURB EXISTING TENANT

- Outdoor covered patio area
- 2nd generation restaurant space
- Furniture and equipment available
- CUP in place for beer and wine license
- Steps from Third Street Promenade and the beach
- Dense trade area with significant retail, office and mixed-use developments nearby
- Ceiling height is 16 feet and up to 20 feet including the space above the currently exposed rafters