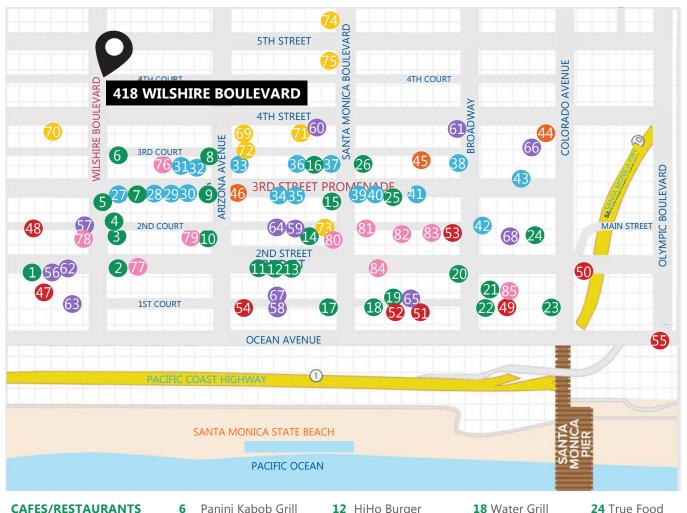

# Area Map & Amenities

# 418 Wilshire Boulevard, Santa Monica, CA 90401

#### **CAFES/RESTAURANTS**

- 1 Fig
- 800 Degrees
- Hillstone
- Wally's Wine
- California Pizza Kitchen
- Panini Kabob Grill
- 1212 Santa Monica
- Lemonade
- Locanda Del Lago
- **10** Tender Greens
- 11 Uovo

- 12 HiHo Burger
  - **13** Cava

  - **14** Sugarfish
  - 15 The Misfit
  - **16** Barney's Beanery
  - 17 BOA Steakhouse
- 18 Water Grill
- 19 The Veranda
- 20 Thai Dishes
- 21 KazuNori
- 22 Meat on Ocean
- 23 Del Frisco's

#### **SHOPPING**

- **27** Banana Republic
- **28** J. Crew
- 29 Old Navy
- 30 Sephora
- 31 Max Studio
- **32** Flight 23
- 33 Victoria Secret
- 34 Sunglass Hut
- 35 Zara
- **36** Madewell
- 37 The Body Shop
- 38 Lululemon
- **39** Anthropologie
- 40 LUSH
- **41** Papyrus
- 42 Nordstrom
- 43 Santa Monica Place

#### ARTS & **ENTERTAINMENT**

- **44** Arclight Cinemas
- 45 AMC Broadway 4
- 46 AMC Santa Monica 7

#### **HOTELS**

- **47** Fairmont Miramar
- 48 The Huntly
- 49 Shore Hotel
- 50 Wyndham
- **51** Ocean View Hotel
- **52** Georgian Hotel
- 53 Hotel Carmel
- 54 Shangri-La
- 55 Loews

#### SPAS/BEAUTY

- 56 Exhale LA
- **57** Massage Co
- 58 Ocean Oasis
- 59 Skin Med Spa
- 60 Burke Williams
- **61** Tikkun Holistic
- **62** Lloyd's Barbershop
- 63 Glam&Go
- 64 Salon Republic
- 65 Saulino Smith
- 66 Drvbar
- 67 Brambila Salon
- 68 Carlton Hair

#### **BANKS**

- 69 Bank of America
- 70 OneWest Bank
- 71 Chase Bank
- 72 Wells Fargo
- 73 U.S. Bank
- 74 Citibank
- 75 Union Bank

#### **FITNESS**

- **76** Burn Fitness
- 77 SoulCycle
- 78 Pure Barre
- 79 Pilates Platinum
- 80 Equinox
- **81** Yogaco
- 82 24 Hour Fitness
- 83 Orangetheory
- 84 Hot 8 Yoga
- 85 Cycle House

www.parcommercial.com

### **ARTHUR PETER** 310,395,2663 X101

ARTHUR@PARCOMMERCIAL.COM LIC# 010686613

**RAFAEL PADILLA** 310.395.2663 X102

25 Bruxie

**26** BIBIBOP

RAFAEL@PARCOMMERCIAL.COM LIC# 00960188 JOHN MOUDAKIS 310.395.2663 x116