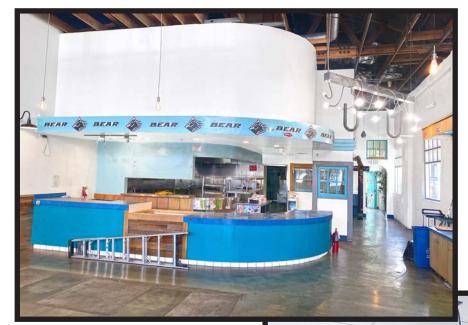

#### PLEASE DO NOT DISTURB EXISTING TENANT

- Outdoor covered patio area
- 2nd generation restaurant space
- Furniture and equipment available
- CUP in place for beer and wine license
- Steps from Third Street Promenade and the beach
- Dense trade area with significant retail, office and mixed-use developments nearby
- Ceiling height is 16 feet and up to 20 feet including the space above the currently exposed rafters