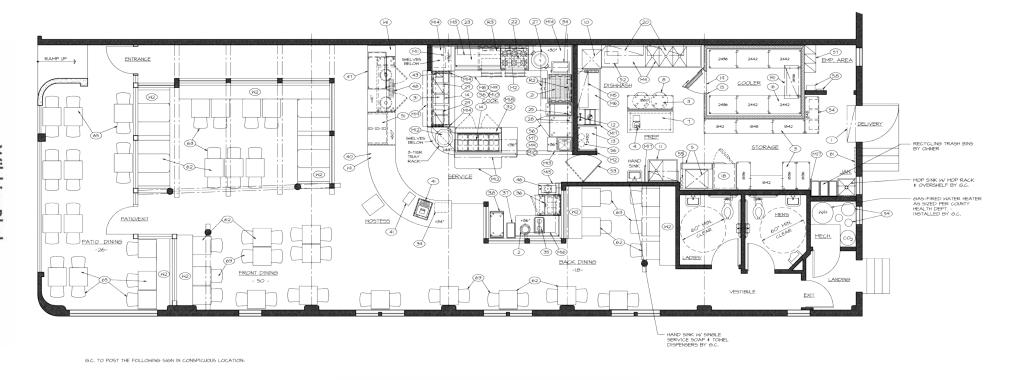

# Property Characteristics

### 418 Wilshire Boulevard, Santa Monica, CA 90401

**SIZE:** Approximately 2,700 rentable square feet

RATE: \$6.25 per square foot per month, NNN (NNN estimated

to be 0.40 per square foot per month)

**PARKING:** Steps away from two public parking structures

#### PLEASE DO NOT DISTURB EXISTING TENANT

- Outdoor covered patio area
- 2nd generation restaurant space
- Furniture and equipment available
- CUP in place for beer and wine license
- Steps from Third Street Promenade and the beach
- Dense trade area with significant retail, office and mixed-use developments nearby
- Ceiling height is 16 feet and up to 20 feet including the space above the currently exposed rafters