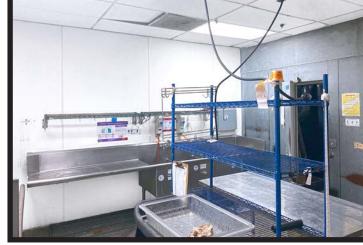

#### PLEASE DO NOT DISTURB EXISTING TENANT

- Outdoor covered patio area
- 2nd generation restaurant space
- Furniture and equipment available
- CUP in place for beer and wine license
- Steps from Third Street Promenade and the beach
- Dense trade area with significant retail, office and mixed-use developments nearby
- Ceiling height is 16 feet and up to 20 feet including the space above the currently exposed rafters