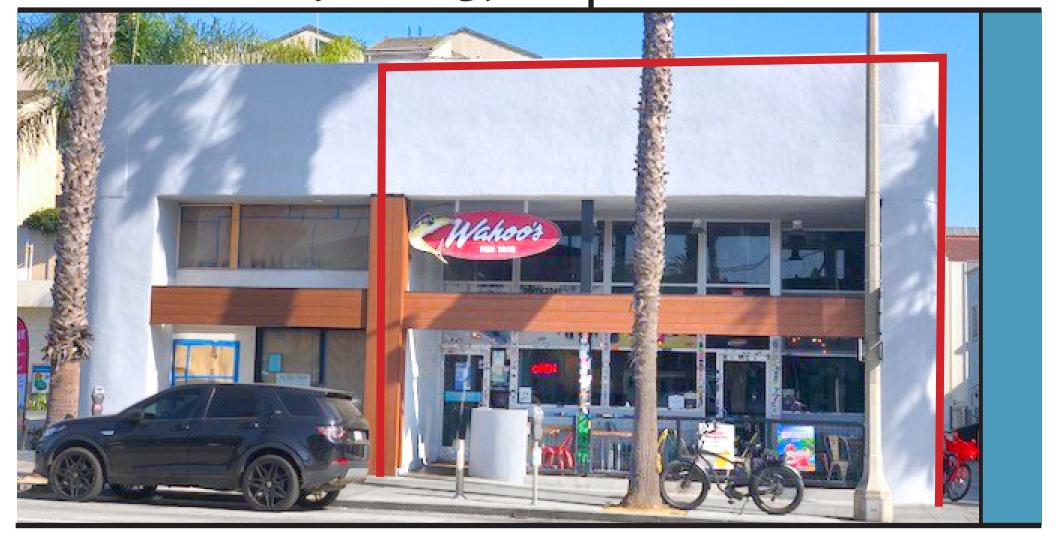

# 2nd Generation Restaurant Space

### 418 Wilshire Boulevard, Santa Monica, CA 90401

**SIZE:** Approximately 2,700 rentable square feet

RATE: \$6.25 per square foot per month, NNN (NNN estimated

to be 0.40 per square foot per month)

**PARKING:** Steps away from two public parking structures

#### PLEASE DO NOT DISTURB EXISTING TENANT

- Outdoor covered patio area
- 2nd generation restaurant space
- Furniture and equipment available
- CUP in place for beer and wine license
- Steps from Third Street Promenade and the beach
- Dense trade area with significant retail, office and mixed-use developments nearby
- Ceiling height is 16 feet and up to 20 feet including the space above the currently exposed rafters