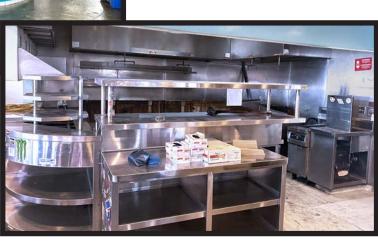

#### PLEASE DO NOT DISTURB EXISTING TENANT

- Outdoor covered patio area
- 2nd generation restaurant space
- Furniture and equipment available
- CUP in place for beer and wine license
- Steps from Third Street Promenade and the beach
- Dense trade area with significant retail, office and mixed-use developments nearby
- Ceiling height is 16 feet and up to 20 feet including the space above the currently exposed rafters