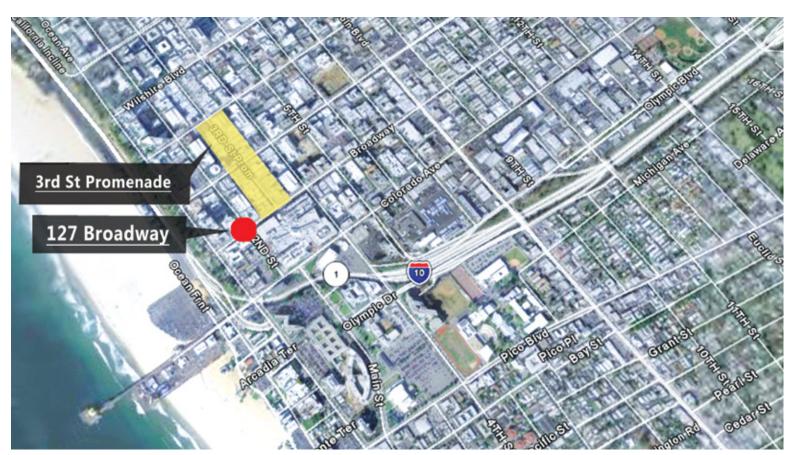

### **AREA MAP**

ARTHUR PETER
310.395.2663 x101
ARTHUR@PARCOMMERCIAL.COM
Lic# 01068613

GREG ECKHARDT 310.395.2663 x103 GECKO@PARCOMMERCIAL.COM Lic# 01255469

# OFFICE SPACE AVAILABLE FOR LEASE JUST BLOCKS FROM THE BEACH

127 Broadway, Santa Monica, CA 90401

**AVAILABLE:** Immediately

- Very desirable location for office space in Santa Monica
- Historic building with high ceiling and hardwood floors
- Operable windows with ocean views
- · Numerous restaurants, shops and banks within walking distance
- Convenient access to Third Street Promenade and the beach