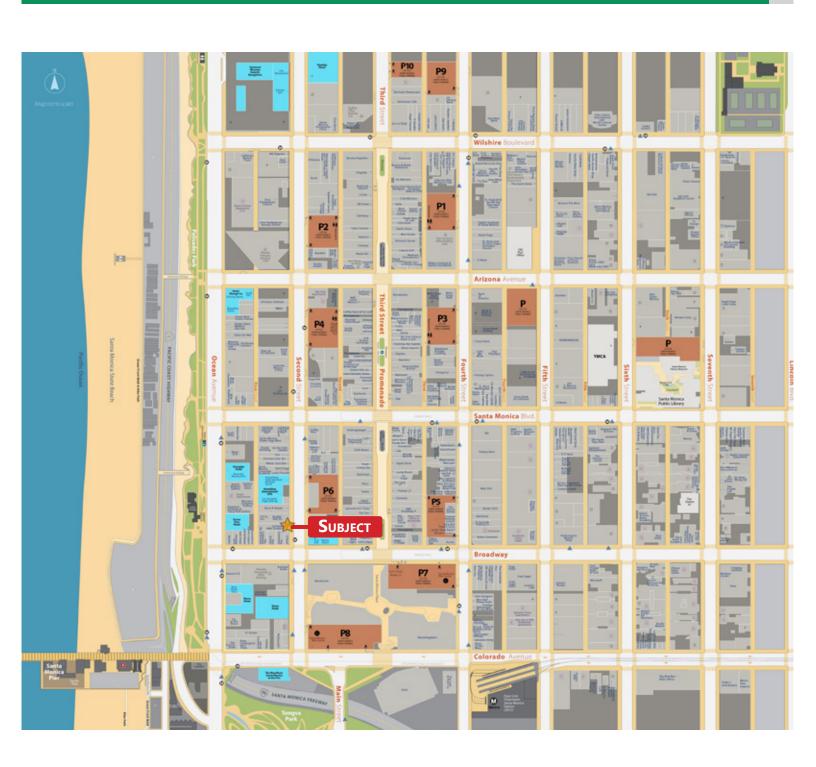

### **AREA MAP**

ARTHUR PETER
310.395.2663 x101
ARTHUR@PARCOMMERCIAL.COM
Lic# 01068613

GREG ECKHARDT 310.395.2663 x103 GECKO@PARCOMMERCIAL.COM Lic# 01255469

# OFFICE SPACE AVAILABLE FOR LEASE JUST BLOCKS FROM THE BEACH

127 Broadway, Santa Monica, CA 90401

**AVAILABLE:** Immediately

- Very desirable location for office space in Santa Monica
- Historic building with high ceiling and hardwood floors
- Operable windows with ocean views
- · Numerous restaurants, shops and banks within walking distance
- Convenient access to Third Street Promenade and the beach