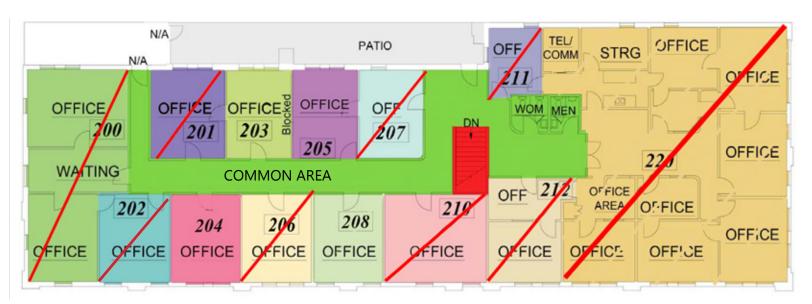

#### **SUITES AVAILABLE**

SUITE 203: Approximately 257 square feet at \$925 per month, Modified Gross

SUITE 204: Approximately 271 square feet at \$1,325 per month, Modified Gross

**SUITE 205:** Approximately 258 square feet at \$925 per month, Modified Gross

SUITE 208: Approximately 258 square feet at \$1,325 per month, Modified Gross

\*Suites 203 and 205 can be combined for a total of 515 square feet

**PARKING:** City structures

**TERM:** 6 months - 5 years

## **127 BROADWAY FLOOR PLAN**

ARTHUR PETER
310.395.2663 x101
ARTHUR@PARCOMMERCIAL.COM
Lic# 01068613

GREG ECKHARDT 310.395.2663 x103 GECKO@PARCOMMERCIAL.COM Lic# 01255469