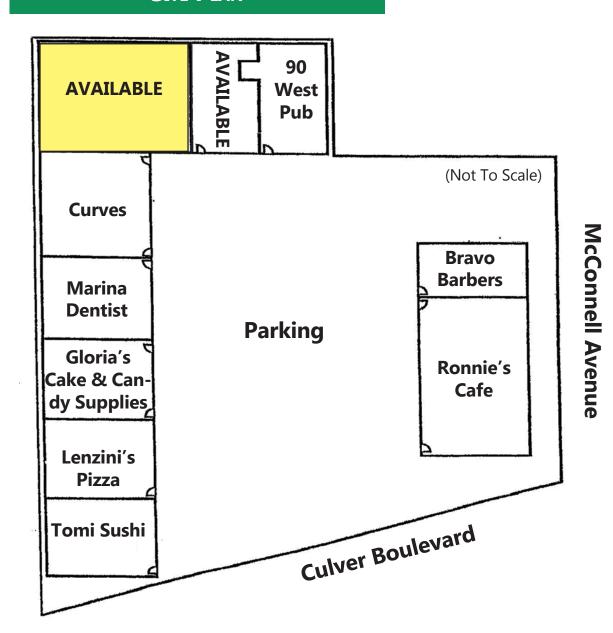

#### Property Characteristics

#### 12740 Culver Boulevard Unit F, Los Angeles, CA 90066

**SIZE:** Approximately 2,360 square feet

**CURRENT RENT:** \$3.50 per square foot per month, NNN

(NNN estimated to be \$1.00 per square

foot per month)

**PARKING:** Shared large surface parking lot

**TERM:** 3 - 5 years

**AVAILABLE:** Immediately

- 2 blocks east of Marina freeway
- Located directly across from the 20,000 square foot Direct TV office on the signalized corner of Culver and McConnell
- Single-story corner shopping center located near the on/off ramp at Culver Boulevard
- Walking distance from 124,000 sf of offices at Media Works and 166,000 sf of offices from Del Rey Campus
- A major thoroughfare between the beach communities and West Los Angeles; Minutes from Marina Del Rey, Playa Vista and Culver City