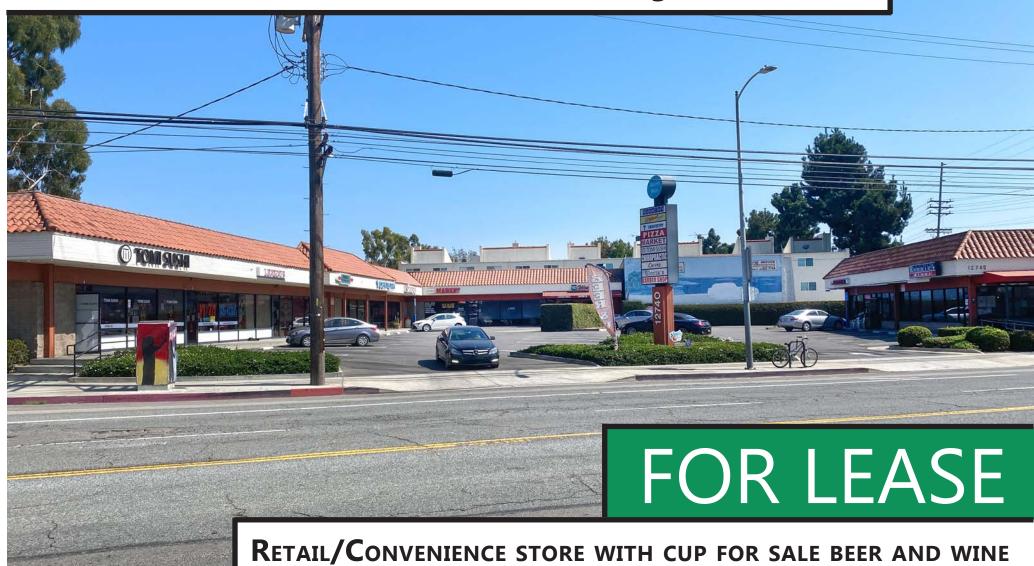

## **Marina Plaza Shopping Center**

# 12740 CULVER BOULEVARD UNIT F, Los Angeles, CA 90066

RAFAEL PADILLA 310.395.2663 X102 RAFAEL@PARCOMMERCIAL.COM LIC# 00960188

**PARKING:** Shared large surface parking lot

**TERM:** 3 - 5 years

**AVAILABLE:** Immediately

- 2 blocks east of Marina freeway
- Located directly across from the 20,000 square foot Direct TV office on the signalized corner of Culver and McConnell
- Single-story corner shopping center located near the on/off ramp at Culver Boulevard
- Walking distance from 124,000 sf of offices at Media Works and 166,000 sf of offices from Del Rey Campus
- A major thoroughfare between the beach communities and West Los Angeles; Minutes from Marina Del Rey, Playa Vista and Culver City