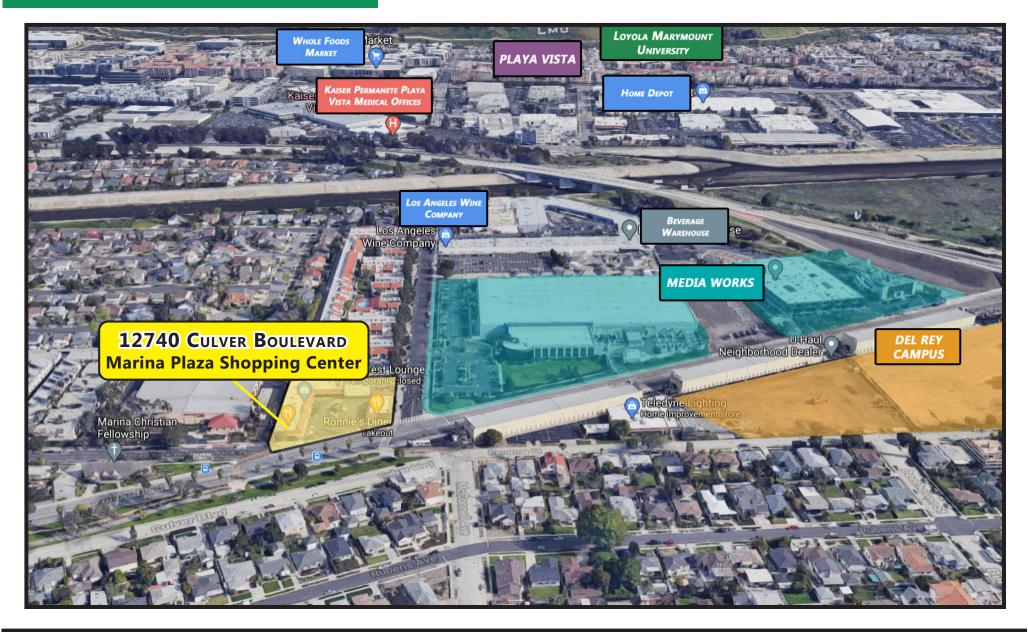

**PARKING:** Shared large surface parking lot

**TERM:** 3 - 5 years

**AVAILABLE:** Immediately

- 2 blocks east of Marina freeway
- Located directly across from the 20,000 square foot Direct TV office on the signalized corner of Culver and McConnell
- Single-story corner shopping center located near the on/off ramp at Culver Boulevard
- Walking distance from 124,000 sf of offices at Media Works and 166,000 sf of offices from Del Rey Campus
- A major thoroughfare between the beach communities and West Los Angeles; Minutes from Marina Del Rey, Playa Vista and Culver City

#### AREA MAP

RAFAEL PADILLA 310.395.2663 X102 RAFAEL@PARCOMMERCIAL.COM LIC# 00960188