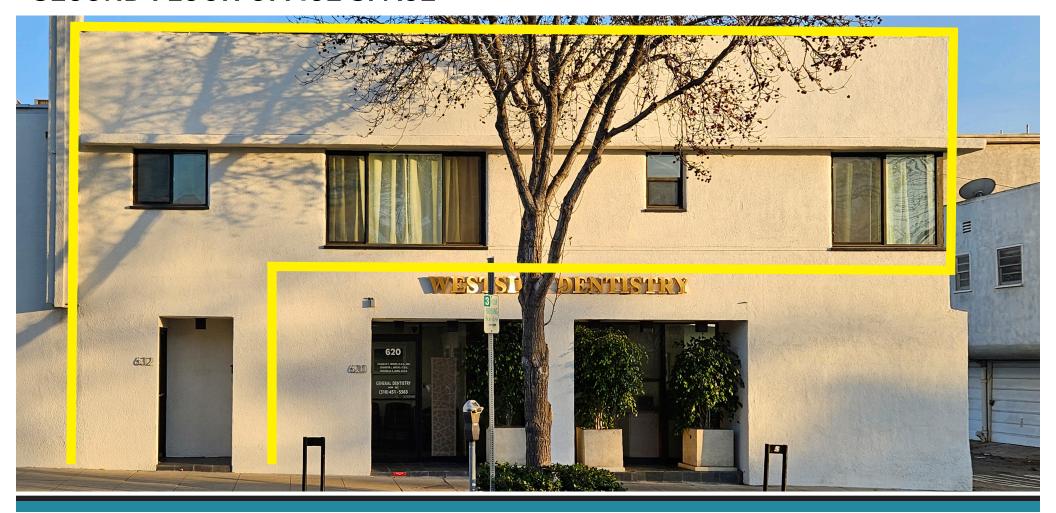

## **SECOND FLOOR OFFICE SPACE**

#### **DESCRIPTION:**

A two story, Art Deco style building situated on the western end of trendy Montana Avenue. The premises consists of the entire second floor which has been completely remodeled with operable windows, allowing for natural ocean breezes. The main entrance is off of Montana Avenue with possible signage.