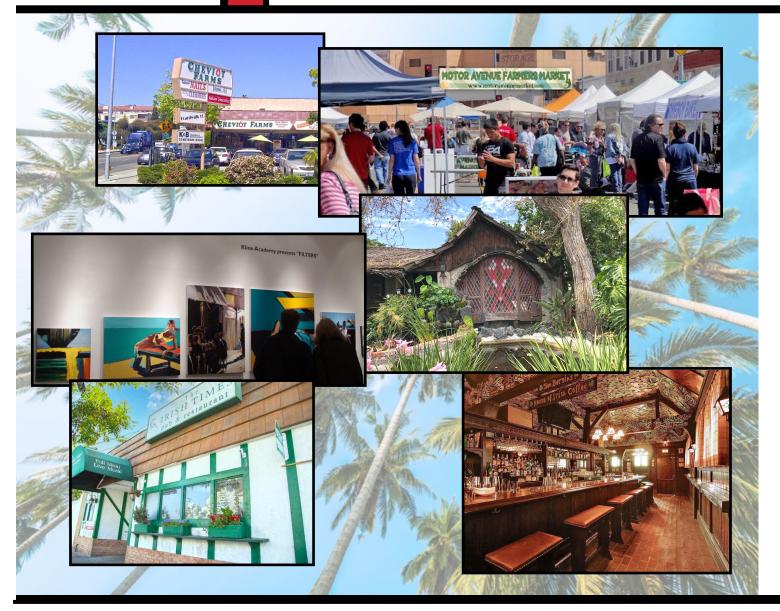

## **PALMS**

densely populated neighborhood with a current population of 53,089. It's located on the Westside of L.A., just north of Culver City. To the south is Cheviot Hills, Beverlywood and Rancho Park. To the east, you'll find Mid City, and to the west is Mar Vista and Venice. Palm has an average age range of 19 to 35 years old and is primarily for singles or small families.

Palms has an endless supply of entertainment from dining to nightlife and everything in between — there's never a dull moment here. There are many popular dining areas in the neighborhood, such as The Irish Times Pub & Restaurant, Lobster & Beer and The Doughroom, known for its pizza, craft beer and use of local ingredients.