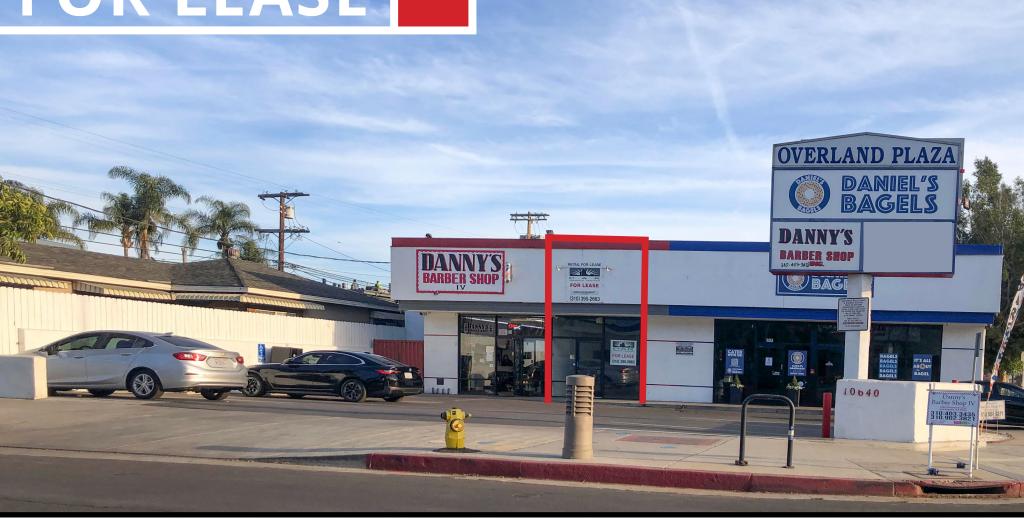

# 3400 OVERLAND AVE/10640 WOODBINE ST Palms, CA 90034

RETAIL SPACE/FOOD USE
FOR LEASE

GREG ECKHARDT 310.395.2663 x103 gecko@parcommercial.com Lic#01255469

# 3400 OVERLAND AVE/10640 WOODBINE ST

**Palms, CA 90034** 

**SIZE:** Approximately 800 square feet

**RATE:** \$3.50 per square foot per month, NNN

**NNN:** Estimated to be \$1.09 per square foot per month

**AVAILABLE:** Immediately

**PARKING:** 7 shared spaces

**TERM:** 3 - 5 years

- Great street visibility with signage available
- Ample shared parking for retail center
- Right off the 10 freeway from the Overland exit
- Active, walkable community with popular local amenities
- Located in a dense population with heavy foot and auto traffic
- Former tenant was a restaurant user. New tenant to verify its use.