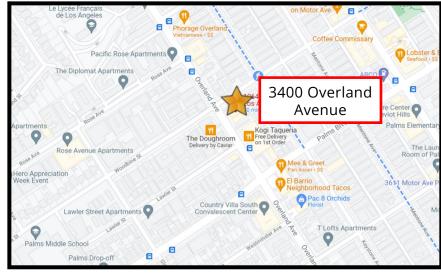

# 3400 OVERLAND AVE/10640 WOODBINE ST Palms, CA 90034

RETAIL SPACE/FOOD USE
FOR LEASE

GREG ECKHARDT 310.395.2663 x103 gecko@parcommercial.com Lic#01255469

# 3400 OVERLAND AVE/10640 WOODBINE ST

**Palms, CA 90034** 

**SIZE:** Approximately 800 square feet

**RATE:** \$3.50 per square foot per month, NNN

**NNN:** Estimated to be \$1.09 per square foot per month

**AVAILABLE:** Immediately

**PARKING:** 7 shared spaces

**TERM:** 3 - 5 years

- Great street visibility with signage available
- Ample shared parking for retail center
- Right off the 10 freeway from the Overland exit
- Active, walkable community with popular local amenities
- Located in a dense population with heavy foot and auto traffic
- Former tenant was a restaurant user. New tenant to verify its use.