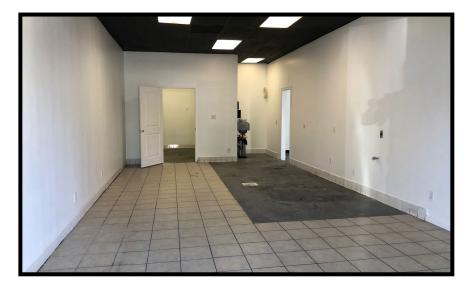

# 3400 OVERLAND AVE/10640 WOODBINE ST

**Palms, CA 90034** 

**SIZE:** Approximately 800 square feet

**RATE:** \$3.50 per square foot per month, NNN

**NNN:** Estimated to be \$1.09 per square foot per month

**AVAILABLE:** Immediately

**PARKING:** 7 shared spaces

**TERM:** 3 - 5 years

- Great street visibility with signage available
- Ample shared parking for retail center
- Right off the 10 freeway from the Overland exit
- Active, walkable community with popular local amenities
- Located in a dense population with heavy foot and auto traffic
- Former tenant was a restaurant user. New tenant to verify its use.