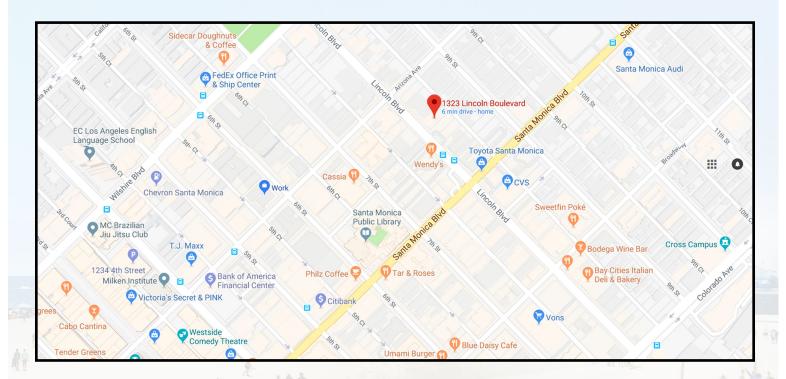

# 1323 Lincoln Boulevard

Santa Monica, CA 90401

- **SUITE 230:** Approximately 925 square feet at \$2,495 per month, MG (janitorial)
- **SUITE 240:** Approximately 875 square feet at \$2,495 per month, MG (janitorial) Unit has kitchenette, bath with shower and double patios. Bright and cheery.
- **PARKING:** 2/1000 parking ratio @ \$165 per space per month
- TERM: 3 5 years
- **AVAILABLE:** Immediately
- GREG ECKHARDT 310.395.2663 x103 GECKO@PARCOMMERCIAL.COM LIC# 01255469