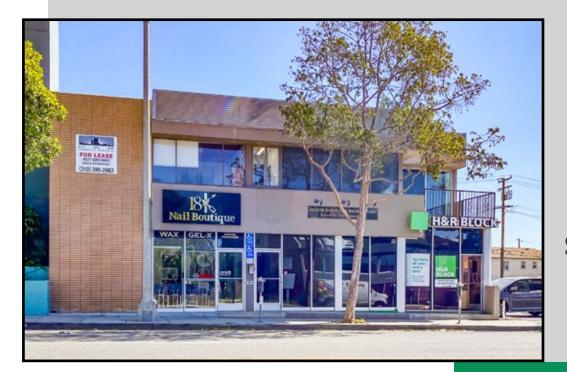

### SANTA MONICA OFFICE SPACE FOR LEASE

# 1323 Lincoln Boulevard

Santa Monica, CA 90401

- **SUITE 230:** Approximately 925 square feet at \$2,495 per month, MG (janitorial)
- **SUITE 240:** Approximately 875 square feet at \$2,495 per month, MG (janitorial) Unit has kitchenette, bath with shower and double patios. Bright and cheery.
- **PARKING:** 2/1000 parking ratio @ \$165 per space per month
- TERM: 3 5 years
- **AVAILABLE:** Immediately
- GREG ECKHARDT 310.395.2663 x103 GECKO@PARCOMMERCIAL.COM LIC# 01255469

RUDY QUINTANAR 310.395.2663 x128 RUDY@PARCOMMERCIAL.COM Lic# 00912513

- Quaint and charming offices
  with patios
- Hard to find, office space in downtown Santa Monica
- Retail space is currently built out as a salon
- Close to the I-10 freeway
- Numerous restaurants, shops and banks nearby including Third Street Promenade and Santa Monica Place