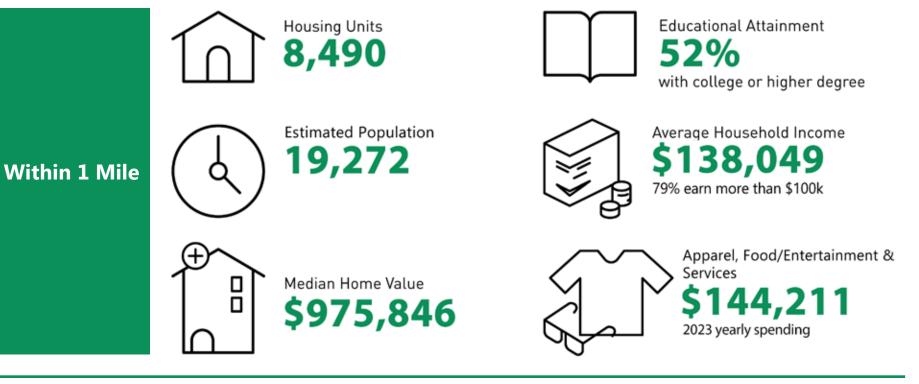

|                                        | <b>1-MILE RADIUS</b> | <b>3-MILE RADIUS</b> | <b>5-MILE RADIUS</b> |
|----------------------------------------|----------------------|----------------------|----------------------|
| POPULATION                             |                      |                      |                      |
| 2028 Projected Population              | 18,844               | 281,392              | 758,075              |
| 2023 Estimated Population              | 19,272               | 284,709              | 771,928              |
| 2010 Census Population                 | 19,473               | 272,124              | 763,118              |
| Growth 2023-2028                       | -2.22%               | -1.17                | -1.79%               |
| Growth 2010-2023                       | -1.03%               | 4.62%                | 1.15%                |
| 2023 HOUSEHOLD BY HH INCOME \$50,000 + |                      |                      |                      |
| \$50,000-\$74,999                      | 921                  | 16,569               | 44,245               |
| \$75,000-\$99,000                      | 1,124                | 13,642               | 34,018               |
| \$100,000 +                            | 4,306                | 54,761               | 141,103              |
| TOTAL                                  | 6,351                | 84,972               | 115,849              |
| 2023 Estimated Average HH Income       | \$138,049            | \$119,865            | \$219,366            |
| 2023 Estimated Households              | 7,716                | 118,652              | 318,595              |