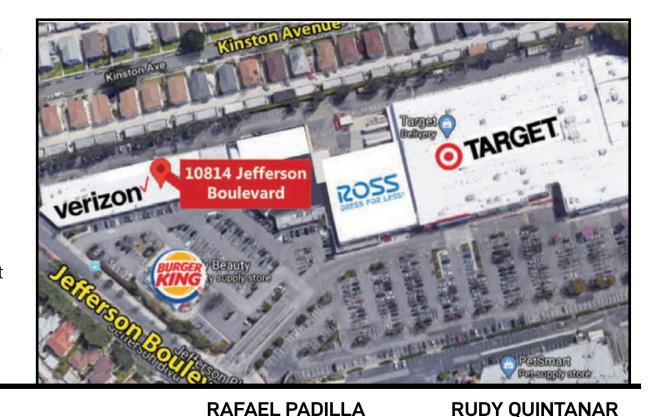

# 10814 Jefferson Boulevard, Culver City, CA 90230

Ρ

Sally Beauty Supply /erizon agon Expre-Revolutio VAILABL Smile Ma Dental no Hawai **WAILABL** Comic 'AILABI <u>ه</u> • High traffic shopping center with strong national co-tenancy On-site employee parking • Excellent ingress & egress Abundant surface parking • Neighbors include Ross, Verizon, Burger King, Subway, Sally Beauty Supply, Pampered Tails,

Jenny Craig, Edible Arrangements and more

RAFAEL PADILLA 310.395.2663 X102 RAFAEL@PARCOMMERCIAL.COM LIC# 00960188 RUDY QUINTANAR 310.395.2663 X128 RUDY@PARCOMMERCIAL.COM LIC# 00912513

SITE PLAN

www.parcommercial.com