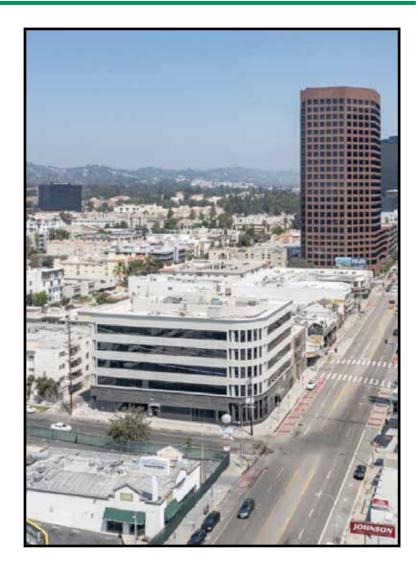

# 11859 WILSHIRE AVENUE West Los Angeles, CA 90025 MEDICAL AND OFFICE SPACES FOR LEASE

- Prime Brentwood medical office building
- 5-story 48,000 square feet, recently renovated office and medical building built in 1986
- Steel construction
- On-site property management
- On-site security
- Extensive renovations in 2014

# 11859 Wilshire Avenue, West Los Angeles, CA 90025