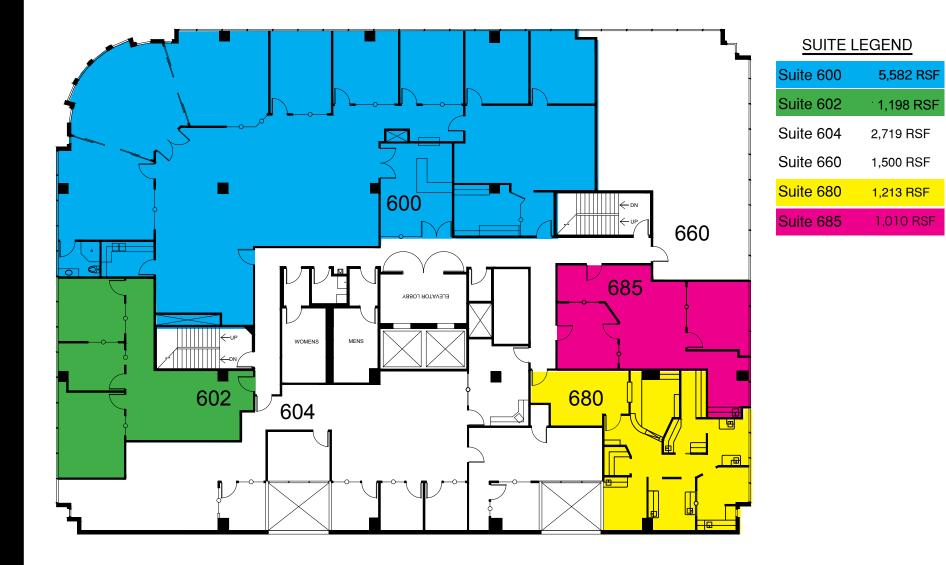

RUDY QUINTANAR 310.395.2663 X128 RUDY@PARCOMMERCIAL.COM LIC# 00912513

GREG ECKHARDT 310.395.2663 X103 GECKO@PARCOMMERCIAL.COM LIC# 01255469 **SUITE 600:** Approximately 5,582 rentable square feet consisting of 8 offices, 2 conference rooms, double door entrance off elevator, kitchen/bathroom with shower, majestic views

**SUITE 602:** Approximately 1,198 rentable square feet consisting of 3 offices, reception/open area

**SUITE 680:** Approximately 1,213 rentable square feet - currently a dental office consisting of 3 exam rooms, kitchen, office, reception and waiting area

**SUITE 685:** Approximately 1,010 rentable square feet consisting of 2 offices and kitchen

**RATE:** \$4.25 per square foot per month, Full Service Gross

TERM: 3-10 years

AVAILABLE: Immediately

**PARKING:** 4 spaces per 1,000 SF at \$280 per space per month or \$250 per car tandem