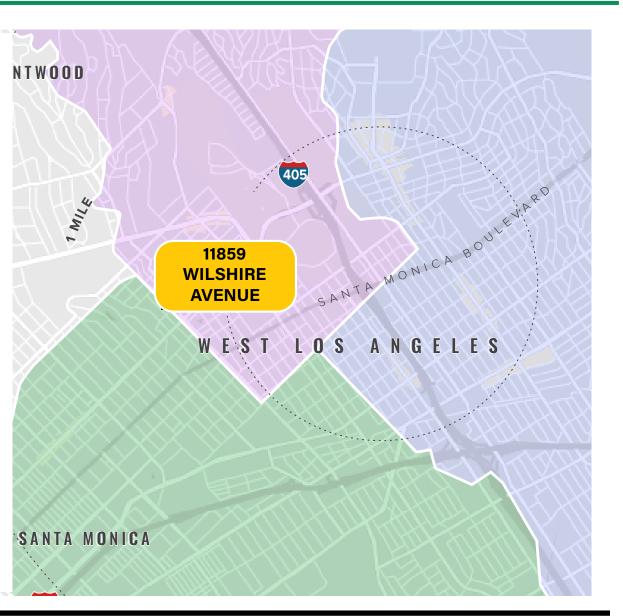

# 11859 Wilshire Avenue, West Los Angeles, CA 90025

Perched on LA's Westside, at the base of the Santa Monica Mountains, Brentwood is an upscale neighborhood teeming with high-end boutiques, fine dining, and luxurious gardens. The main thoroughfares in the community are Wilshire Boulevard and San Vicente Boulevard, where eateries, cafés, and the historic Brentwood County Mart sit along tree-lined avenues. Brentwood is also home to the famous Getty center, which boasts extensive museums, scenic gardens, stunning views, that draw millions of visitors every year. Sprawling estates and luxury apartments comprise the bulk of the rental market in Brentwood, providing many options for a lavish lifestyle in the hills. The West Los Angeles community is comprised of a diverse residential population that exceeds 228,000 people. Throughout the day, the business and residential population swells to approximately 500,000 people.