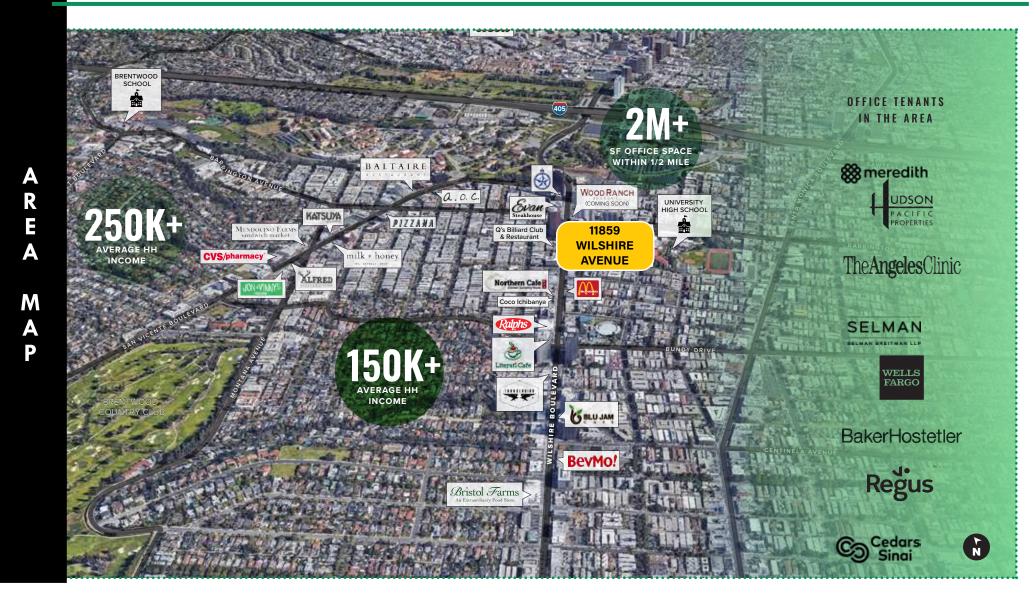

# 11859 Wilshire Avenue, West Los Angeles, CA 90025

Perched on LA's Westside, at the base of the Santa Monica Mountains, Brentwood is an upscale neighborhood teeming with high-end boutiques, fine dining, and luxurious gardens. The main thoroughfares in the community are Wilshire Boulevard and San Vicente Boulevard, where eateries, cafés, and the historic Brentwood County Mart sit along tree-lined avenues. Brentwood is also home to the famous Getty center, which boasts extensive museums, scenic gardens, stunning views, that draw millions of visitors every year. Sprawling estates and luxury apartments comprise the bulk of the rental market in Brentwood, providing many options for a lavish lifestyle in the hills. The West Los Angeles community is comprised of a diverse residential population that exceeds 228,000 people. Throughout the day, the business and residential population swells to approximately 500,000 people.