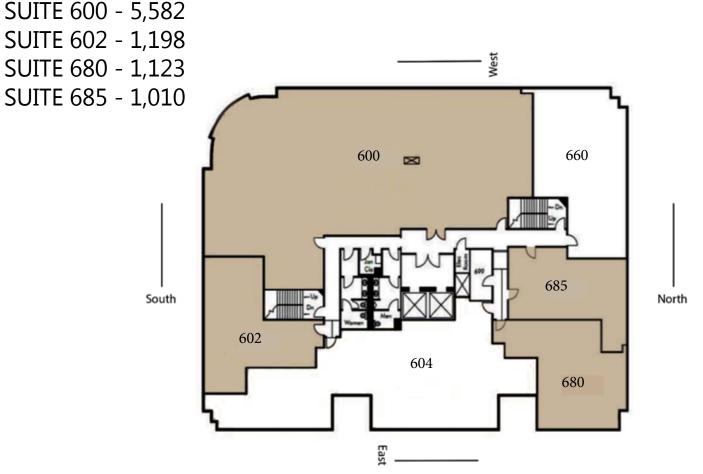

RUDY QUINTANAR 310.395.2663 X128 RUDY@PARCOMMERCIAL.COM LIC# 00912513

GREG ECKHARDT 310.395.2663 X103 GECKO@PARCOMMERCIAL.COM LIC# 01255469 **SUITE 600:** Approximately 5,582 rentable square feet consisting of 8 offices, 2 conference rooms, double door entrance off elevator, kitchen/bathroom with shower, majestic views

**SUITE 602:** Approximately 1,198 rentable square feet consisting of 3 offices, reception/open area

**SUITE 680:** Approximately 1,213 rentable square feet - currently a dental office consisting of 3 exam rooms, kitchen, office, reception and waiting area

**SUITE 685:** Approximately 1,010 rentable square feet consisting of 2 offices and kitchen

**RATE:** \$4.25 per square foot per month, Full Service Gross

TERM: 3-10 years

AVAILABLE: Immediately

**PARKING:** 4 spaces per 1,000 SF at \$280 per space per month or \$250 per car tandem