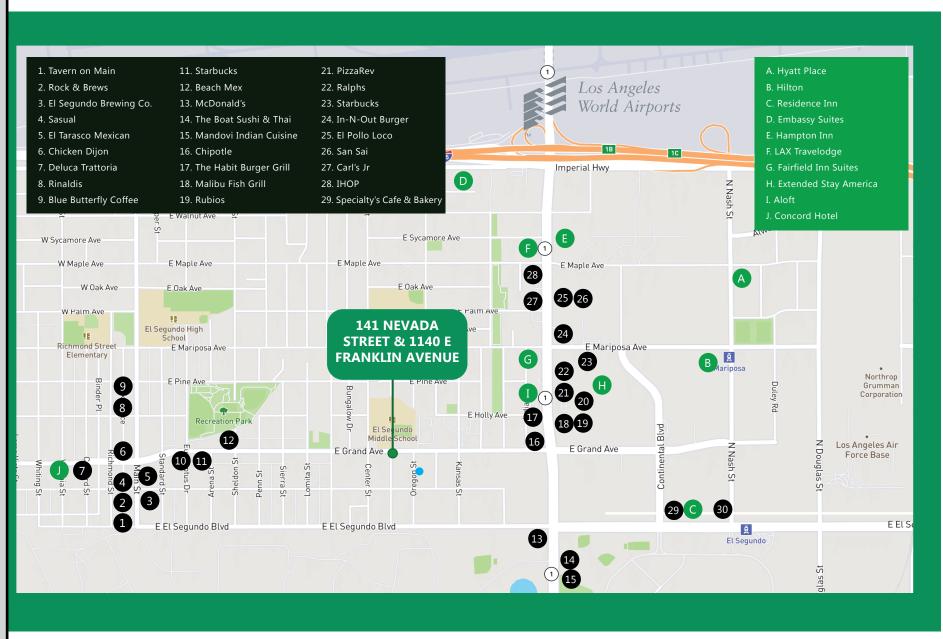

# 141 Nevada Street & 1140 E Franklin Avenue, El Segundo, CA 90245

#### **FEATURES:**

- Versatile space for creative, production, entertainment, tech, design, R&D uses
- Minutes from LAX, Santa Monica and DTLA
- Easy access to Vista del Mar, Sepulveda Blvd, Metro, 105, 405 and 110 freeways
- Great signage opportunity
- Located in desired Smokey Hollow location and walking distance from Main Street dining