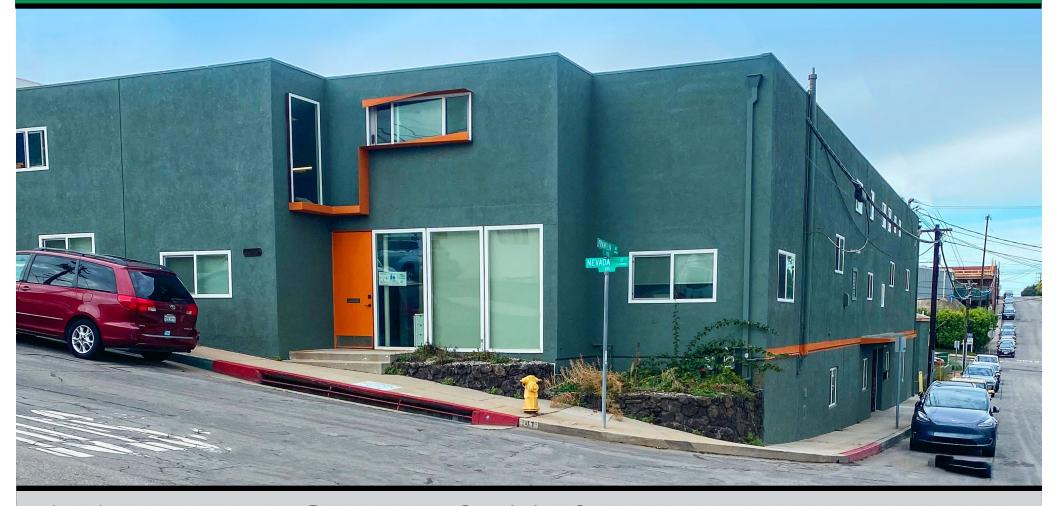

# 141 Nevada Street & 1140 E Franklin Avenue, El Segundo, CA 90245

#### **141 NEVADA STREET:**

**SIZE:** Approximately 5,750 square feet, open warehouse space

RATE: \$2.25 per square foot per month, Industrial Gross (Net of utilities and janitorial)

**PARKING:** 6 parking spaces (included in base rent)

TERM: Expires 2/28/26

• 16' ceilings

Restroom

Rear loading door

Power: 3 Phase 400 Amps

**SIZE:** Approximately 2,500 square feet, flex/office space

RATE: \$2.25 per square foot per month, Industrial Gross (Net of utilities and janitorial)

**PARKING:** 3 parking spaces (included in base rent)

TERM: Expires 2/28/26

• Ground floor, 8 offices, 2 restrooms

Mezzanine, 3 offices and storage

#### **FEATURES:**

- Versatile space for creative, production, entertainment, tech, design, R&D uses
- Minutes from LAX, Santa Monica and DTLA
- Easy access to Vista del Mar, Sepulveda Blvd, Metro, 105, 405 and 110 freeways
- Great signage opportunity
- Located in desired Smokey Hollow location and walking distance from Main Street dining