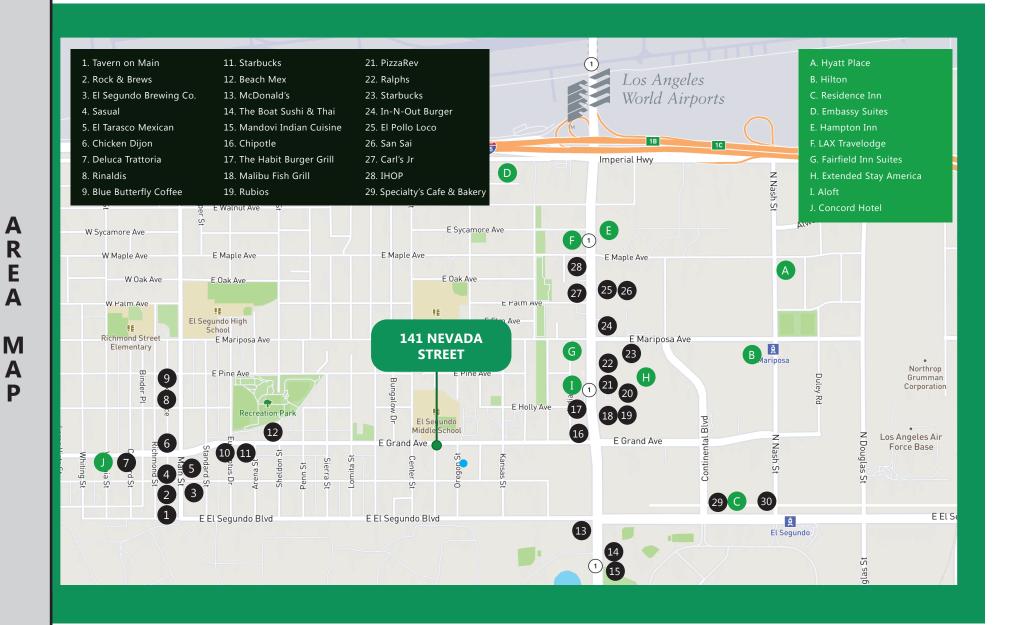

#### **FEATURES:**

- Versatile space for creative, production, entertainment, tech, design, R&D uses
- Minutes from LAX, Santa Monica and DTLA
- Easy access to Vista del Mar, Sepulveda Blvd, Metro, 105, 405 and 110 freeways
- Great signage opportunity
- Located in desired Smokey Hollow location and walking distance from Main Street dining