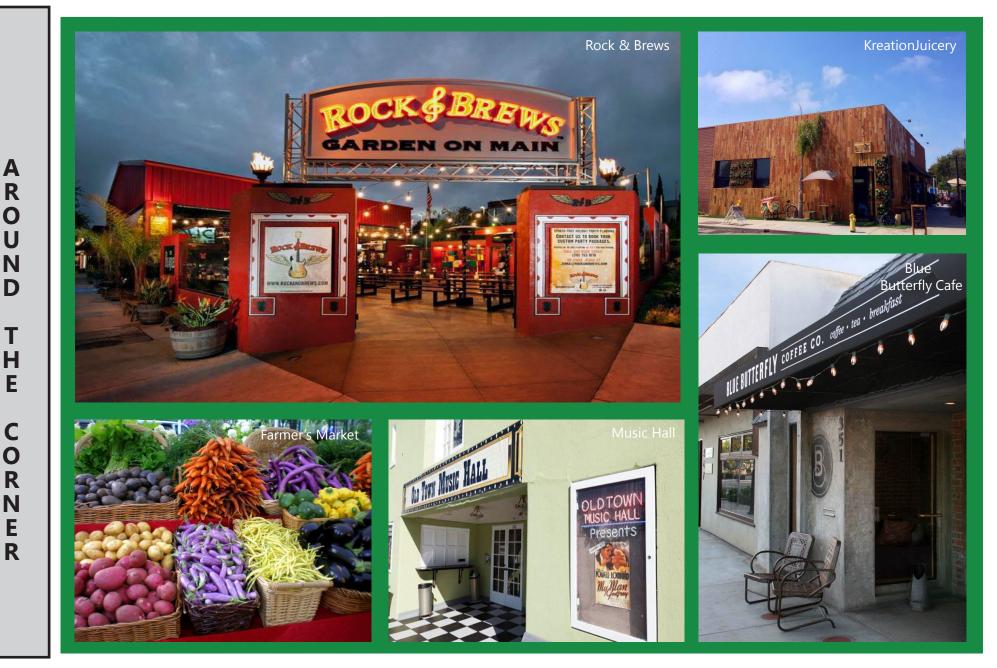

#### **FEATURES:**

- Versatile space for creative, production, entertainment, tech, design, R&D uses
- Minutes from LAX, Santa Monica and DTLA
- Easy access to Vista del Mar, Sepulveda Blvd, Metro, 105, 405 and 110 freeways
- Great signage opportunity
- Located in desired Smokey Hollow location and walking distance from Main Street dining