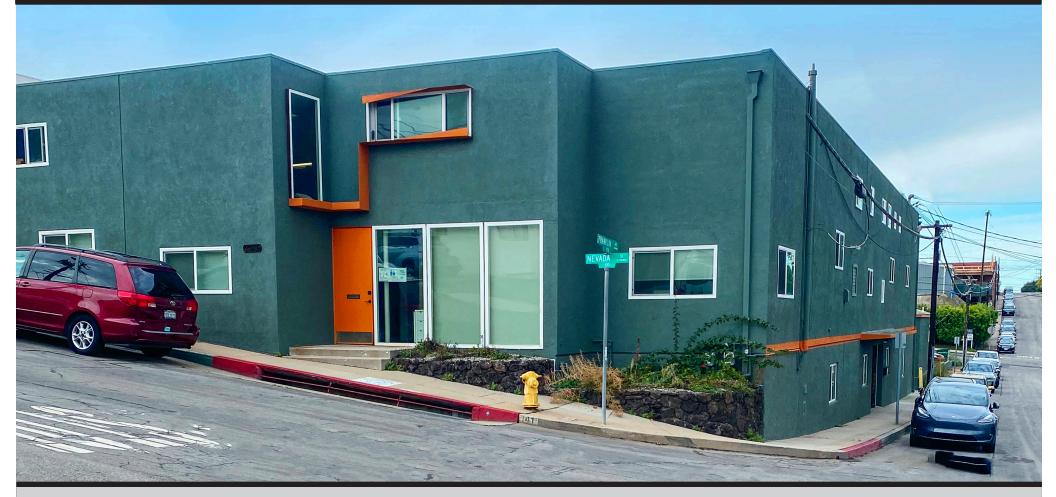

## **141 NEVADA STREET** EL SEGUNDO, CA 90245

#### 141 Nevada Street, El Segundo, CA 90245

#### **141 NEVADA STREET:**

**SIZE:** Approximately 5,750 square feet, open warehouse space

**RATE: \$1.85 per square foot per month, Modified Gross** (Net of utilities and janitorial)

**PARKING:** 6 parking spaces (included in base rent)