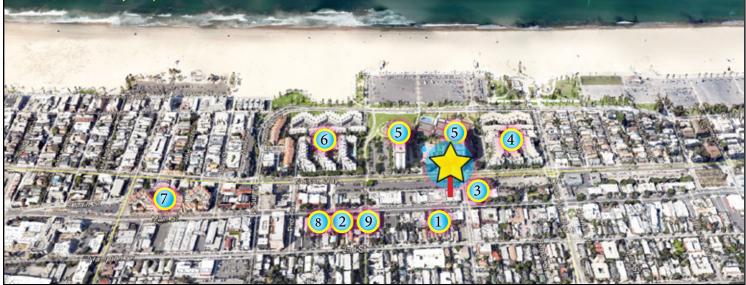

## **AREA MAPS**

#### 1.) Chinois

- 2.) Tavern on Main
- 3.) La Vecchia Cucina
- 4.) Sea Colony Apartments
- 5.) The Shores Apartments
- 6.) Sea Colony II Apartments

#### 7.) CVS/Venice Renaissance Apartments

- 8.) Library Alehouse
- 9.) Starbucks
  - 2708 Main Street FOR LEASE