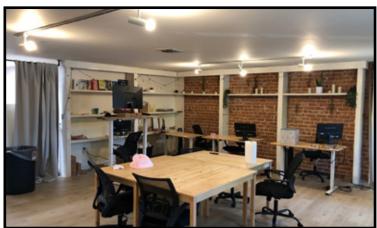

T, SANTA MONICA, CA 90405

- **SIZE:** Approximately 2,362 square feet divisible to 1,181 square feet
- **RATE:** \$5.75 per square foot per month, NNN (NNN estimated to be \$1.20 per square foot per month)

PARKING: Public lots behind building

- TERM: 5 10 Years
- **AVAILABLE:** Immediately

### GREG ECKHARDT 310.395.2663 x103 GECKO@PARCOMMERCIAL.COM Lic# 01255469

- Great visibility with Main Street frontage and tremendous daily pedestrian and automobile traffic
- Neighbors include Jameson's Irish Pub, Lula Cocina Mexicana, Starbucks and more
- Close proximity to the beach and Downtown Santa Monica
- High income area with strong demographics and eclectic mix of retailers

1250 6th St., #303, Santa Monica, CA 90401 • 310.395.2663 • www.parcommercial.com



### **PROPERTY PHOTOS**











#### GREG ECKHARDT 310.395.2663 x103 GECKO@PARCOMMERCIAL.COM Lic# 01255469

1250 6th St., #303, Santa Monica, CA 90401 • 310.395.2663 • www.parcommercial.com



### **FLOOR PLAN**



First Floor (Divisible)



Mezzanine

#### GREG ECKHARDT 310.395.2663 x103 GECKO@PARCOMMERCIAL.COM Ltc# 01255469

1250 6th St., #303, Santa Monica, CA 90401 • 310.395.2663 • www.parcommercial.com



## **AREA MAPS**

#### 1.) Chinois

- 2.) Tavern on Main
- 3.) La Vecchia Cucina
- 4.) Sea Colony Apartments
- 5.) The Shores Apartments
- 6.) Sea Colony II Apartments

#### 7.) CVS/Venice Renaissance Apartments

- 8.) Library Alehouse
- 9.) Starbucks
  - 2708 Main Street FOR LEASE





#### GREG ECKHARDT 310.395.2663 x103 GECKO@PARCOMMERCIAL.COM Lic# 01255469

1250 6th St., #303, Santa Monica, CA 90401 • 310.3