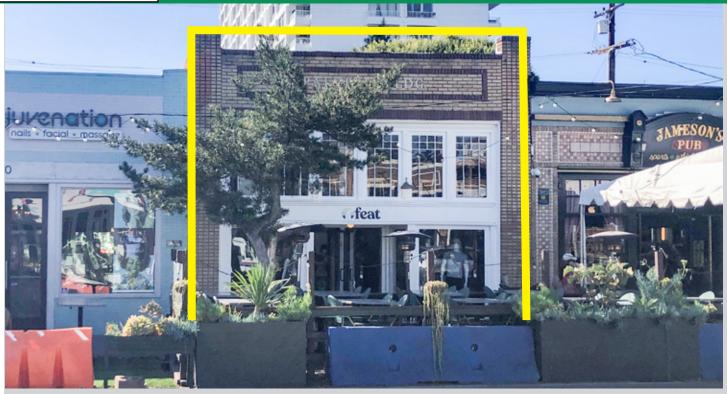

# MAIN STREET RETAIL SPACE FOR LEASE

### 2708 MAIN STREET, SANTA MONICA, CA 90405

- **SIZE:** Approximately 2,362 square feet divisible to 1,181 square feet
- **RATE:** \$5.75 per square foot per month, NNN (NNN estimated to be \$1.20 per square foot per month)

### GREG ECKHARDT 310.395.2663 x103 GECKO@PARCOMMERCIAL.COM Lic# 01255469

- Great visibility with Main Street frontage and tremendous daily pedestrian and automobile traffic
- Neighbors include Jameson's Irish Pub, Lula Cocina Mexicana, Starbucks and more
- Close proximity to the beach and Downtown Santa Monica
- High income area with strong demographics and eclectic mix of retailers