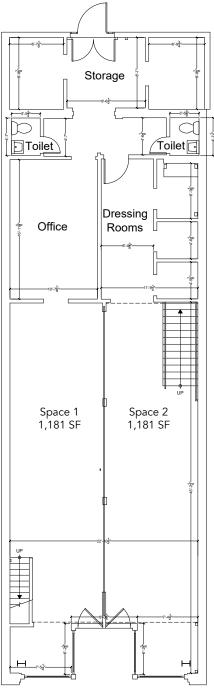

quare foot per month)

PARKING: Public lots behind building

- TERM: 5 10 Years
- **AVAILABLE:** Immediately

### GREG ECKHARDT 310.395.2663 x103 GECKO@PARCOMMERCIAL.COM Lic# 01255469

- Great visibility with Main Street frontage and tremendous daily pedestrian and automobile traffic
- Neighbors include Jameson's Irish Pub, Lula Cocina Mexicana, Starbucks and more
- Close proximity to the beach and Downtown Santa Monica
- High income area with strong demographics and eclectic mix of retailers

1250 6th St., #303, Santa Monica, CA 90401 • 310.395.2663 • www.parcommercial.com



### **PROPERTY PHOTOS**











#### GREG ECKHARDT 310.395.2663 x103 GECKO@PARCOMMERCIAL.COM Lic# 01255469

1250 6th St., #303, Santa Monica, CA 90401 • 310.395.2663 • www.parcommercial.com



### **FLOOR PLAN**



First Floor (Divisible)



Mezzanine

#### GREG ECKHARDT 310.395.2663 x103 GECKO@PARCOMMERCIAL.COM Ltc# 01255469

1250 6th St., #303, Santa Monica, CA 90401 • 310.395.2663 • www.parcommercial.com



## **AREA MAPS**

#### 1.) Chinois

- 2.) Tavern on Main
- 3.) La Vecchia Cucina
- 4.) Sea Colony Apartments
- 5.) The Shores Apartments
- 6.) Sea Colony II Apartments

#### 7.) CVS/Venice Renaissance Apartments

- 8.) Library Alehouse
- 9.) Starbucks
  - 2708 Main Street FOR LEASE





#### GREG ECKHARDT 310.395.2663 x103 GECKO@PARCOMMERCIAL.COM Lic# 01255469

1250 6th St., #303, Santa Monica, CA 90401 • 310.395.2663 • www.parcommercial.com