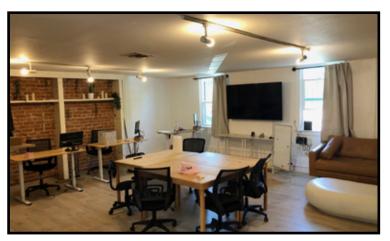

EET, SANTA MONICA, CA 90405

- **SIZE:** Approximately 2,362 square feet divisible to 1,181 square feet
- **RATE:** \$5.75 per square foot per month, NNN (NNN estimated to be \$1.20 per square foot per month)

PARKING: Public lots behind building

- TERM: 5 10 Years
- **AVAILABLE:** Immediately

### GREG ECKHARDT 310.395.2663 x103 GECKO@PARCOMMERCIAL.COM Lic# 01255469

- Great visibility with Main Street frontage and tremendous daily pedestrian and automobile traffic
- Neighbors include Jameson's Irish Pub, Lula Cocina Mexicana, Starbucks and more
- Close proximity to the beach and Downtown Santa Monica
- High income area with strong demographics and eclectic mix of retailers

1250 6th St., #303, Santa Monica, CA 90401 • 310.395.2663 • www.parcommercial.com



### **PROPERTY PHOTOS**











#### GREG ECKHARDT 310.395.2663 x103 GECKO@PARCOMMERCIAL.COM Lic# 01255469

1250 6th St., #303, Santa Monica, CA 90401 • 310.395.2663 • www.parcommercial.com



### **FLOOR PLAN**



First Floor (Divisible)



Mezzanine

#### GREG ECKHARDT 310.395.2663 x103 GECKO@PARCOMMERCIAL.COM Ltc# 01255469

1250 6th St., #303, Santa Monica, CA 90401 • 310.395.2663 • www.parcommercial.com



## **AREA MAPS**

#### 1.) Chinois

- 2.) Tavern on Main
- 3.) La Vecchia Cucina
- 4.) Sea Colony Apartments
- 5.) The Shores Apartments
- 6.) Sea Colony II Apartments

#### 7.) CVS/Venice Renaissance Apartments

- 8.) Library Alehouse
- 9.) Starbucks
  - 2708 Main Street FOR LEASE





#### GREG ECKHARDT 310.395.2663 x103 GECKO@PARCOMMERCIAL.COM Lic# 01255469

1250 6th St., #303, Santa Monica, CA 90401 • 310