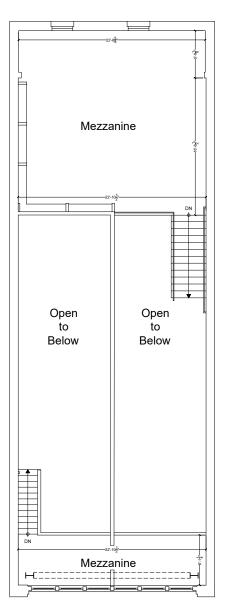

ING: Public lots behind building

- TERM: 5 10 Years
- **AVAILABLE:** Immediately

### GREG ECKHARDT 310.395.2663 x103 GECKO@PARCOMMERCIAL.COM Lic# 01255469

- Great visibility with Main Street frontage and tremendous daily pedestrian and automobile traffic
- Neighbors include Jameson's Irish Pub, Lula Cocina Mexicana, Starbucks and more
- Close proximity to the beach and Downtown Santa Monica
- High income area with strong demographics and eclectic mix of retailers

1250 6th St., #303, Santa Monica, CA 90401 • 310.395.2663 • www.parcommercial.com



### **PROPERTY PHOTOS**











#### GREG ECKHARDT 310.395.2663 x103 GECKO@PARCOMMERCIAL.COM Lic# 01255469

1250 6th St., #303, Santa Monica, CA 90401 • 310.395.2663 • www.parcommercial.com



### **FLOOR PLAN**



First Floor (Divisible)



Mezzanine

#### GREG ECKHARDT 310.395.2663 x103 GECKO@PARCOMMERCIAL.COM Ltc# 01255469

1250 6th St., #303, Santa Monica, CA 90401 • 310.395.2663 • www.parcommercial.com



## **AREA MAPS**

#### 1.) Chinois

- 2.) Tavern on Main
- 3.) La Vecchia Cucina
- 4.) Sea Colony Apartments
- 5.) The Shores Apartments
- 6.) Sea Colony II Apartments

#### 7.) CVS/Venice Renaissance Apartments

- 8.) Library Alehouse
- 9.) Starbucks
  - 2708 Main Street FOR LEASE





#### GREG ECKHARDT 310.395.2663 x103 GECKO@PARCOMMERCIAL.COM Lic# 01255469

1250 6th St., #303, Santa Monica, CA 90401 • 310.395.2663 • www.parcommercial.com