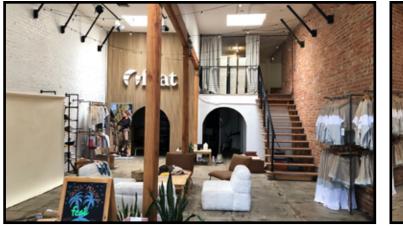

STREET, SANTA MONICA, CA 90405

- **SIZE:** Approximately 2,362 square feet divisible to 1,181 square feet
- **RATE:** \$5.75 per square foot per month, NNN (NNN estimated to be \$1.20 per square foot per month)

PARKING: Public lots behind building

- TERM: 5 10 Years
- **AVAILABLE:** Immediately

### GREG ECKHARDT 310.395.2663 x103 GECKO@PARCOMMERCIAL.COM Lic# 01255469

- Great visibility with Main Street frontage and tremendous daily pedestrian and automobile traffic
- Neighbors include Jameson's Irish Pub, Lula Cocina Mexicana, Starbucks and more
- Close proximity to the beach and Downtown Santa Monica
- High income area with strong demographics and eclectic mix of retailers

1250 6th St., #303, Santa Monica, CA 90401 • 310.395.2663 • www.parcommercial.com



### **PROPERTY PHOTOS**











#### GREG ECKHARDT 310.395.2663 x103 GECKO@PARCOMMERCIAL.COM Lic# 01255469

1250 6th St., #303, Santa Monica, CA 90401 • 310.395.2663 • www.parcommercial.com



### **FLOOR PLAN**



First Floor (Divisible)



Mezzanine

#### GREG ECKHARDT 310.395.2663 x103 GECKO@PARCOMMERCIAL.COM Ltc# 01255469

1250 6th St., #303, Santa Monica, CA 90401 • 310.395.2663 • www.parcommercial.com



## **AREA MAPS**

#### 1.) Chinois

- 2.) Tavern on Main
- 3.) La Vecchia Cucina
- 4.) Sea Colony Apartments
- 5.) The Shores Apartments
- 6.) Sea Colony II Apartments

#### 7.) CVS/Venice Renaissance Apartments

- 8.) Library Alehouse
- 9.) Starbucks
  - 2708 Main Street FOR LEASE





#### GREG ECKHARDT 310.395.2663 x103 GECKO@PARCOMMERCIAL.COM Lic# 01255469

1250 6th St., #303, Santa Monica, CA 90401 •