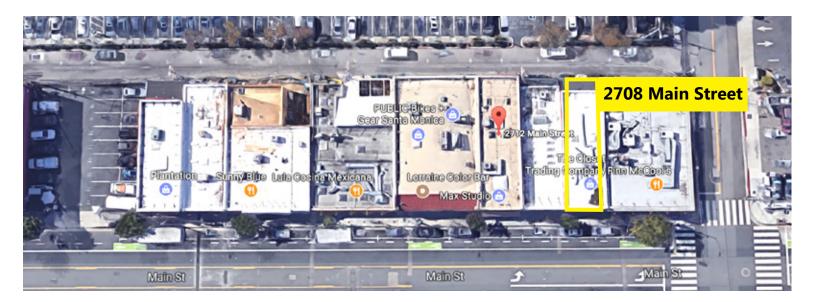

### 2708 MAIN STREET, SANTA MONICA, CA 90405

- **SIZE:** Approximately 2,362 square feet divisible to 1,181 square feet
- **RATE:** \$5.75 per square foot per month, NNN (NNN estimated to be \$1.20 per square foot per month)

### GREG ECKHARDT 310.395.2663 x103 GECKO@PARCOMMERCIAL.COM Lic# 01255469

- Great visibility with Main Street frontage and tremendous daily pedestrian and automobile traffic
- Neighbors include Jameson's Irish Pub, Lula Cocina Mexicana, Starbucks and more
- Close proximity to the beach and Downtown Santa Monica
- High income area with strong demographics and eclectic mix of retailers