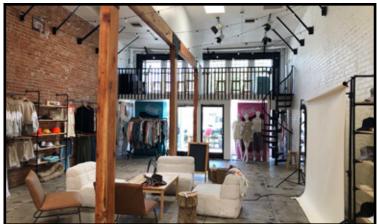

TREET, SANTA MONICA, CA 90405

- **SIZE:** Approximately 2,362 square feet divisible to 1,181 square feet
- **RATE:** \$5.75 per square foot per month, NNN (NNN estimated to be \$1.20 per square foot per month)

PARKING: Public lots behind building

- TERM: 5 10 Years
- **AVAILABLE:** Immediately

### GREG ECKHARDT 310.395.2663 x103 GECKO@PARCOMMERCIAL.COM Lic# 01255469

- Great visibility with Main Street frontage and tremendous daily pedestrian and automobile traffic
- Neighbors include Jameson's Irish Pub, Lula Cocina Mexicana, Starbucks and more
- Close proximity to the beach and Downtown Santa Monica
- High income area with strong demographics and eclectic mix of retailers

1250 6th St., #303, Santa Monica, CA 90401 • 310.395.2663 • www.parcommercial.com



### **PROPERTY PHOTOS**











#### GREG ECKHARDT 310.395.2663 x103 GECKO@PARCOMMERCIAL.COM Lic# 01255469

1250 6th St., #303, Santa Monica, CA 90401 • 310.395.2663 • www.parcommercial.com



### **FLOOR PLAN**



First Floor (Divisible)



Mezzanine

#### GREG ECKHARDT 310.395.2663 x103 GECKO@PARCOMMERCIAL.COM Ltc# 01255469

1250 6th St., #303, Santa Monica, CA 90401 • 310.395.2663 • www.parcommercial.com



## **AREA MAPS**

#### 1.) Chinois

- 2.) Tavern on Main
- 3.) La Vecchia Cucina
- 4.) Sea Colony Apartments
- 5.) The Shores Apartments
- 6.) Sea Colony II Apartments

#### 7.) CVS/Venice Renaissance Apartments

- 8.) Library Alehouse
- 9.) Starbucks
  - 2708 Main Street FOR LEASE





#### GREG ECKHARDT 310.395.2663 x103 GECKO@PARCOMMERCIAL.COM Lic# 01255469

1250 6th St., #303, Santa Monica, CA 90401 • 3