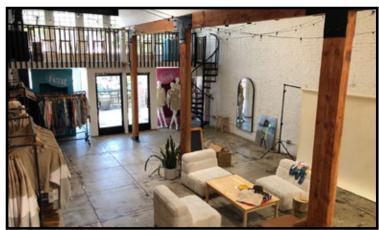

SANTA MONICA, CA 90405

- **SIZE:** Approximately 2,362 square feet divisible to 1,181 square feet
- **RATE:** \$5.75 per square foot per month, NNN (NNN estimated to be \$1.20 per square foot per month)

PARKING: Public lots behind building

- TERM: 5 10 Years
- **AVAILABLE:** Immediately

### GREG ECKHARDT 310.395.2663 x103 GECKO@PARCOMMERCIAL.COM Lic# 01255469

- Great visibility with Main Street frontage and tremendous daily pedestrian and automobile traffic
- Neighbors include Jameson's Irish Pub, Lula Cocina Mexicana, Starbucks and more
- Close proximity to the beach and Downtown Santa Monica
- High income area with strong demographics and eclectic mix of retailers

1250 6th St., #303, Santa Monica, CA 90401 • 310.395.2663 • www.parcommercial.com



### **PROPERTY PHOTOS**











#### GREG ECKHARDT 310.395.2663 x103 GECKO@PARCOMMERCIAL.COM Lic# 01255469

1250 6th St., #303, Santa Monica, CA 90401 • 310.395.2663 • www.parcommercial.com



### **FLOOR PLAN**



First Floor (Divisible)



Mezzanine

#### GREG ECKHARDT 310.395.2663 x103 GECKO@PARCOMMERCIAL.COM Ltc# 01255469

1250 6th St., #303, Santa Monica, CA 90401 • 310.395.2663 • www.parcommercial.com



## **AREA MAPS**

#### 1.) Chinois

- 2.) Tavern on Main
- 3.) La Vecchia Cucina
- 4.) Sea Colony Apartments
- 5.) The Shores Apartments
- 6.) Sea Colony II Apartments

#### 7.) CVS/Venice Renaissance Apartments

- 8.) Library Alehouse
- 9.) Starbucks
  - 2708 Main Street FOR LEASE





#### GREG ECKHARDT 310.395.2663 x103 GECKO@PARCOMMERCIAL.COM Lic# 01255469

1250 6th St., #303, Santa Monica, CA 90401 • 310.395