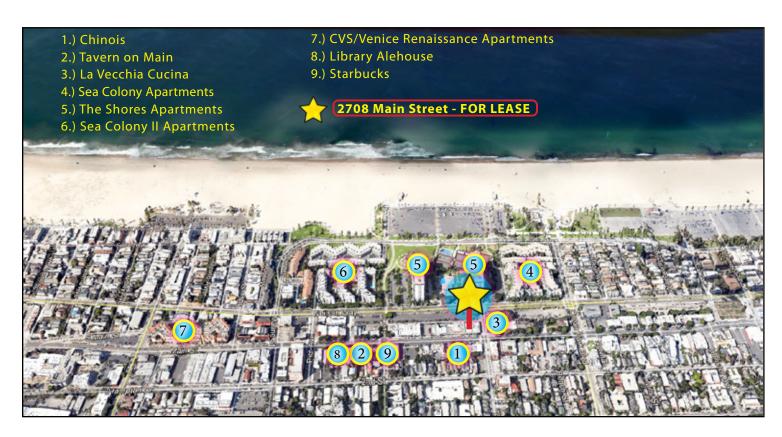

month)

**PARKING:** Public lots behind building

**TERM:** 5 - 10 Years

**AVAILABLE:** Immediately

GREG ECKHARDT 310.395.2663 x103 GECKO@PARCOMMERCIAL.COM Lic# 01255469

- Great visibility with Main Street frontage and tremendous daily pedestrian and automobile traffic
- Neighbors include Jameson's Irish Pub, Lula Cocina Mexicana, Starbucks and more
- Close proximity to the beach and Downtown Santa Monica
- High income area with strong demographics and eclectic mix of retailers



## **PROPERTY PHOTOS**











#### GREG ECKHARDT 310.395.2663 x103 GECKO@PARCOMMERCIAL.COM Lic# 01255469



### **FLOOR PLAN**



Mezzanine Open Open to to Below Below Mezzanine

First Floor (Divisible)

Mezzanine

GREG ECKHARDT 310.395.2663 x103 GECKO@PARCOMMERCIAL.COM Lic# 01255469



### **AREA MAPS**





#### **GREG ECKHARDT**

310.395.2663 x103

GECKO@PARCOMMERCIAL.COM Lic# 01255469