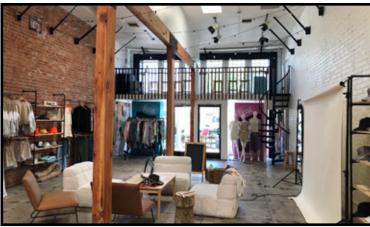

# MAIN STREET RETAIL SPACE FOR LEASE



2708 MAIN STREET, SANTA MONICA, CA 90405

**SIZE:** Approximately 2,362 square feet divisible to 1,181 square feet

RATE: \$5.00 per square foot per month, NNN (NNN estimated to be \$1.20 per square foot per month)

**PARKING:** Public lots behind building

**TERM:** 5 - 10 Years

**AVAILABLE:** Immediately

GREG ECKHARDT 310.395.2663 x103 GECKO@PARCOMMERCIAL.COM Lic# 01255469

- Great visibility with Main Street frontage and tremendous daily pedestrian and automobile traffic
- Neighbors include Jameson's Irish Pub, Lula Cocina Mexicana, Starbucks and more
- Close proximity to the beach and Downtown Santa Monica
- High income area with strong demographics and eclectic mix of retailers



## **PROPERTY PHOTOS**











#### GREG ECKHARDT 310.395.2663 x103 GECKO@PARCOMMERCIAL.COM Lic# 01255469



### **FLOOR PLAN**



Mezzanine Open Open to to Below Below Mezzanine

First Floor (Divisible)

Mezzanine

GREG ECKHARDT 310.395.2663 x103 GECKO@PARCOMMERCIAL.COM Lic# 01255469



### **AREA MAPS**





#### **GREG ECKHARDT**

310.395.2663 x103

GECKO@PARCOMMERCIAL.COM Lic# 01255469