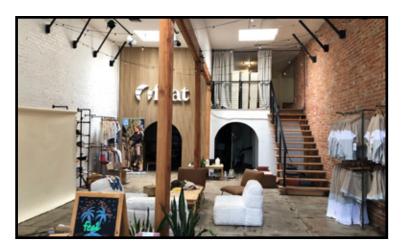

# MAIN STREET RETAIL SPACE FOR LEASE



2708 MAIN STREET, SANTA MONICA, CA 90405

**SIZE:** Approximately 2,362 square feet divisible to 1,181 square feet

RATE: \$5.00 per square foot per month, NNN (NNN estimated to be \$1.20 per square foot per month)

**PARKING:** Public lots behind building

**TERM:** 5 - 10 Years

**AVAILABLE:** Immediately

GREG ECKHARDT 310.395.2663 x103 GECKO@PARCOMMERCIAL.COM Lic# 01255469

- Great visibility with Main Street frontage and tremendous daily pedestrian and automobile traffic
- Neighbors include Jameson's Irish Pub, Lula Cocina Mexicana, Starbucks and more
- Close proximity to the beach and Downtown Santa Monica
- High income area with strong demographics and eclectic mix of retailers



## **PROPERTY PHOTOS**











#### GREG ECKHARDT 310.395.2663 x103 GECKO@PARCOMMERCIAL.COM Lic# 01255469



### **FLOOR PLAN**



Mezzanine Open Open to to Below Below Mezzanine

First Floor (Divisible)

Mezzanine

GREG ECKHARDT 310.395.2663 x103 GECKO@PARCOMMERCIAL.COM Lic# 01255469



### **AREA MAPS**





#### **GREG ECKHARDT**

310.395.2663 x103

GECKO@PARCOMMERCIAL.COM Lic# 01255469