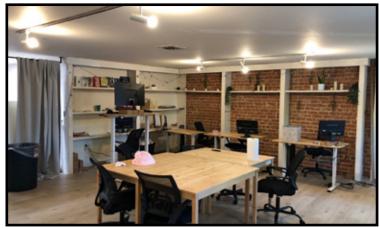

# MAIN STREET RETAIL SPACE FOR LEASE



2708 MAIN STREET, SANTA MONICA, CA 90405

**SIZE:** Approximately 2,362 square feet divisible to 1,181 square feet

RATE: \$5.00 per square foot per month, NNN (NNN estimated to be \$1.20 per square foot per month)

**PARKING:** Public lots behind building

**TERM:** 5 - 10 Years

**AVAILABLE:** Immediately

GREG ECKHARDT 310.395.2663 x103 GECKO@PARCOMMERCIAL.COM Lic# 01255469

- Great visibility with Main Street frontage and tremendous daily pedestrian and automobile traffic
- Neighbors include Jameson's Irish Pub, Lula Cocina Mexicana, Starbucks and more
- Close proximity to the beach and Downtown Santa Monica
- High income area with strong demographics and eclectic mix of retailers



## **PROPERTY PHOTOS**











#### GREG ECKHARDT 310.395.2663 x103 GECKO@PARCOMMERCIAL.COM Lic# 01255469



### **FLOOR PLAN**



Mezzanine Open Open to to Below Below Mezzanine

First Floor (Divisible)

Mezzanine

GREG ECKHARDT 310.395.2663 x103 GECKO@PARCOMMERCIAL.COM Lic# 01255469



### **AREA MAPS**





#### **GREG ECKHARDT**

310.395.2663 x103

GECKO@PARCOMMERCIAL.COM Lic# 01255469