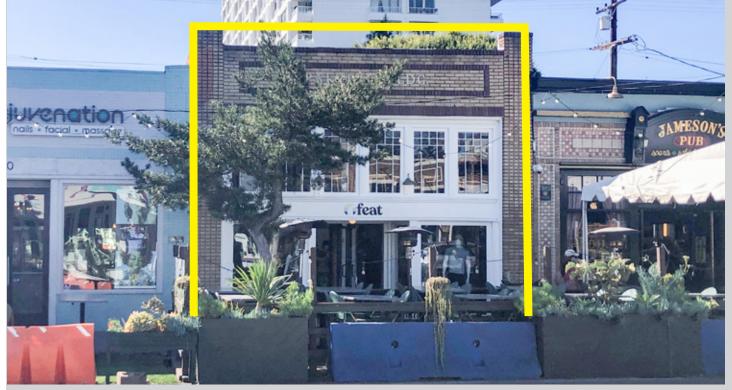

# MAIN STREET RETAIL SPACE FOR LEASE



2708 MAIN STREET, SANTA MONICA, CA 90405

**SIZE:** Approximately 2,362 square feet divisible to 1,181 square feet

RATE: \$5.00 per square foot per month, NNN (NNN estimated to be \$1.20 per square foot per month)

**PARKING:** Public lots behind building

**TERM:** 5 - 10 Years

**AVAILABLE:** Immediately

GREG ECKHARDT 310.395.2663 x103 GECKO@PARCOMMERCIAL.COM Lic# 01255469

- Great visibility with Main Street frontage and tremendous daily pedestrian and automobile traffic
- Neighbors include Jameson's Irish Pub, Lula Cocina Mexicana, Starbucks and more
- Close proximity to the beach and Downtown Santa Monica
- High income area with strong demographics and eclectic mix of retailers



## **PROPERTY PHOTOS**











#### GREG ECKHARDT 310.395.2663 x103 GECKO@PARCOMMERCIAL.COM Lic# 0