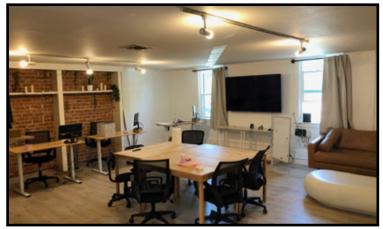

# MAIN STREET RETAIL SPACE FOR LEASE



2708 MAIN STREET, SANTA MONICA, CA 90405

**SIZE:** Approximately 2,362 square feet divisible to 1,181 square feet

RATE: \$5.00 per square foot per month, NNN (NNN estimated to be \$1.20 per square foot per month)

**PARKING:** Public lots behind building

**TERM:** 5 - 10 Years

**AVAILABLE:** Immediately

GREG ECKHARDT 310.395.2663 x103 GECKO@PARCOMMERCIAL.COM Lic# 01255469

- Great visibility with Main Street frontage and tremendous daily pedestrian and automobile traffic
- Neighbors include Jameson's Irish Pub, Lula Cocina Mexicana, Starbucks and more
- Close proximity to the beach and Downtown Santa Monica
- High income area with strong demographics and eclectic mix of retailers



## **PROPERTY PHOTOS**











#### GREG ECKHARDT 310.395.2663 x103 GECKO@PARCOMMERCIAL.COM Lic# 01255469



### **FLOOR PLAN**



Mezzanine Open Open to to Below Below Mezzanine

First Floor (Divisible)

Mezzanine

GREG ECKHARDT 310.395.2663 x103 GECKO@PARCOMMERCIAL.COM Lic# 01255469



### **AREA MAPS**





#### **GREG ECKHARDT**

310.395.2663 x103

GECKO@PARCOMMERCIAL.COM Lic# 01255469