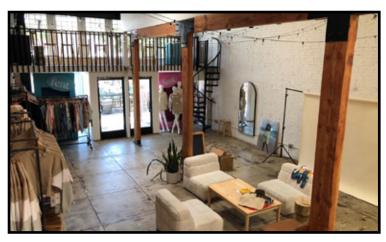

# MAIN STREET RETAIL SPACE FOR LEASE



2708 MAIN STREET, SANTA MONICA, CA 90405

**SIZE:** Approximately 2,362 square feet divisible to 1,181 square feet

RATE: \$5.00 per square foot per month, NNN (NNN estimated to be \$1.20 per square foot per month)

**PARKING:** Public lots behind building

**TERM:** 5 - 10 Years

**AVAILABLE:** Immediately

GREG ECKHARDT 310.395.2663 x103 GECKO@PARCOMMERCIAL.COM Lic# 01255469

- Great visibility with Main Street frontage and tremendous daily pedestrian and automobile traffic
- Neighbors include Jameson's Irish Pub, Lula Cocina Mexicana, Starbucks and more
- Close proximity to the beach and Downtown Santa Monica
- High income area with strong demographics and eclectic mix of retailers



## **PROPERTY PHOTOS**











#### GREG ECKHARDT 310.395.2663 x103 GECKO@PARCOMMERCIAL.COM Lic# 01255469



### **FLOOR PLAN**



Mezzanine Open Open to to Below Below Mezzanine

First Floor (Divisible)

Mezzanine

GREG ECKHARDT 310.395.2663 x103 GECKO@PARCOMMERCIAL.COM Lic# 01255469



### **AREA MAPS**





#### **GREG ECKHARDT**

310.395.2663 x103

GECKO@PARCOMMERCIAL.COM Lic# 01255469