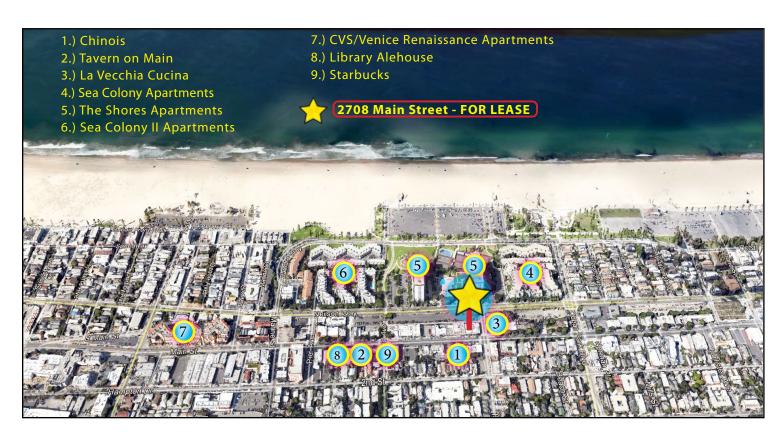

1.20 per square

foot per month)

**PARKING:** Public lots behind building

**TERM:** 5 - 10 Years

**AVAILABLE:** Immediately

GREG ECKHARDT 310.395.2663 x103 GECKO@PARCOMMERCIAL.COM Lic# 01255469

- Great visibility with Main Street frontage and tremendous daily pedestrian and automobile traffic
- Neighbors include Jameson's Irish Pub, Lula Cocina Mexicana, Starbucks and more
- Close proximity to the beach and Downtown Santa Monica
- High income area with strong demographics and eclectic mix of retailers



## **PROPERTY PHOTOS**











#### GREG ECKHARDT 310.395.2663 x103 GECKO@PARCOMMERCIAL.COM Lic# 01255469



### **FLOOR PLAN**



Mezzanine Open Open to to Below Below Mezzanine Mezzanine

GREG ECKHARDT 310.395.2663 x103 GECKO@PARCOMMERCIAL.COM Lic# 01255469



### **AREA MAPS**





#### **GREG ECKHARDT**

310.395.2663 x103

GECKO@PARCOMMERCIAL.COM Lic# 01255469