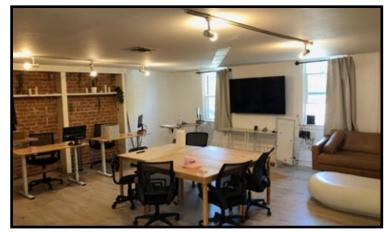

# MAIN STREET RETAIL SPACE FOR LEASE



2708 MAIN STREET, SANTA MONICA, CA 90405

**SIZE:** Approximately 2,362 square feet divisible to 1,181 square feet

RATE: \$5.00 per square foot per month,

NNN (NNN estimated to be \$1.20 per square

foot per month)

**PARKING:** Public lots behind building

**TERM:** 5 - 10 Years

**AVAILABLE:** Immediately

GREG ECKHARDT 310.395.2663 x103 GECKO@PARCOMMERCIAL.COM Lic# 01255469

- Great visibility with Main Street frontage and tremendous daily pedestrian and automobile traffic
- Neighbors include Jameson's Irish Pub, Lula Cocina Mexicana, Starbucks and more
- Close proximity to the beach and Downtown Santa Monica
- High income area with strong demographics and eclectic mix of retailers



## **PROPERTY PHOTOS**











#### GREG ECKHARDT 310.395.2663 x103 GECKO@PARCOMMERCIAL.COM Lic# 01255469



### **FLOOR PLAN**



Mezzanine Open Open to to Below Below Mezzanine Mezzanine

GREG ECKHARDT 310.395.2663 x103 GECKO@PARCOMMERCIAL.COM Lic# 01255469



### **AREA MAPS**





#### **GREG ECKHARDT**

310.395.2663 x103

GECKO@PARCOMMERCIAL.COM Lic# 01255469