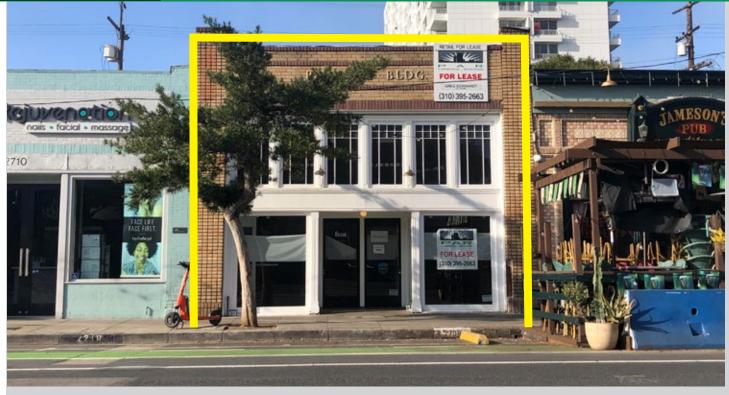

# MAIN STREET RETAIL SPACE FOR LEASE

2708 MAIN STREET, SANTA MONICA, CA 90405

**SIZE:** Approximately 2,362 square feet divisible to 1,181 square feet

RATE: \$5.00 per square foot per month,

NNN (NNN estimated to be \$1.20 per square

foot per month)

**PARKING:** Public lots behind building

**TERM:** 5 - 10 Years

**AVAILABLE:** Immediately

GREG ECKHARDT 310.395.2663 x103 GECKO@PARCOMMERCIAL.COM Lic# 01255469

- Great visibility with Main Street frontage and tremendous daily pedestrian and automobile traffic
- Neighbors include Jameson's Irish Pub, Lula Cocina Mexicana, Starbucks and more
- Close proximity to the beach and Downtown Santa Monica
- High income area with strong demographics and eclectic mix of retailers