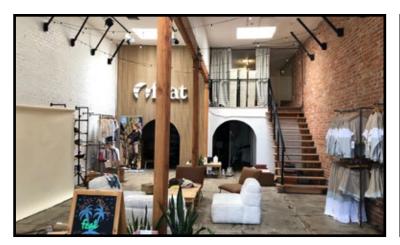

# MAIN STREET RETAIL SPACE FOR LEASE



2708 MAIN STREET, SANTA MONICA, CA 90405

**SIZE:** Approximately 2,362 square feet divisible to 1,181 square feet

RATE: \$5.00 per square foot per month,

NNN (NNN estimated to be \$1.20 per square

foot per month)

**PARKING:** Public lots behind building

**TERM:** 5 - 10 Years

**AVAILABLE:** Immediately

GREG ECKHARDT 310.395.2663 x103 GECKO@PARCOMMERCIAL.COM Lic# 01255469

- Great visibility with Main Street frontage and tremendous daily pedestrian and automobile traffic
- Neighbors include Jameson's Irish Pub, Lula Cocina Mexicana, Starbucks and more
- Close proximity to the beach and Downtown Santa Monica
- High income area with strong demographics and eclectic mix of retailers



## **PROPERTY PHOTOS**











#### GREG ECKHARDT 310.395.2663 x103 GECKO@PARCOMMERCIAL.COM Lic# 01255469



### **FLOOR PLAN**



Mezzanine Open Open to to Below Below Mezzanine Mezzanine

GREG ECKHARDT 310.395.2663 x103 GECKO@PARCOMMERCIAL.COM Lic# 01255469



### **AREA MAPS**





#### **GREG ECKHARDT**

310.395.2663 x103

GECKO@PARCOMMERCIAL.COM Lic# 01255469