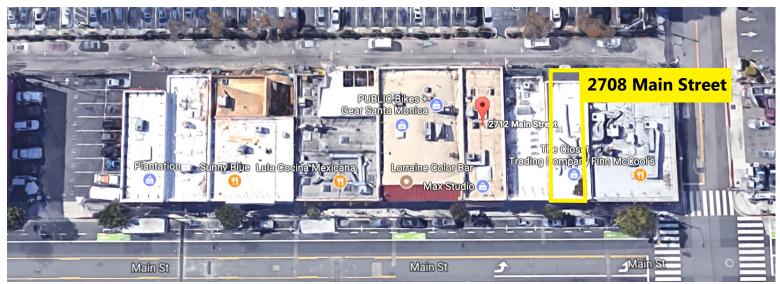

20 per square

foot per month)

**PARKING:** Public lots behind building

**TERM:** 5 - 10 Years

**AVAILABLE:** Immediately

GREG ECKHARDT 310.395.2663 x103 GECKO@PARCOMMERCIAL.COM Lic# 01255469

- Great visibility with Main Street frontage and tremendous daily pedestrian and automobile traffic
- Neighbors include Jameson's Irish Pub, Lula Cocina Mexicana, Starbucks and more
- Close proximity to the beach and Downtown Santa Monica
- High income area with strong demographics and eclectic mix of retailers



## **PROPERTY PHOTOS**











#### GREG ECKHARDT 310.395.2663 x103 GECKO@PARCOMMERCIAL.COM Lic# 01255469



### **FLOOR PLAN**



Mezzanine Open Open to to Below Below Mezzanine Mezzanine

GREG ECKHARDT 310.395.2663 x103 GECKO@PARCOMMERCIAL.COM Lic# 01255469



### **AREA MAPS**





#### **GREG ECKHARDT**

310.395.2663 x103

GECKO@PARCOMMERCIAL.COM Lic# 01255469