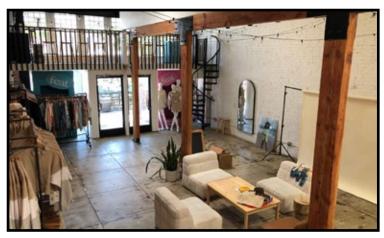

# MAIN STREET RETAIL SPACE FOR LEASE



2708 MAIN STREET, SANTA MONICA, CA 90405

**SIZE:** Approximately 2,362 square feet divisible to 1,181 square feet

RATE: \$5.00 per square foot per month,

NNN (NNN estimated to be \$1.20 per square

foot per month)

**PARKING:** Public lots behind building

**TERM:** 5 - 10 Years

**AVAILABLE:** Immediately

GREG ECKHARDT 310.395.2663 x103 GECKO@PARCOMMERCIAL.COM Lic# 01255469

- Great visibility with Main Street frontage and tremendous daily pedestrian and automobile traffic
- Neighbors include Jameson's Irish Pub, Lula Cocina Mexicana, Starbucks and more
- Close proximity to the beach and Downtown Santa Monica
- High income area with strong demographics and eclectic mix of retailers



## **PROPERTY PHOTOS**











#### GREG ECKHARDT 310.395.2663 x103 GECKO@PARCOMMERCIAL.COM Lic# 01255469



### **FLOOR PLAN**



Mezzanine Open Open to to Below Below Mezzanine Mezzanine

GREG ECKHARDT 310.395.2663 x103 GECKO@PARCOMMERCIAL.COM Lic# 01255469



### **AREA MAPS**





#### **GREG ECKHARDT**

310.395.2663 x103

GECKO@PARCOMMERCIAL.COM Lic# 01255469