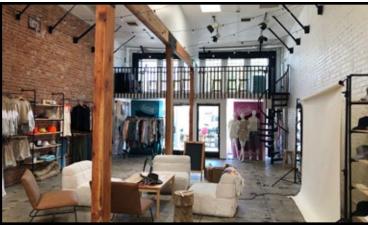

# MAIN STREET RETAIL SPACE FOR LEASE



2708 MAIN STREET, SANTA MONICA, CA 90405

**SIZE:** Approximately 2,362 square feet divisible to 1,181 square feet

RATE: \$5.00 per square foot per month,

NNN (NNN estimated to be \$1.20 per square

foot per month)

**PARKING:** Public lots behind building

**TERM:** 5 - 10 Years

**AVAILABLE:** Immediately

GREG ECKHARDT 310.395.2663 x103 GECKO@PARCOMMERCIAL.COM Lic# 01255469

- Great visibility with Main Street frontage and tremendous daily pedestrian and automobile traffic
- Neighbors include Jameson's Irish Pub, Lula Cocina Mexicana, Starbucks and more
- Close proximity to the beach and Downtown Santa Monica
- High income area with strong demographics and eclectic mix of retailers



## **PROPERTY PHOTOS**











#### GREG ECKHARDT 310.395.2663 x103 GECKO@PARCOMMERCIAL.COM Lic# 01255469



### **FLOOR PLAN**



Mezzanine Open Open to to Below Below Mezzanine Mezzanine

GREG ECKHARDT 310.395.2663 x103 GECKO@PARCOMMERCIAL.COM Lic# 01255469



### **AREA MAPS**





#### **GREG ECKHARDT**

310.395.2663 x103

GECKO@PARCOMMERCIAL.COM Lic# 01255469