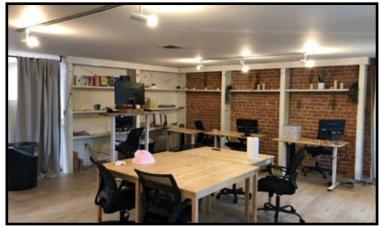

# MAIN STREET RETAIL SPACE FOR LEASE



2708 MAIN STREET, SANTA MONICA, CA 90405

**SIZE:** Approximately 2,362 square feet divisible to 1,181 square feet

RATE: \$5.00 per square foot per month,

NNN (NNN estimated to be \$1.20 per square

foot per month)

**PARKING:** Public lots behind building

**TERM:** 5 - 10 Years

**AVAILABLE:** Immediately

GREG ECKHARDT 310.395.2663 x103 GECKO@PARCOMMERCIAL.COM Lic# 01255469

- Great visibility with Main Street frontage and tremendous daily pedestrian and automobile traffic
- Neighbors include Jameson's Irish Pub, Lula Cocina Mexicana, Starbucks and more
- Close proximity to the beach and Downtown Santa Monica
- High income area with strong demographics and eclectic mix of retailers



## **PROPERTY PHOTOS**











#### GREG ECKHARDT 310.395.2663 x103 GECKO@PARCOMMERCIAL.COM Lic# 01255469



### **FLOOR PLAN**



Mezzanine Open Open to to Below Below Mezzanine Mezzanine

GREG ECKHARDT 310.395.2663 x103 GECKO@PARCOMMERCIAL.COM Lic# 01255469



### **AREA MAPS**





#### **GREG ECKHARDT**

310.395.2663 x103

GECKO@PARCOMMERCIAL.COM Lic# 01255469