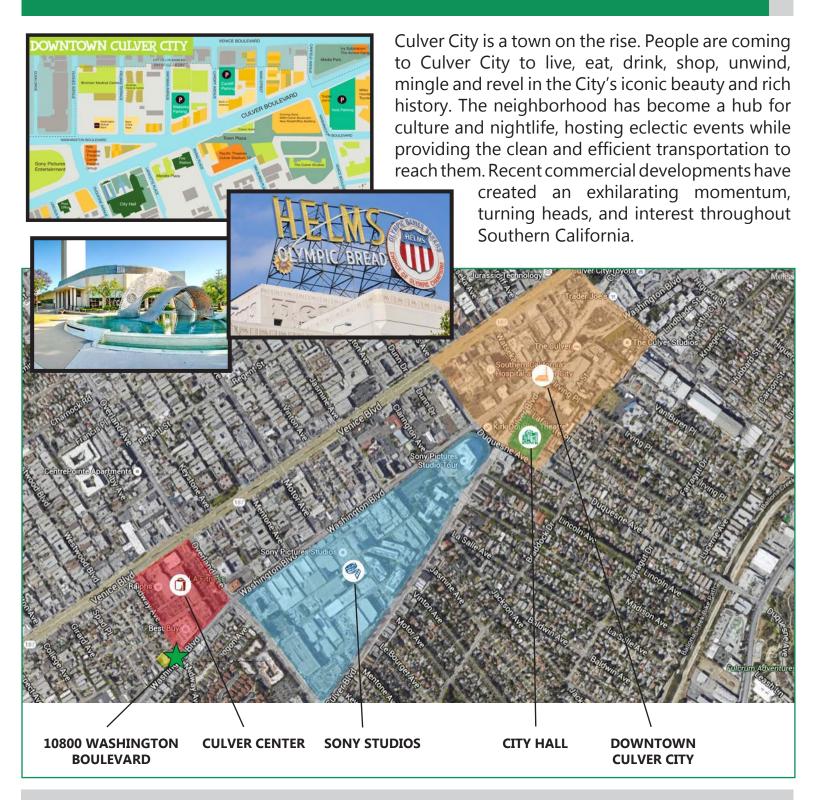

- High visibility corner
- Over 30,000 cars per day pass this
- Located next to the Culver Center with numerous amenities including banks, restaurants, cafes and national retailers
- Adjacent to Sony Studios
- Easy access to 405 freeway
- **Near downtown Culver City**
- **Great building signage**

## **CULVER CITY**

RAFAEL PADILLA 310.395.2663 x102 RAFAEL@PARCOMMERCIAL.COM Lic# 00960188

ARTHUR PETER
310.395.2663 X101
ARTHUR@PARCOMMERCIAL.COM
LIC# 01068613