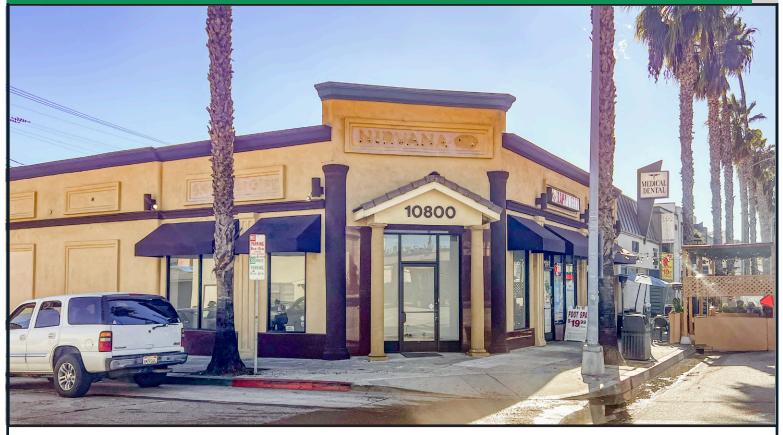

## **CORNER RETAIL SPACE FOR LEASE**

## 10800 WASHINGTON BOULEVARD • Culver City, CA 90232

**SIZE:** Approximately 1,100 square feet

RATE: \$4.95 per square foot per month, NNN (\$900 per month)

**PARKING:** Surface parking located behind building. Metered street parking

- High visibility corner
- Over 30,000 cars per day pass this
- Located next to the Culver Center with numerous amenities including banks, restaurants, cafes and national retailers
- Adjacent to Sony Studios
- Easy access to 405 freeway
- **Near downtown Culver City**
- **Great building signage**