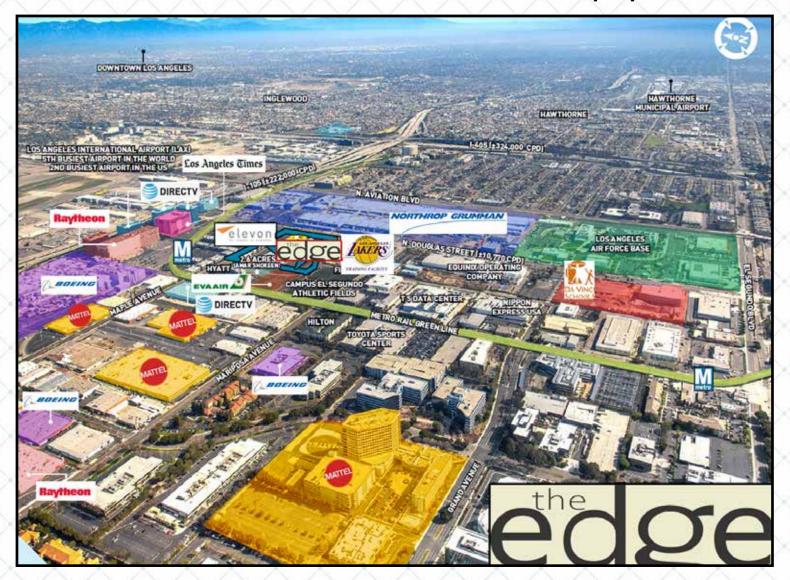

The Edge at Campus El Segundo is a 220,000 square foot Class-A offce park located in El Segundo, CA. The Edge boasts convenient access to the beach communities from Palos Verdes to Santa Monica.

This location offers a direct on–ramp to the Century (105) Freeway with the San Diego (405) Freeway approximately one (1) mile away. Both LAX and the Metro Rail Greenline are adjacent to the project.