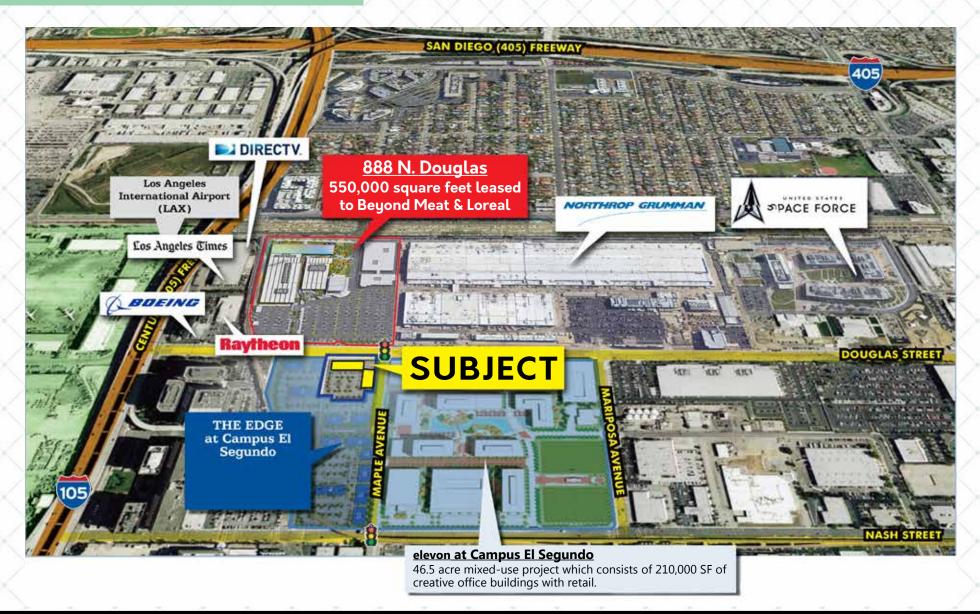

The Edge at Campus El Segundo is a 220,000 square foot Class-A offce park located in El Segundo, CA. The Edge boasts convenient access to the beach communities from Palos Verdes to Santa Monica.

This location offers a direct on–ramp to the Century (105) Freeway with the San Diego (405) Freeway approximately one (1) mile away. Both LAX and the Metro Rail Greenline are adjacent to the project.