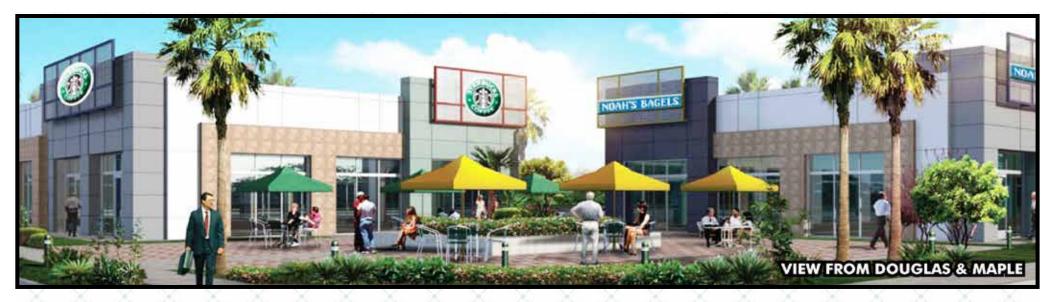

## 837 North Douglas Street, El Segundo, CA

SIZE: Approximately 3,600 square feet

RATE: \$4.95 per square foot per month, NNN

(NNN estimated to be \$1.50 Per square foot per month)

**PARKING:** Surface parking with approximately 121 shared spaces

**TERM**: 5 - 10 years

**AVAILABLE**: Upon lease execution

- Currently built out with two bathrooms, kitchen and open floor plan
- Corner location
- Dense concentration of daytime population that exceeds over 21,000 employees within 1 mile of location
- In the past five years more than 1.2 million square feet of tenants have relocated from West Los Angeles to El Segundo further enhancing traffic to the trade area