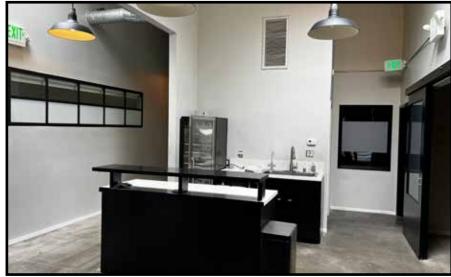

**PARKING:** Approximately 28 parking spaces (included in base rent)

**1635 12th Street** is a creative stand alone building with no shared elevators or restrooms and no common lobby offering a Covid friendly environment. The building features a large, open layout, numerous skylights and windows providing ample natural light flowing throughout the space.

The 8,716 RSF compound has great signage opportunities and a private courtyard patio. With concrete flooring, high ceilings, and an indoor/outdoor flow, the space is unique and modern. Centrally located the building has convenient accessibility to the 10 Freeway and major Santa Monica boulevards.