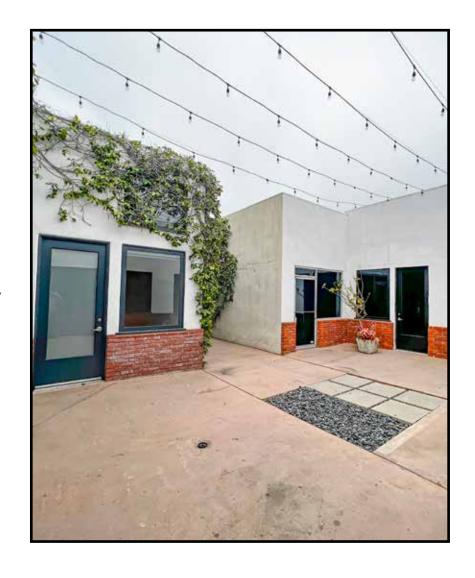

The 8,716 RSF compound has great signage opportunities and a private courtyard patio. With concrete flooring, high ceilings, and an indoor/outdoor flow, the space is unique and modern. Centrally located the building has convenient accessibility to the 10 Freeway and major Santa Monica boulevards.