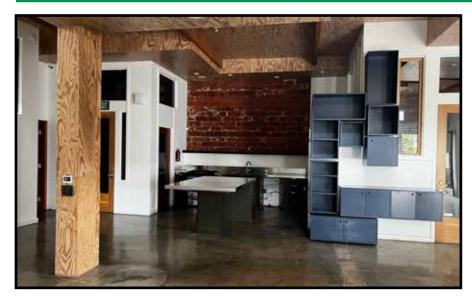

**PARKING:** Approximately 28 parking spaces (included in base rent)

**1635 12th Street** is a creative stand alone building with no shared elevators or restrooms and no common lobby offering a Covid friendly environment. The building features a large, open layout, numerous skylights and windows providing ample natural light flowing throughout the space.

The 8,716 RSF compound has great signage opportunities and a private courtyard patio. With concrete flooring, high ceilings, and an indoor/outdoor flow, the space is unique and modern. Centrally located the building has convenient accessibility to the 10 Freeway and major Santa Monica boulevards.