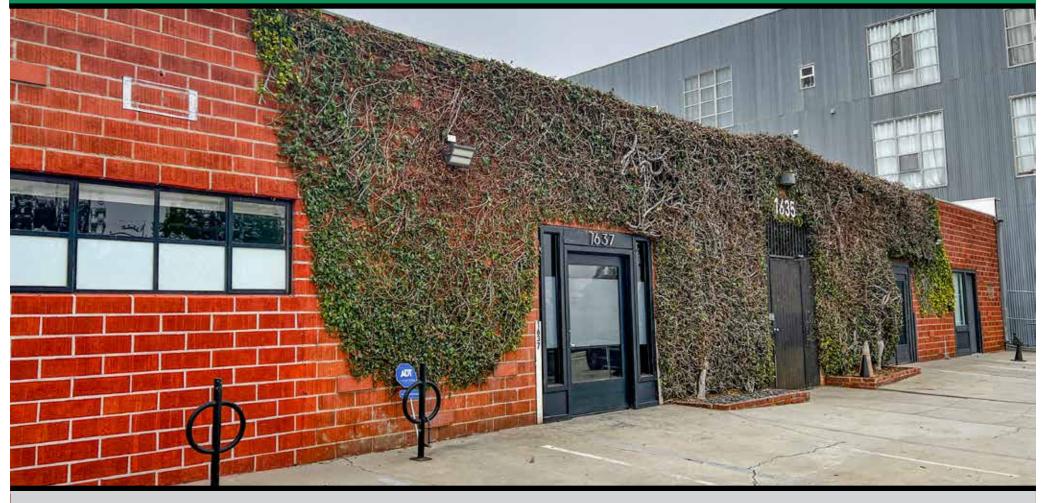

### 1635 12TH STREET, SANTA MONICA, CA 90404

**SIZE:** Approximately 8,716 square feet, divisible to approximately 2,000 square feet

RATE: \$3.50 per square foot per month, NNN (\$0.35) for entire building, If divided, \$4.00 per square foot per month, NNN (\$0.35)

**PARKING:** Approximately 28 parking spaces (included in base rent)

**1635 12th Street** is a creative stand alone building with no shared elevators or restrooms and no common lobby offering a Covid friendly environment. The building features a large, open layout, numerous skylights and windows providing ample natural light flowing throughout the space.

The 8,716 RSF compound has great signage opportunities and a private courtyard patio. With concrete flooring, high ceilings, and an indoor/outdoor flow, the space is unique and modern. Centrally located the building has convenient accessibility to the 10 Freeway and major Santa Monica boulevards.