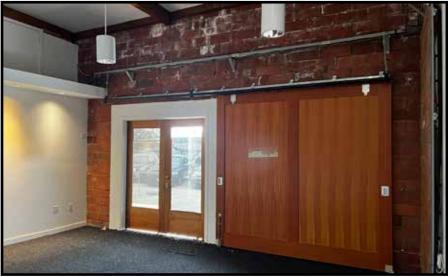

**PARKING:** Approximately 28 parking spaces (included in base rent)

**1635 12th Street** is a creative stand alone building with no shared elevators or restrooms and no common lobby offering a Covid friendly environment. The building features a large, open layout, numerous skylights and windows providing ample natural light flowing throughout the space.

The 8,716 RSF compound has great signage opportunities and a private courtyard patio. With concrete flooring, high ceilings, and an indoor/outdoor flow, the space is unique and modern. Centrally located the building has convenient accessibility to the 10 Freeway and major Santa Monica boulevards.