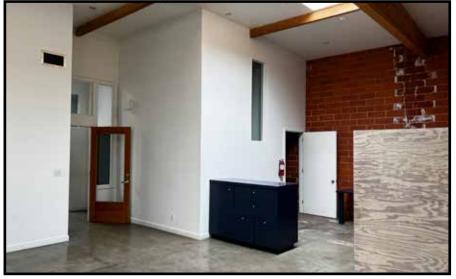

**PARKING:** Approximately 28 parking spaces (included in base rent)

**1635 12th Street** is a creative stand alone building with no shared elevators or restrooms and no common lobby offering a Covid friendly environment. The building features a large, open layout, numerous skylights and windows providing ample natural light flowing throughout the space.

The 8,716 RSF compound has great signage opportunities and a private courtyard patio. With concrete flooring, high ceilings, and an indoor/outdoor flow, the space is unique and modern. Centrally located the building has convenient accessibility to the 10 Freeway and major Santa Monica boulevards.