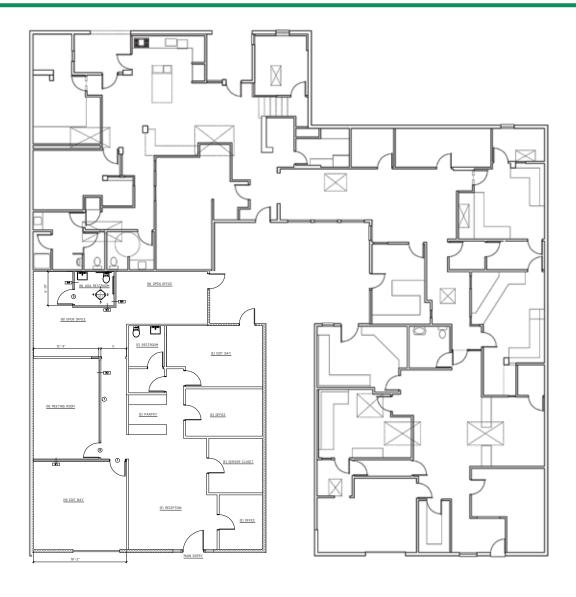

### 1635 12TH STREET, SANTA MONICA, CA 90404

**SIZE:** Approximately 8,716 square feet, divisible to approximately 2,000 square feet

RATE: \$3.50 per square foot per month, NNN (\$0.35) for entire building, If divided, \$4.00 per square foot per month, NNN (\$0.35)

**PARKING:** Approximately 28 parking spaces (included in base rent)

**1635 12th Street** is a creative stand alone building with no shared elevators or restrooms and no common lobby offering a Covid friendly environment. The building features a large, open layout, numerous skylights and windows providing ample natural light flowing throughout the space.

The 8,716 RSF compound has great signage opportunities and a private courtyard patio. With concrete flooring, high ceilings, and an indoor/outdoor flow, the space is unique and modern. Centrally located the building has convenient accessibility to the 10 Freeway and major Santa Monica boulevards.