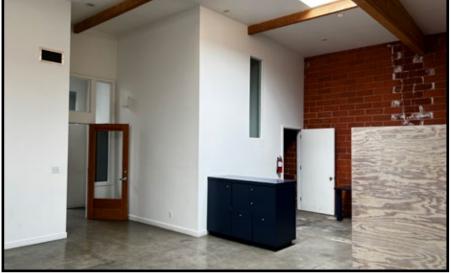

### **BUILDING:**

- Exposed ceilings and concrete floors
- Multiple skylights and windows provide ample natural light
- Multiple points of access allow easy flow with minimal interference
- Private courtyard great for company break area or client entertaining
- Great building signage / identity