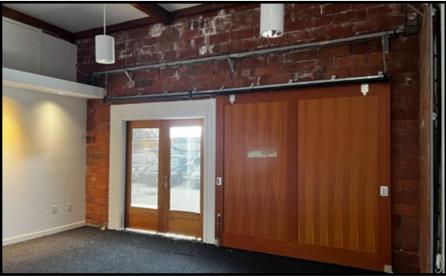

### **BUILDING:**

- Exposed ceilings and concrete floors
- Multiple skylights and windows provide ample natural light
- Multiple points of access allow easy flow with minimal interference
- Private courtyard great for company break area or client entertaining
- Great building signage / identity