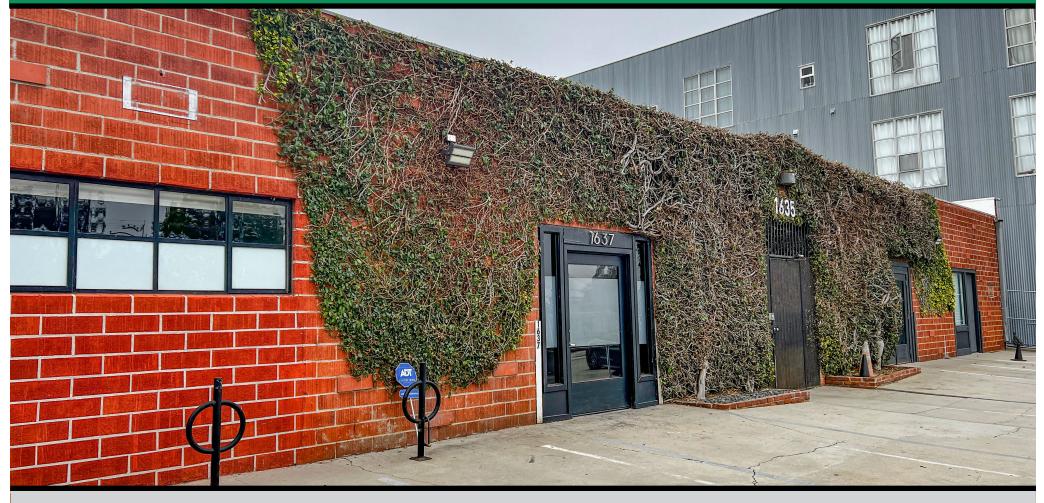

# FREESTANDING INDUSTRIAL/CREATIVE OFFICE AVAILABLE FOR LEASE

**1635 12TH STREET** SANTA MONICA, CA 90404

### **BUILDING:**

- Exposed ceilings and concrete floors
- Multiple skylights and windows provide ample natural light
- Multiple points of access allow easy flow with minimal interference
- Private courtyard great for company break area or client entertaining
- Great building signage / identity