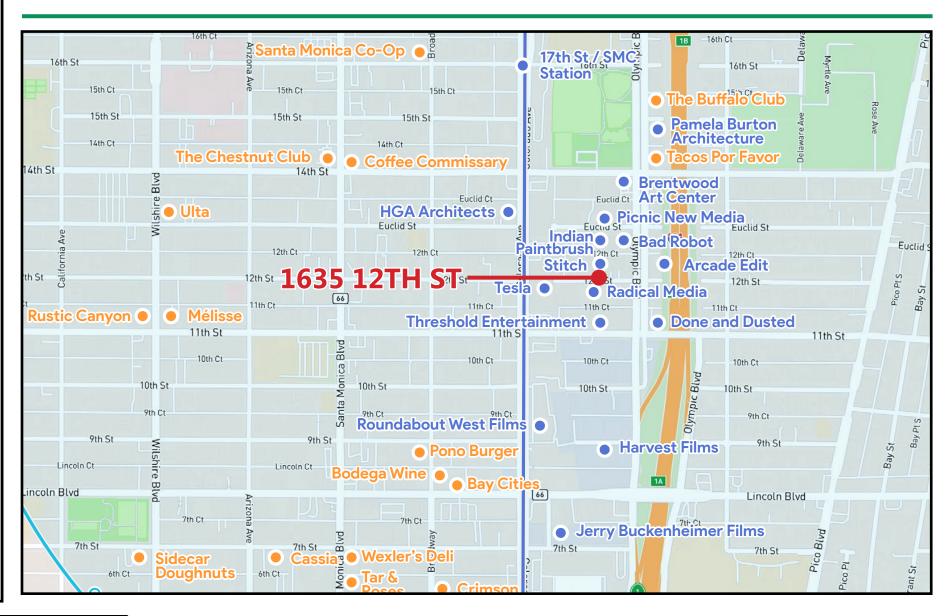

### **LOCATION:**

- Great accessibility to the 10 and 405 Freeways as well as the 17th/SMC Metro Station, which is a 10 minute walk
- Adjacent to the largest tech and media employers in the world
- In the Santa Monica Media District
- Short distance from Downtown Santa Monica
- Located amongst many well-known entertainment companies

#### **WALKING DISTANCE TO:**

**BAY CITIES DELI / 1517 LINCOLN BLVD** 

**BODEGA WINE BAR / 814 BROADWAY** 

TACOS POR FAVOR / 1408 OLYMPIC BLVD

MELS DRIVE IN / 1670 LINCOLN BLVD

**COFFEE COMMISSARY / 1402 SANTA MONICA** 