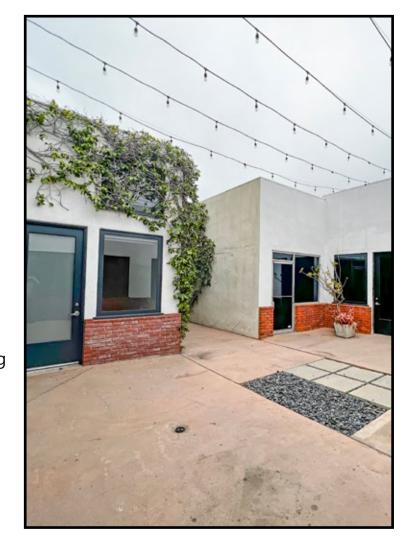

### **BUILDING:**

- Exposed ceilings and concrete floors
- Multiple skylights and windows provide ample natural light
- Multiple points of access allow easy flow with minimal interference
- Private courtyard great for company break area or client entertaining
- Great building signage / identity