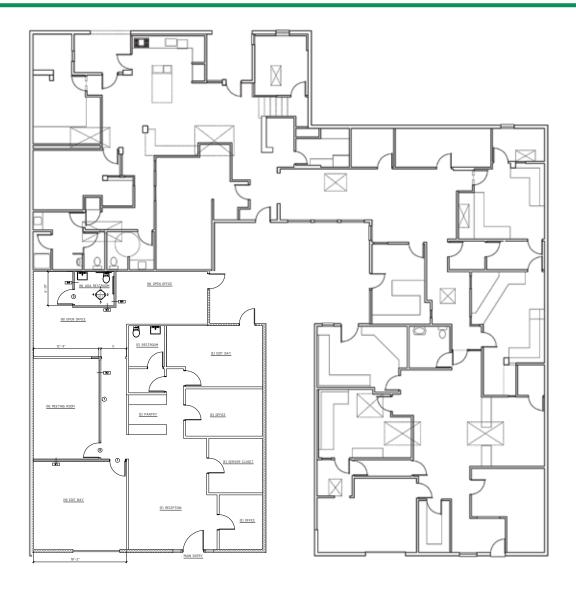

## **ARTHUR PETER**

**310.395.2663 X101**ARTHUR@PARCOMMERCIAL.COM LIC# 010686613

**SIZE:** Approximately 8,716 square feet, divisible to approximately 2,500 square feet

RATE: \$3.50 per square foot per month, NNN (\$0.35) for entire building, If divided, \$4.00 per square foot per month, NNN (\$0.35)

**PARKING:** Approximately 28 parking spaces (included in Base Rent)

TERM: 3-5 years

### **BUILDING:**

- Exposed ceilings and concrete floors
- Multiple skylights and windows provide ample natural light
- Multiple points of access allow easy flow with minimal interference
- Private courtyard great for company break area or client entertaining
- Great building signage / identity