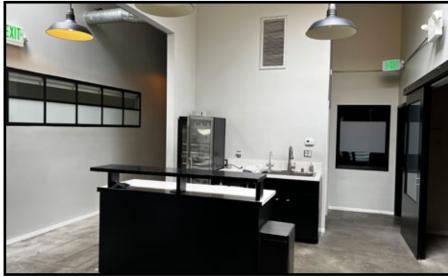

### **BUILDING:**

- Exposed ceilings and concrete floors
- Multiple skylights and windows provide ample natural light
- Multiple points of access allow easy flow with minimal interference
- Private courtyard great for company break area or client entertaining
- Great building signage / identity