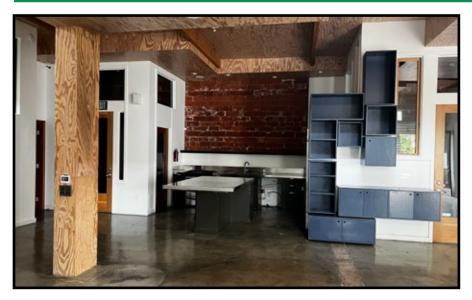

### **BUILDING:**

- Exposed ceilings and concrete floors
- Multiple skylights and windows provide ample natural light
- Multiple points of access allow easy flow with minimal interference
- Private courtyard great for company break area or client entertaining
- Great building signage / identity