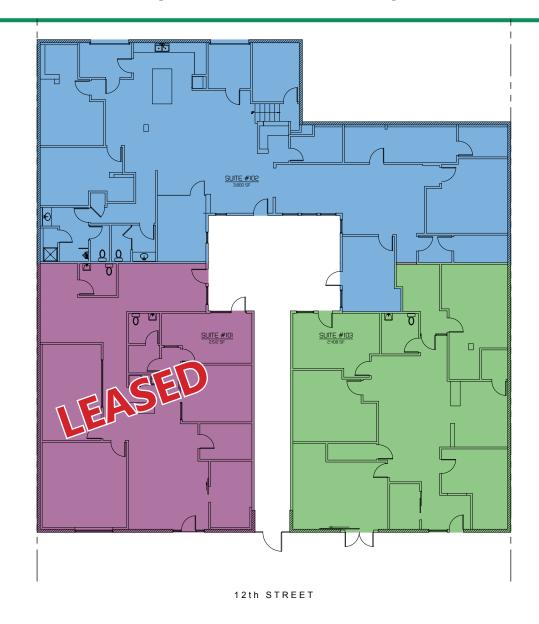

#### **ARTHUR PETER**

**310.395.2663 X101**ARTHUR@PARCOMMERCIAL.COM LIC# 010686613

**SIZE:** Approximately 6,208 square feet, divisible to approximately 3,800 square feet and 2,408 square feet

RATE: \$3.50 per square foot per month, NNN (\$0.45) for entire building, If divided, \$4.00 per square foot per month, NNN (\$0.45)

**PARKING:** Approximately 3 per 1,000 (included in Base Rent)

**TERM:** 3-5 years

#### **BUILDING:**

- Exposed ceilings and concrete floors
- Multiple skylights and windows provide ample natural light
- Multiple points of access allow easy flow with minimal interference
- Private courtyard great for company break area or client entertaining
- Great building signage / identity