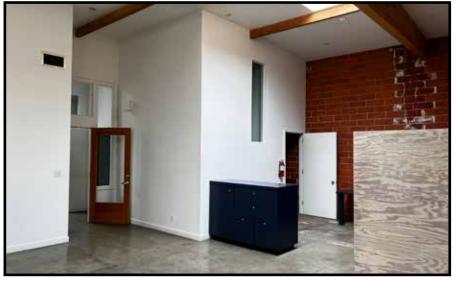

#### **BUILDING:**

- Exposed ceilings and concrete floors
- Multiple skylights and windows provide ample natural light
- Multiple points of access allow easy flow with minimal interference
- Private courtyard great for company break area or client entertaining
- Great building signage / identity