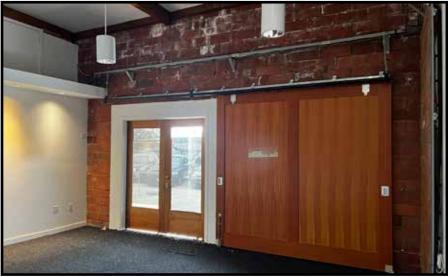

#### **BUILDING:**

- Exposed ceilings and concrete floors
- Multiple skylights and windows provide ample natural light
- Multiple points of access allow easy flow with minimal interference
- Private courtyard great for company break area or client entertaining
- Great building signage / identity