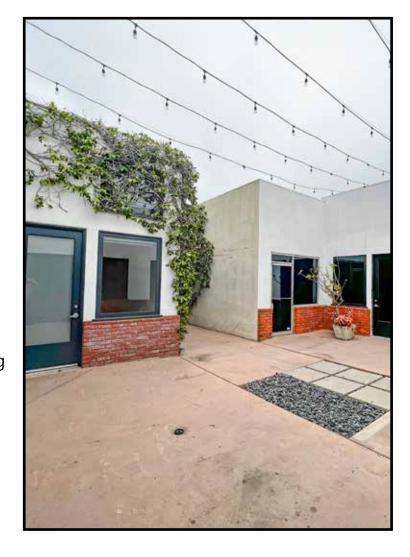

#### **BUILDING:**

- Exposed ceilings and concrete floors
- Multiple skylights and windows provide ample natural light
- Multiple points of access allow easy flow with minimal interference
- Private courtyard great for company break area or client entertaining
- Great building signage / identity