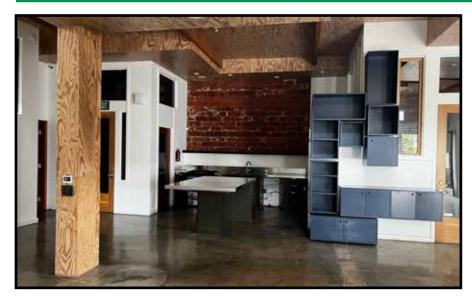

#### **BUILDING:**

- Exposed ceilings and concrete floors
- Multiple skylights and windows provide ample natural light
- Multiple points of access allow easy flow with minimal interference
- Private courtyard great for company break area or client entertaining
- Great building signage / identity