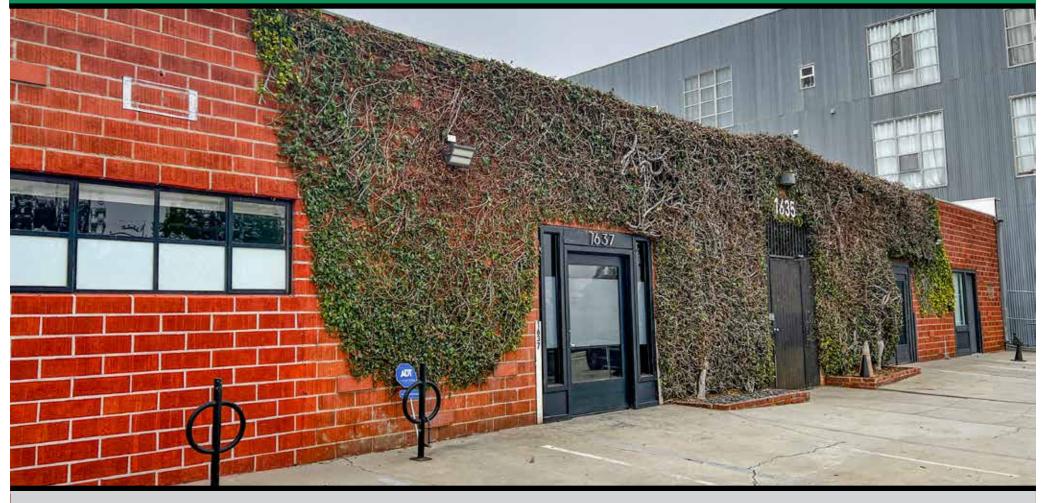

# FREESTANDING INDUSTRIAL/CREATIVE OFFICE AVAILABLE FOR LEASE

**1635 12TH STREET** SANTA MONICA, CA 90404

#### **BUILDING:**

- Exposed ceilings and concrete floors
- Multiple skylights and windows provide ample natural light
- Multiple points of access allow easy flow with minimal interference
- Private courtyard great for company break area or client entertaining
- Great building signage / identity

#### **LOCATION:**

- Great accessibility to the 10 and 405 Freeways as well as the 17th/SMC Metro Station, which is a 10 minute walk
- Adjacent to the largest tech and media employers in the world
- In the Santa Monica Media District
- Short distance from Downtown Santa Monica
- Located amongst many well-known entertainment companies