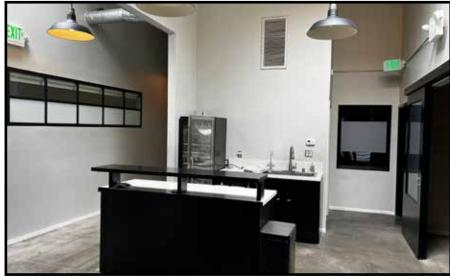

#### **BUILDING:**

- Exposed ceilings and concrete floors
- Multiple skylights and windows provide ample natural light
- Multiple points of access allow easy flow with minimal interference
- Private courtyard great for company break area or client entertaining
- Great building signage / identity