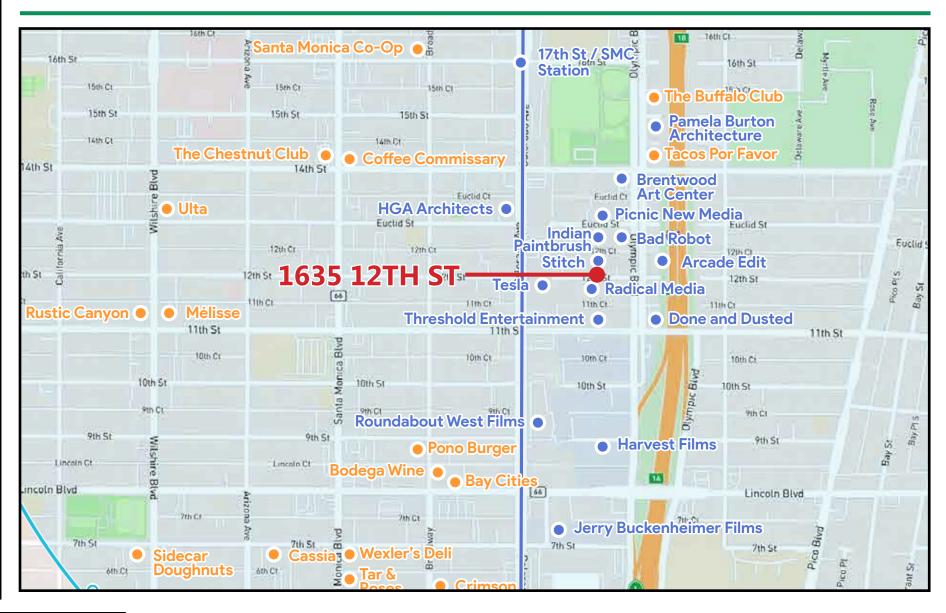

# NEIGHBORHOOD

M

P

#### **WALKING DISTANCE TO:**

**BAY CITIES DELI / 1517 LINCOLN BLVD** 

**BODEGA WINE BAR / 814 BROADWAY** 

TACOS POR FAVOR / 1408 OLYMPIC BLVD

MELS DRIVE IN / 1670 LINCOLN BLVD

**COFFEE COMMISSARY / 1402 SANTA MONICA** 

17TH STREET EXPO LINE STATION

RAFAEL PADILLA 310.395.2663 X102 RAFAEL@PARCOMMERCIAL.COM LIC# 00960188