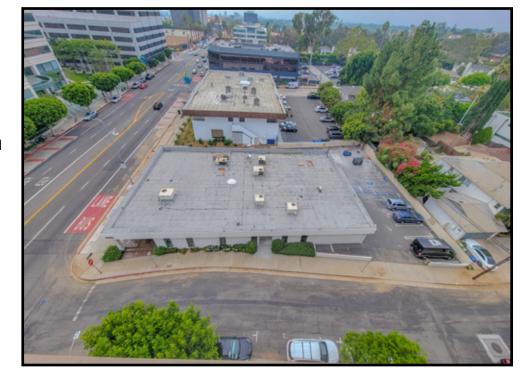

## 12353 Wilshire Boulevard, Los Angeles, CA 90025

**SIZE:** Approximately 5,871 square feet

**PARKING:** Approximately 23 surface parking spaces.

TERM: 3-5 years

Additional metered street parking.

**AVAILABLE:** Immediately

#### **HIGHLIGHTS:**

- 400 amp, 240 volt 3 phase 3 wire electrical to the panel

- Exclusive gated parking lot
- Close proximity to Westwood, Brentwood, and Santa Monica
- Excellent frontage alongside Wilshire Boulevard
- 2 driveways (1 cut on Wilshire Boulevard)
- High visibility corner location
- Recently renovated
- Approximately 35,000 cars per day exposed to this site