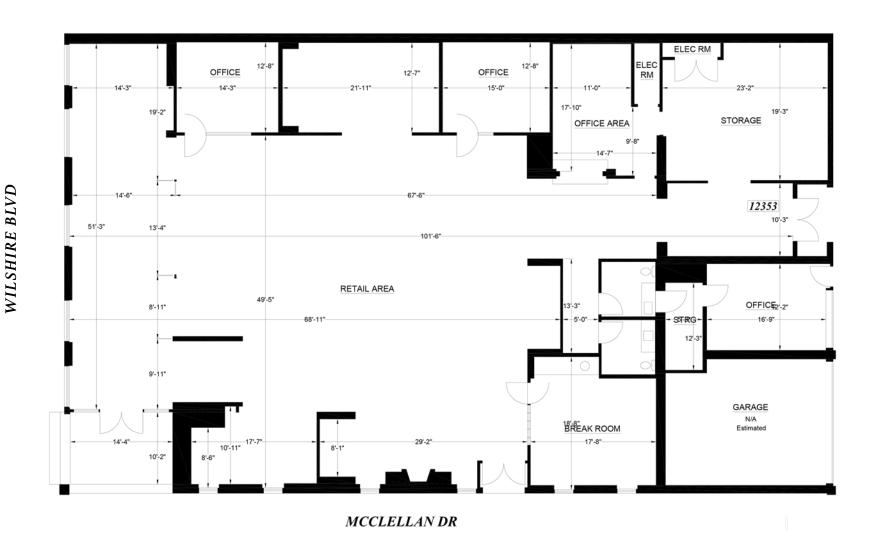

### **Property Characteristics**

## 12353 Wilshire Boulevard, Los Angeles, CA 90025

**SIZE:** Approximately 5,871 square feet

**PARKING:** Approximately 23 surface parking spaces.

TERM: 3-5 years

Additional metered street parking.

**AVAILABLE:** Immediately