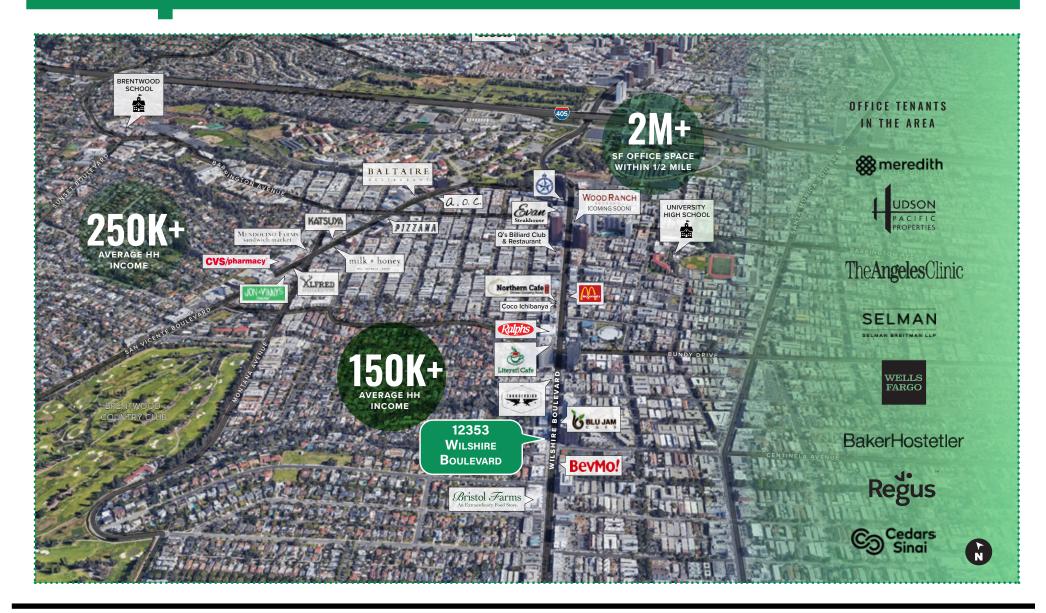

## Neighborhood

## 12353 Wilshire Boulevard, Los Angeles, CA 90025

Median Household Income

\$94.337

\$96.661

**RAFAEL PADILLA** 310.395.2663 X102 RAFAEL@PARCOMMERCIAL.COM LIC# 00960188

\$95,775

**ARTHUR PETER** 310.395.2663 X101 ARTHUR@PARCOMMERCIAL.COM ARMINSOLEIMANI@GMAIL.COM LIC# 01068613