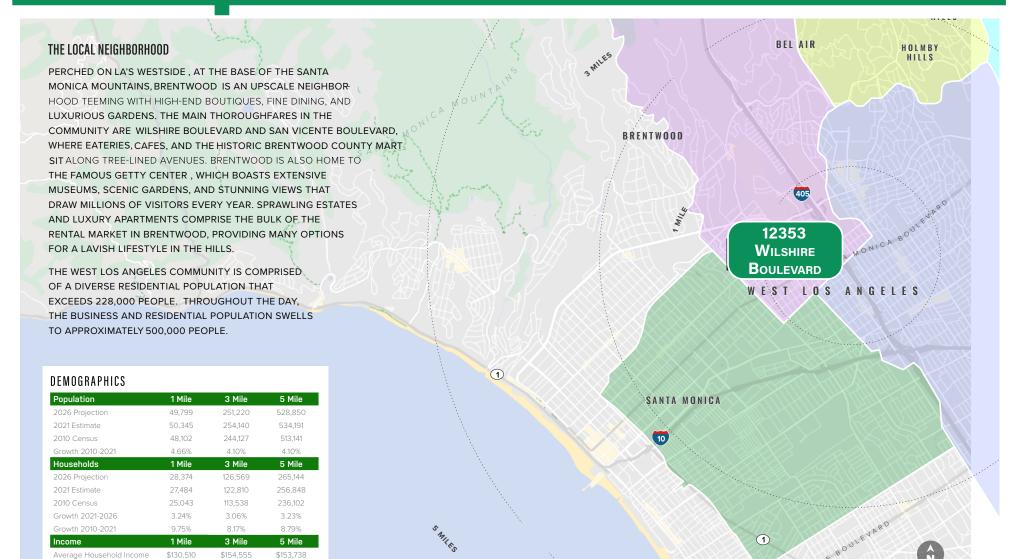

## Neighborhood

## 12353 Wilshire Boulevard, Los Angeles, CA 90025

Median Household Income

\$94.337

\$96.661

**RAFAEL PADILLA** 310.395.2663 X102 RAFAEL@PARCOMMERCIAL.COM LIC# 00960188

\$95,775

**ARTHUR PETER** 310.395.2663 X101 ARTHUR@PARCOMMERCIAL.COM ARMINSOLEIMANI@GMAIL.COM LIC# 01068613