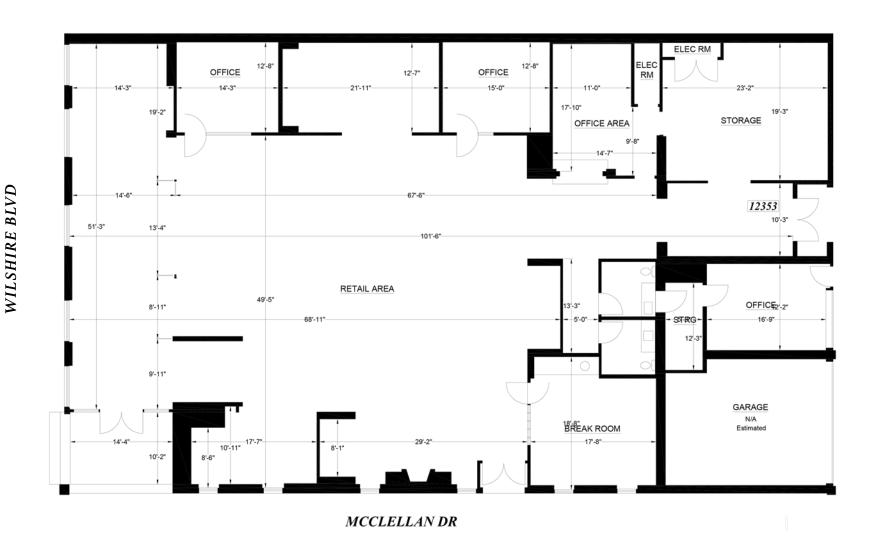

## 12353 Wilshire Boulevard, Los Angeles, CA 90025

**SIZE:** Approximately 5,871 square feet

**TERM:** 3-5 years

**AVAILABLE:** Immediately

**PARKING:** Approximately 23 surface parking spaces.

Additional metered street parking.