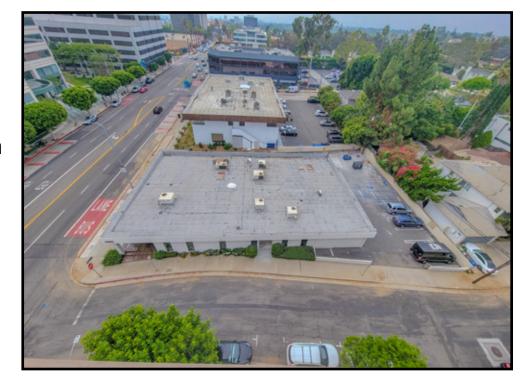

## 12353 Wilshire Boulevard, Los Angeles, CA 90025

**SIZE:** Approximately 5,871 square feet

**TERM:** 3-5 years

**AVAILABLE:** Immediately

**PARKING:** Approximately 23 surface parking spaces.

Additional metered street parking.

#### **HIGHLIGHTS:**

- 400 amp, 240 volt 3 phase 3 wire electrical to the panel
- Exclusive gated parking lot
- Close proximity to Westwood, Brentwood, and Santa Monica
- Excellent frontage alongside Wilshire Boulevard
- 2 driveways (1 cut on Wilshire Boulevard)
- High visibility corner location
- Recently renovated
- Approximately 35,000 cars per day exposed to this site