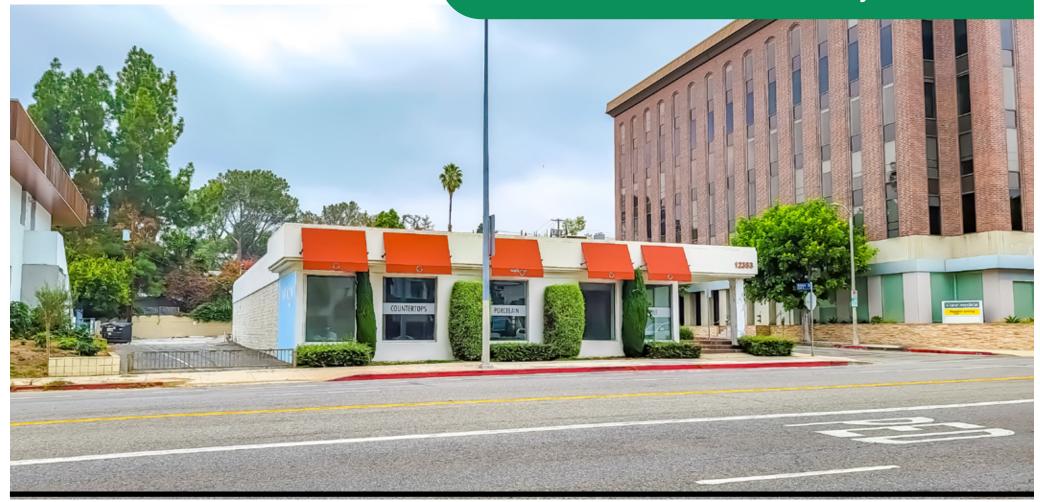

CORNER FREESTANDING RETAIL WITH PRIVATE PARKING

## North-West Corner Wilshire Blvd & McClellan Drive 3 Blocks West of Bundy

12353 Wilshire Boulevard, Los Angeles, CA 90025

RAFAEL PADILLA 310.395.2663 X102 RAFAEL@PARCOMMERCIAL.COM LIC# 00960188

**ARTHUR PETER** 310.395.2663 X101 ARTHUR@PARCOMMERCIAL.COM ARMINSOLEIMANI@GMAIL.COM LIC# 01068613

## 12353 Wilshire Boulevard, Los Angeles, CA 90025

**SIZE:** Approximately 5,871 square feet

**TERM:** 3-5 years

**AVAILABLE:** Immediately

**PARKING:** Approximately 23 surface parking spaces.

Additional metered street parking.

#### **HIGHLIGHTS:**

- 400 amp, 240 volt 3 phase 3 wire electrical to the panel
- Exclusive gated parking lot
- Close proximity to Westwood, Brentwood, and Santa Monica
- Excellent frontage alongside Wilshire Boulevard
- 2 driveways (1 cut on Wilshire Boulevard)
- High visibility corner location
- Recently renovated
- Approximately 35,000 cars per day exposed to this site