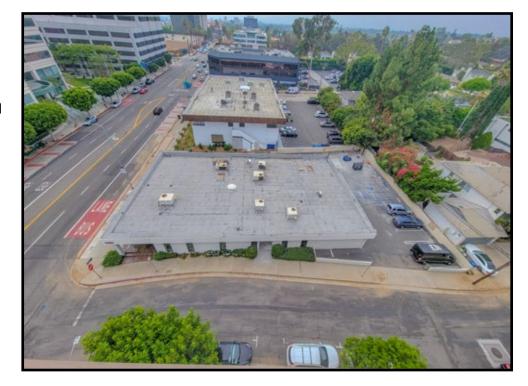

# 12353 Wilshire Boulevard, Los Angeles, CA 90025

SIZE: Approximately 5,871 square feet

**PARKING:** Approximately 23 surface parking spaces.

**TERM:** 3-5 years

Additional metered street parking.

**AVAILABLE:** Immediately

#### **HIGHLIGHTS:**

Exclusive gated parking lot

- Close proximity to Westwood, Brentwood, and Santa Monica
- Excellent frontage alongside Wilshire Boulevard
- 2 driveways (1 cut on Wilshire Boulevard)
- High visibility corner location
- 3 phase power
- Recently renovated
- Approximately 35,000 cars per day exposed to this site