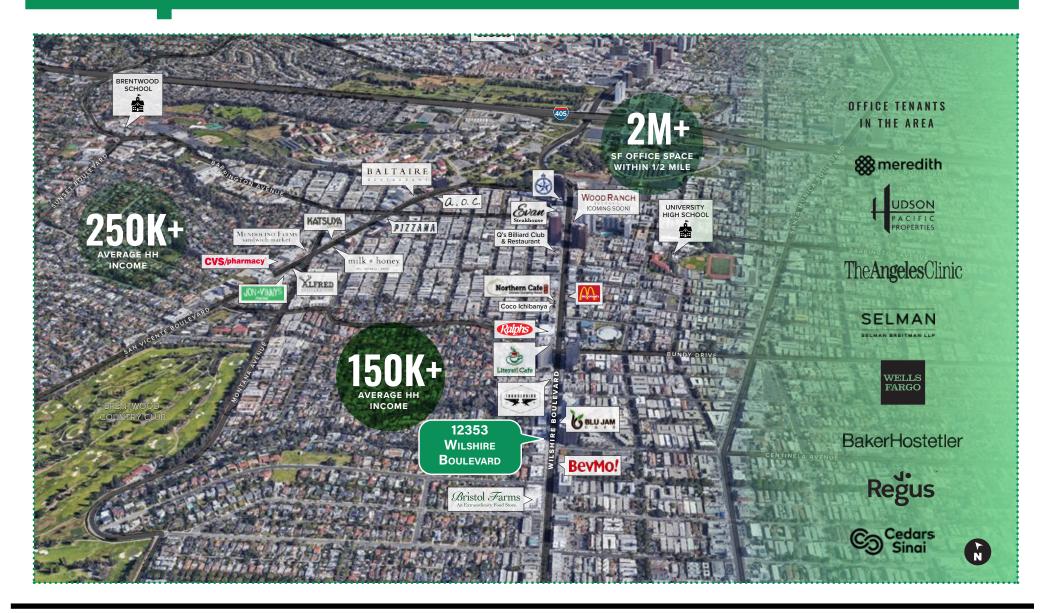

### Neighborhood

## 12353 Wilshire Boulevard, Los Angeles, CA 90025

RAFAEL PADILLA 310.395.2663 X102 RAFAEL@PARCOMMERCIAL.COM LIC# 00960188

**ARTHUR PETER** 310.395.2663 X101 ARTHUR@PARCOMMERCIAL.COM ARMINSOLEIMANI@GMAIL.COM LIC# 01068613

**ARMIN SOLEIMANI** 310.666.2246 LIC# 01846872