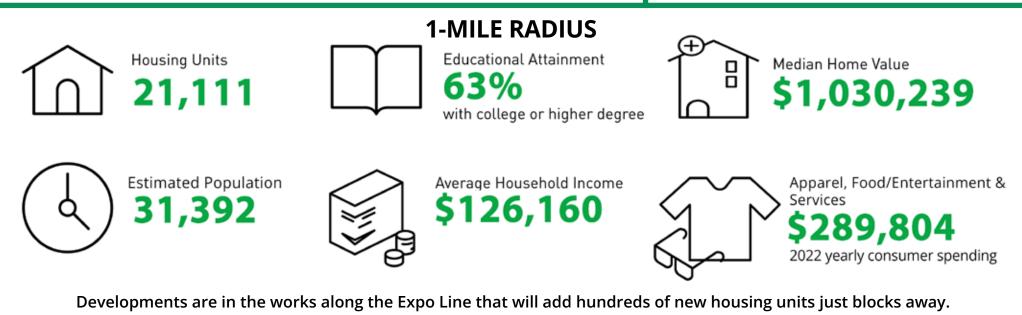

## 119-121 Broadway , Santa Monica, CA 90401

**Demographics** 

| POPULATION                           | <b>1-MILE RADIUS</b> | <b>3-MILE RADIUS</b> | 5-MILE RADIUS |
|--------------------------------------|----------------------|----------------------|---------------|
| 2028 Projected Population            | 31,195               | 152,869              | 376,155       |
| 2023 Estimated Population            | 31,394               | 155,876              | 381,971       |
| 2010 Census Population               | 29,110               | 155,182              | 372,196       |
| Growth 2023-2028                     | -0.63%               | -1.93%               | -1.52%        |
| Growth 2010-2023                     | 7.84%                | 0.45%                | 2.63%         |
| 2020 ESTIMATED HOUSEHOLDS BY HH INCO | ME \$50,000 +        |                      |               |
| \$50,000-\$74,999                    | 1,588                | 7,819                | 19,931        |
| \$75,000-\$99,000                    | 1,612                | 7,672                | 18,778        |
| \$100,000 +                          | 9,420                | 42,666               | 97,007        |
| TOTAL                                | 12,620               | 58,157               | 135,716       |
| 2023 Estimated Average HH Income     | \$126,160            | \$142,522            | \$137,809     |