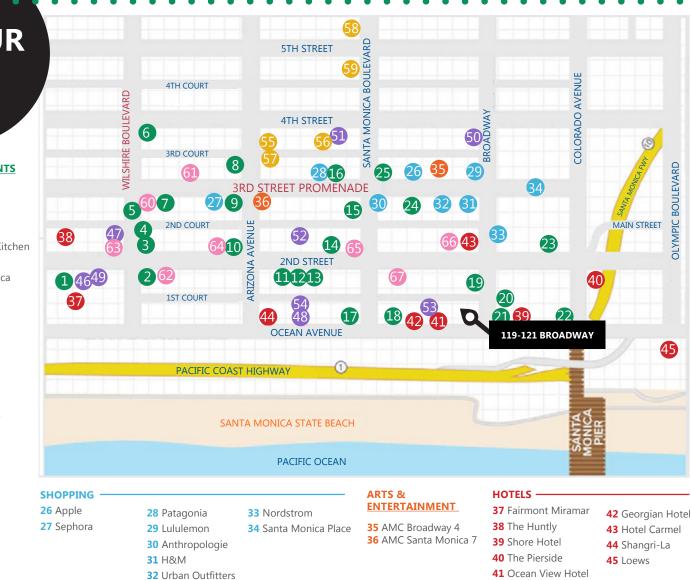

# **AREA NEIGHBORS**

## **BY YOUR** SIDE

#### **CAFES/RESTAURANTS**

- 1 Fig
- 2 Pacific Catch
- 3 Hillstone
- Wally's Wine 4
- 5 California Pizza Kitchen
- Lotus Dim Sum 6
- 7 1212 Santa Monica
- 8 Lemonade
- 9 Gyu-Kaku
- **10** Tender Greens
- **11** Uovo
- 12 HiHo Burger
- 13 Cava
- 14 Sugarfish
- 15 The Misfit
- 16 Barney's Beanery
- 17 BOA Steakhouse
- 18 Water Grill
- 19 The Craftsman
- 20 KazuNori
- 21 Meat on Ocean
- 22 Del Frisco's
- 23 True Food
- 24 Bruxie
- **25** BIBIBOP

#### **SPAS/BEAUTY** 46 Exhale LA

- 47 Massage Co 48 Ocean Oasis 49 Burke Williams 50 Tikkun Holistic 51 Lloyd's Barbershop 52 Salon Republic
- 53 Saulino Smith
- 54 Brambila Salon

#### BANKS

- 55 Bank of America
- 56 Chase Bank
- 57 Wells Fargo
- 58 Citibank
- 59 Union Bank

#### **FITNESS**

- 60 Gold's Gym
- 61 Burn Fitness
- 62 SoulCycle
- 63 Pure Barre
- 64 Pilates Platinum
- 65 Equinox
- 66 Orangetheory
- 67 Hot 8 Yoga

COMMERCIAL BROKERAGE

**ARTHUR PETER** 310.395.2663 X101 **ARTHUR@PARCOMMERCIAL.COM** LIC# 01068613