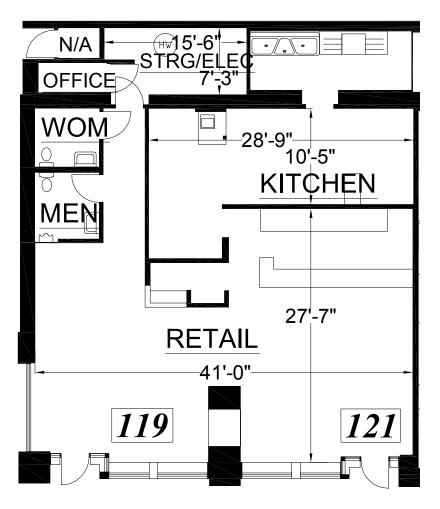

## 119-121 Broadway , Santa Monica, CA 90401

- **SIZE:** Approximately 2,016 square feet. Patio seating is available from city.
- **BASE RENT:** \$15,000.00 per month, NNN estimated to be approximately \$2,420.00 per month
- **TERM:** 5-10 years
- **AVAILABLE:** October 2023
- **PARKING:** Santa Monica city public parking structures with 90 minutes free. Monthly parking is currently \$220 per month.

- Turnkey restaurant space, prior operator served alcohol 7 days a week. 11am to 1am
- Active Type 47 (Possibly available for purchase)
- Active entertainment license (Tenant to verify)
- Approved for 60 seats/120 occupancy
- Three (3) separate hoods of 8 feet, 6 feet and 4 feet with grease interceptor
- Heavy automobile traffic
- Prime location, steps from the beach