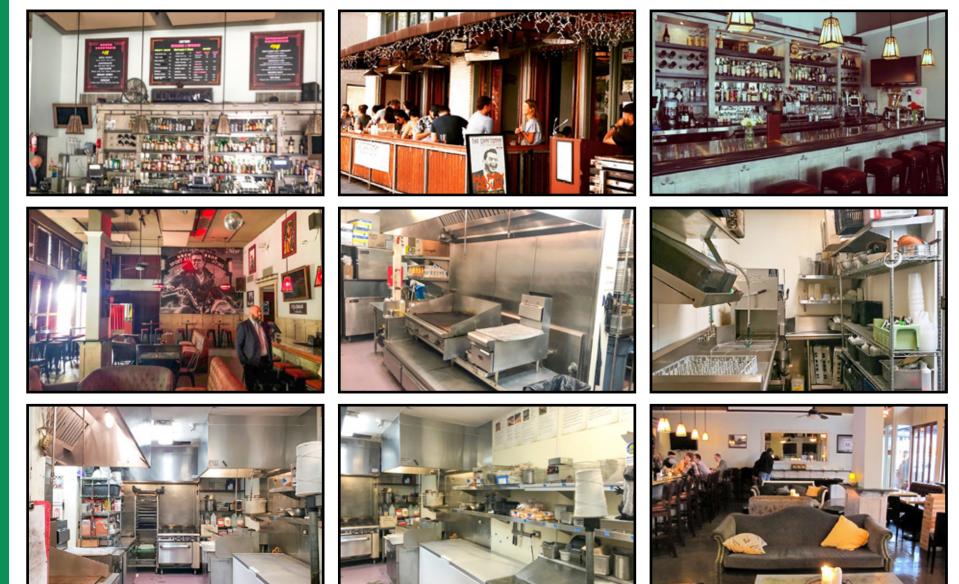

## 119-121 Broadway , Santa Monica, CA 90401

- **SIZE:** Approximately 2,016 square feet. Patio seating is available from city.
- **BASE RENT:** \$15,000.00 per month, NNN estimated to be approximately \$2,420.00 per month
- **TERM:** 5-10 years
- **AVAILABLE:** October 2023
- **PARKING:** Santa Monica city public parking structures with 90 minutes free. Monthly parking is currently \$220 per month.

- Turnkey restaurant space, prior operator served alcohol 7 days a week. 11am to 1am
- Active Type 47 (Possibly available for purchase)
- Active entertainment license (Tenant to verify)
- Approved for 60 seats/120 occupancy
- Three (3) separate hoods of 8 feet, 6 feet and 4 feet with grease interceptor
- Heavy automobile traffic
- Prime location, steps from the beach