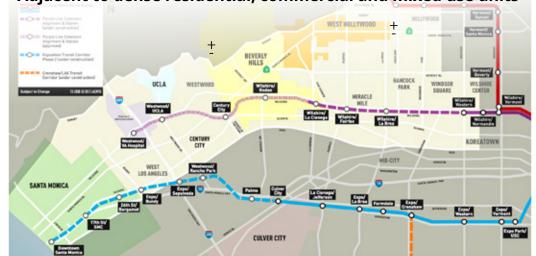

**119-121 BROADWAY** is located one block from Third Street Promenade, right in the middle of all the action happening in Downtown Santa Monica, within walking distance of the Metro E Line at Colorado and 4th Street. This brings 60% of visitors that are tourists plus commuters, and shoppers from all over Los Angeles to the outdoor relaxing vibes of Downtown Santa Monica and its surrounding streets. Downtown Santa Monica brings about 20.6 million visitors each year whose spending has reached roughly \$954 million.

## Adjacent to dense residential, commercial and mixed use units