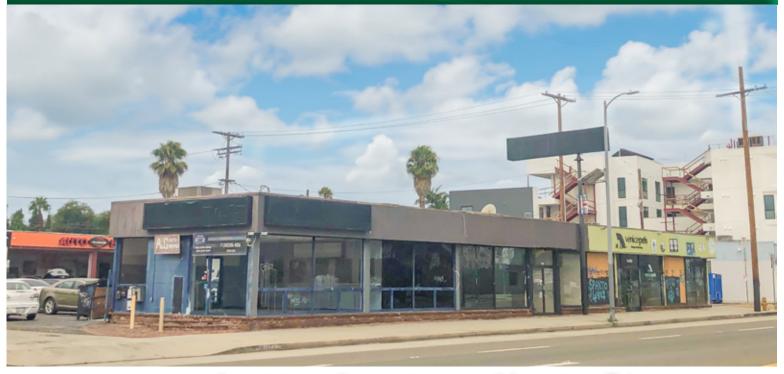

### AUTO REPAIR AND STORAGE FOR LEASE

#### 2483 – 2489 LINCOLN BOULEVARD, VENICE, CA 90291

SIZE: 2483 LINCOLN BLVD

(AUTO REPAIR) = 1,450 SF 2485-2489 LINCOLN BLVD

(STORAGE) = 1,250 - 4,000 SF

RATE: 2483 LINCOLN BLVD

\$2.50 PER SF PER MONTH, GROSS

2485-2489 LINCOLN BLVD

\$1.95 PER SF PER MONTH, GROSS

TERM: 1 YEAR (MAXIMUM) – PROPERTY

TO BE REDEVELOPED

PARKING: AMPLE ON-SITE PARKING

**AVAILABLE: IMMEDIATELY** 

- Neighbors include Costco,In-n-Out burger, Enterprise Rent A Car, And Many More retailers
- CENTRALLY LOCATED ON LINCOLN BLVD IN VENICE
- Heavy Traffic Counts
- HARD TO FIND AUTO REPAIR SPACE
- EXCELLENT STORAGE SPACE WITH EASY ACCESS
- 2 CURB CUTS FOR EASY ACCESS
- QUICK ACCESS TO MDR, CULVER CITY, SANTA MONICA