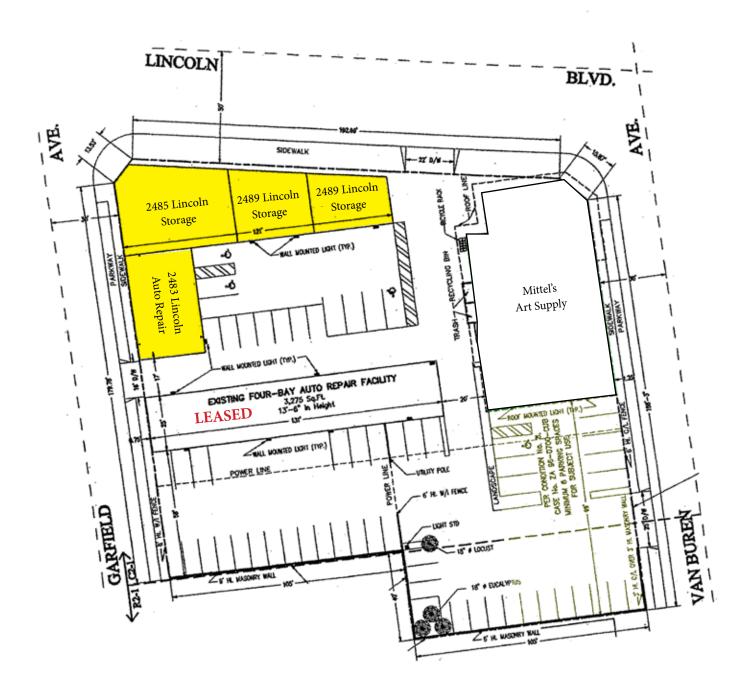

## STORAGE AND AUTO REPAIR FOR LEASE

#### SITE PLAN

ARTHUR PETER
310.395.2663 X101
ARTHUR@PARCOMMERCIAL.COM
LIC# 01068613

GREG ECKHARDT 310.395.2663 X103 GECKO@PARCOMMERCIAL.COM LIC# 01255469

#### 2483 – 2489 LINCOLN BOULEVARD, VENICE, CA 90291

SIZE: 2483 LINCOLN BLVD

(AUTO REPAIR) = 1,450 SF 2485-2489 LINCOLN BLVD

(STORAGE) = 1,250 - 4,000 SF

RATE: 2483 LINCOLN BLVD

\$2.50 PER SF PER MONTH, GROSS

2485-2489 LINCOLN BLVD

\$1.95 PER SF PER MONTH, GROSS

TERM: 1 YEAR (MAXIMUM) – PROPERTY

TO BE REDEVELOPED

PARKING: AMPLE ON-SITE PARKING

**AVAILABLE: IMMEDIATELY** 

- Neighbors include Costco,In-n-Out burger, Enterprise Rent A Car, And Many More retailers
- CENTRALLY LOCATED ON LINCOLN BLVD IN VENICE
- Heavy Traffic Counts
- HARD TO FIND AUTO REPAIR SPACE
- EXCELLENT STORAGE SPACE WITH EASY ACCESS
- 2 CURB CUTS FOR EASY ACCESS
- QUICK ACCESS TO MDR, CULVER CITY, SANTA MONICA