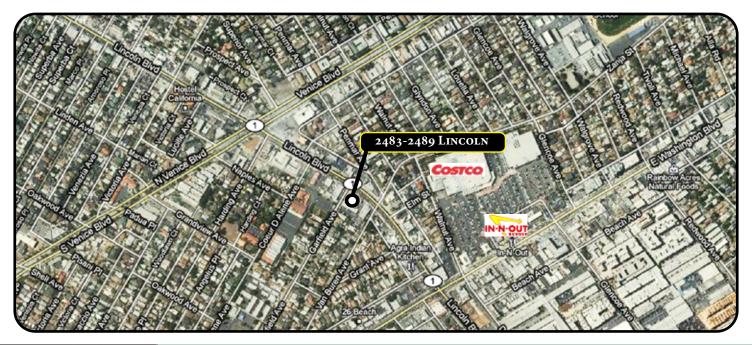

2485-2489 LINCOLN BLVD

\$1.95 PER SF PER MONTH, GROSS

TERM: 1 YEAR (MAXIMUM) – PROPERTY

TO BE REDEVELOPED

PARKING: AMPLE ON-SITE PARKING

**AVAILABLE: IMMEDIATELY** 

- Neighbors include Costco,In-n-Out burger, Enterprise Rent A Car, And Many More retailers
- CENTRALLY LOCATED ON LINCOLN BLVD IN VENICE
- Heavy Traffic Counts
- HARD TO FIND AUTO REPAIR SPACE
- EXCELLENT STORAGE SPACE WITH EASY ACCESS
- 2 CURB CUTS FOR EASY ACCESS
- QUICK ACCESS TO MDR, CULVER CITY, SANTA MONICA