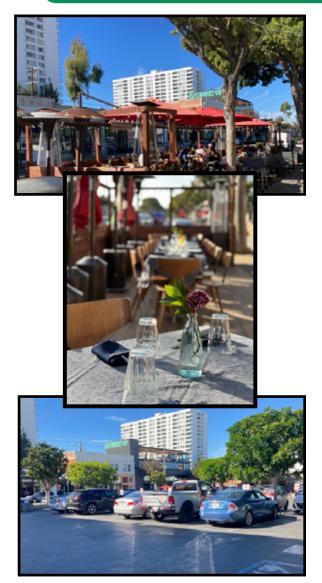

Effective 5/1/24 rent increases to \$9,038 per month, NNN Annual 3% rent increases thereafter, until 2/29/2028 Five year option to extend available

- Patio in the front leased to restaurant by City of Santa Monica for \$756.84 per month
- Monthly rent for storage is \$250.00
- Square footage of front and rear patios combined is approximately 2,000 square feet
- Convection ovens and electric hood service for food preparation and cooking
- Parking available adjacent to property