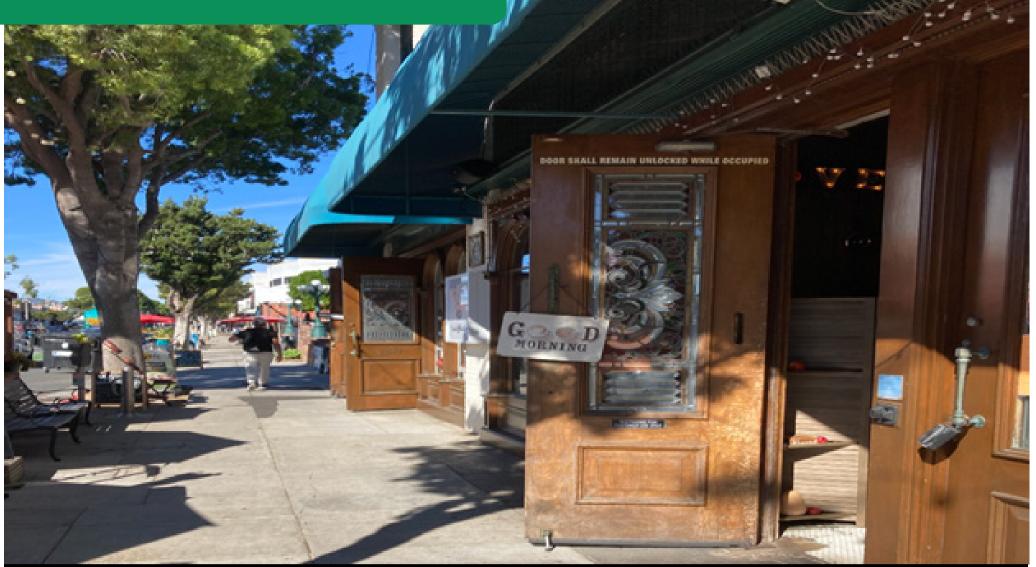

# RESTAURANT ASSET SALE: PAPILLE GUSTATIVE

## 2823 MAIN STREET Santa Monica, CA 90405

JOHN MOUDAKIS 310.395.2663 X116 JOHNM@PARCOMMERCIAL.COM LIC# 01833441

- SIZE: Approximately 2,000 rentable square feet
- ASSET SALE: \$249,000.00 Includes name, Goodwill, ABC Type 41, furniture, fixtures and equipment
- **RENT:** \$8,774 per month, NNN (estimated to be \$465 per month)
- **RENT TERMS:** Current rent of \$9,079.00 per month until 4/30/2024 (includes the back space)