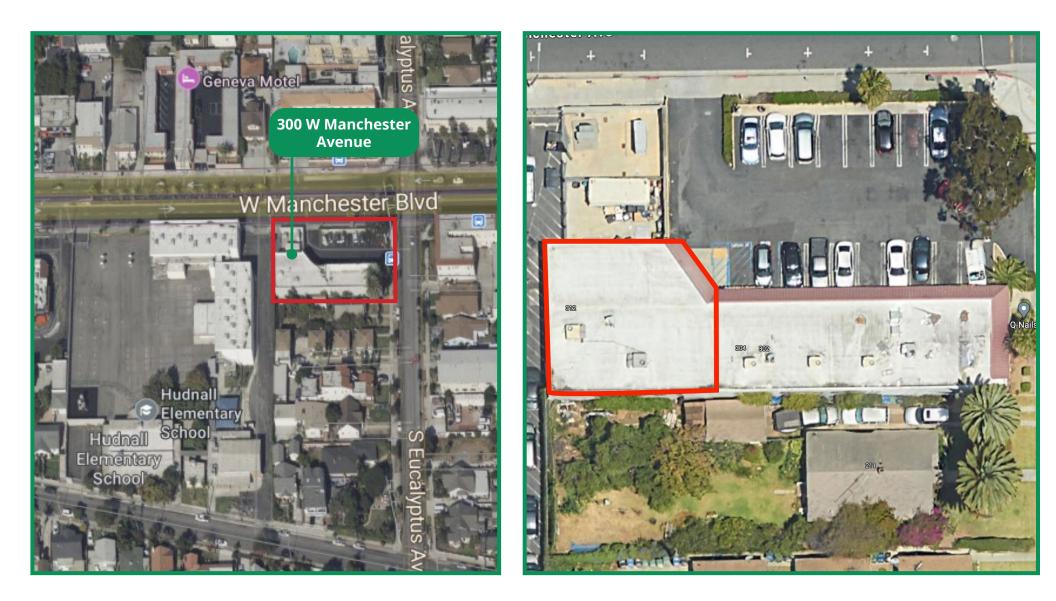

### 300 W Manchester Avenue, Inglewood, CA 90301

# **Property Characteristics**

**SIZE:** Approximately 2,570 square feet (Divisible to 1,285 square feet)

**BASE RENT:** \$1.70 per square foot per month, NNN (\$4,369.00 per month) NNN estimated to be approximately \$0.80 per square foot per month (\$2,056.00)

TERM: 5 years

**PARKING:** 17 surface spaces plus 1 handicap and ample street parking

**AVAILABLE:** Immediately

- Monument sign facing Manchester Boulevard at high profile signalized intersection
- Close proximity to new SoFi Stadium, City of Champions Revitalization Project, Clippers Stadium and the Kia Forum
- Easy access the 105 and the 405 freeways
- Excellent visibility with heavy auto traffic
- Located near an abundance of national retailers including Target, Costco, WSS Shoes, 99 Cents Only and many more