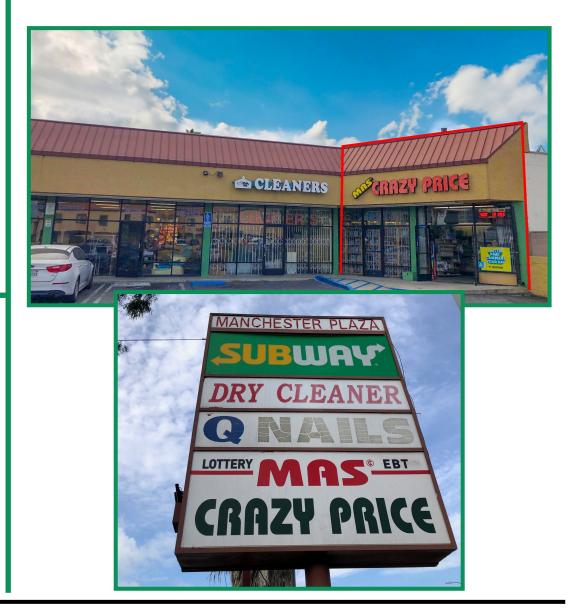

### 300 W Manchester Avenue, Inglewood, CA 90301

# **Property Characteristics**

**SIZE:** Approximately 2,570 square feet (Divisible to 1,285 square feet)

**BASE RENT:** \$1.70 per square foot per month, NNN (\$4,369.00 per month) NNN estimated to be approximately \$0.80 per square foot per month (\$2,056.00)

TERM: 5 years

**PARKING:** 17 surface spaces plus 1 handicap and ample street parking

**AVAILABLE:** Immediately

- Monument sign facing Manchester Boulevard at high profile signalized intersection
- Close proximity to new SoFi Stadium, City of Champions Revitalization Project, Clippers Stadium and the Kia Forum
- Easy access the 105 and the 405 freeways
- Excellent visibility with heavy auto traffic
- Located near an abundance of national retailers including Target, Costco, WSS Shoes, 99 Cents Only and many more