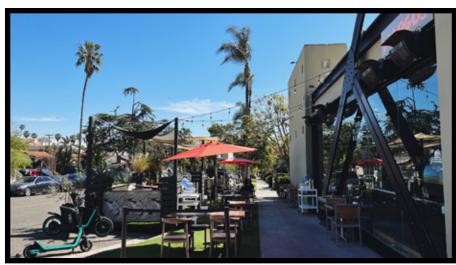

e: \$295,000

**LEASE TERM:** \$14,393.55 NNN through August 15, 2024

\$14,825.35 NNN through August 15, 2025

5 year option to extend

- Extremely hard to get Type 47 liquor license on Montana Avenue
- Hard corner of 16th Street and Montana Avenue
- Located along the Montana shopping corridor
- Zillow home value index in neighborhood is \$4,200,000
- One mile from Riviera and Brentwood Country Clubs
- Walkable street from Ocean Avenue to Brentwood
- · Convenient to Pacific Palisades, Santa Monica and Brentwood
- Outdoor dining license available through city of Santa Monica





**RAFAEL PADILLA** 

310.395.2663 x102 RAFAEL@PARCOMMERCIAL.COM JOHN MOUDAKIS 310.395.2663 x116 JOHNM@PARCOMMERCIAL.COM

Lic# 01833441

# 1534 Montana Avenue, Santa Monica, CA 90403

#### **PROPERTY PHOTOS**









### **RAFAEL PADILLA**

310.395.2663 x102 RAFAEL@PARCOMMERCIAL.COM Lic# 00960188

#### **JOHN MOUDAKIS**

310.395.2663 x116 JOHNM@PARCOMMERCIAL.COM Lic# 01833441

# 1534 Montana Avenue, Santa Monica, CA 90403

## **MONTANA AVENUE BOUTIQUE CORRIDOR**

#### LOCAL NEIGHBORS

| 12th Street | Shap a kine a suptois                                                                                                                                                                                                                                                                                      |                                               | 16th Street  15th Street