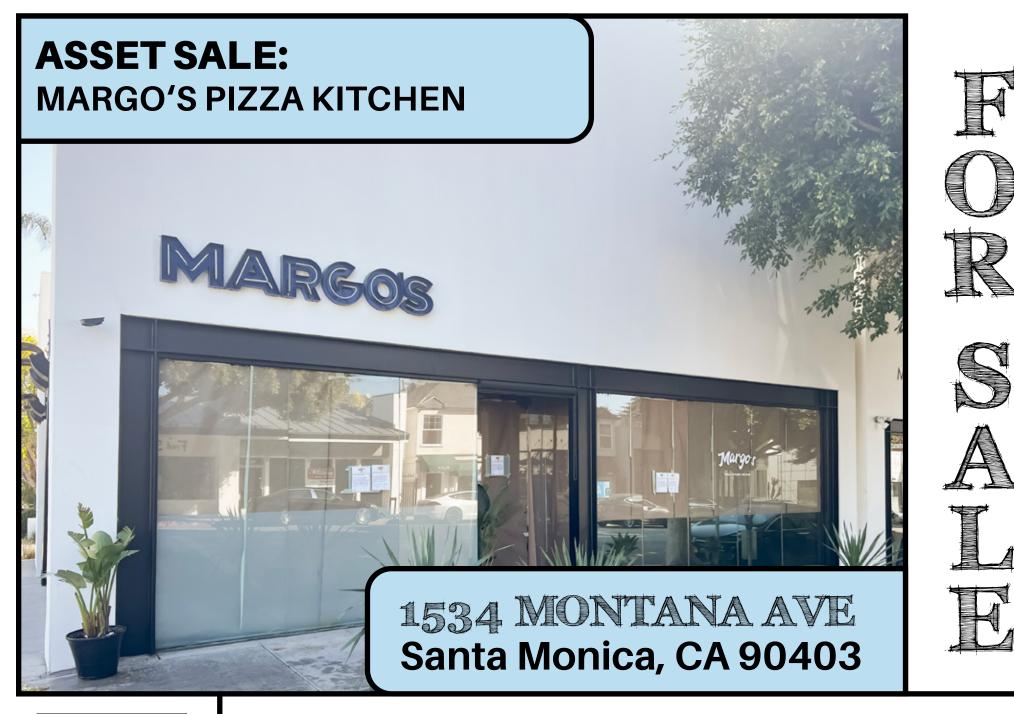

# 1534 Montanta Avenue, Santa Monica, CA 90403

#### PROPERTY CHARACTERISTICS

SIZE: Approximately 2,029 square feet plus patio

**KEY MONEY INVOLVED:** FF+E as well as Type 47 liquor licence: \$295,000

**LEASE TERM:** \$14,393.55 NNN through August 15, 2024

\$14,825.35 NNN through August 15, 2025

5 year option to extend

- Extremely hard to get Type 47 liquor license on Montana Avenue
- Hard corner of 16th Street and Montana Avenue
- Located along the Montana shopping corridor
- Zillow home value index in neighborhood is \$4,200,000
- One mile from Riviera and Brentwood Country Clubs
- Walkable street from Ocean Avenue to Brentwood
- · Convenient to Pacific Palisades, Santa Monica and Brentwood
- Outdoor dining license available through city of Santa Monica