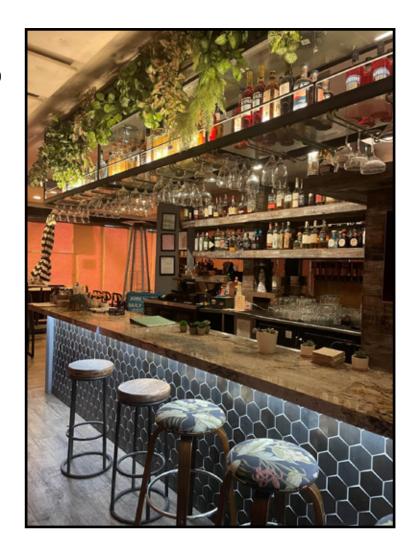

MERCIAL.COM Lic# 01833441

# 1534 Montanta Avenue, Santa Monica, CA 90403

#### PROPERTY CHARACTERISTICS

SIZE: Approximately 2,029 square feet plus patio

**KEY MONEY INVOLVED:** FF+E as well as Type 47 liquor licence: \$295,000

**LEASE TERM:** \$14,393.55 NNN through August 15, 2024

\$14,825.35 NNN through August 15, 2025

5 year option to extend

- Extremely hard to get Type 47 liquor license on Montana Avenue
- Hard corner of 16th Street and Montana Avenue
- Located along the Montana shopping corridor
- Zillow home value index in neighborhood is \$4,200,000
- One mile from Riviera and Brentwood Country Clubs
- Walkable street from Ocean Avenue to Brentwood
- · Convenient to Pacific Palisades, Santa Monica and Brentwood
- Outdoor dining license available through city of Santa Monica





**RAFAEL PADILLA** 

310.395.2663 x102 RAFAEL@PARCOMMERCIAL.COM JOHN MOUDAKIS 310.395.2663 x116 JOHNM@PARCOMMERCIAL.COM

Lic# 01833441

# 1534 Montana Avenue, Santa Monica, CA 90403

#### **PROPERTY PHOTOS**









### **RAFAEL PADILLA**

310.395.2663 x102 RAFAEL@PARCOMMERCIAL.COM Lic# 00960188

#### **JOHN MOUDAKIS**

310.395.2663 x116 JOHNM@PARCOMMERCIAL.COM Lic# 01833441

# 1534 Montana Avenue, Santa Monica, CA 90403

## **MONTANA AVENUE BOUTIQUE CORRIDOR**

#### LOCAL NEIGHBORS

| 12th Street | Shap a kine a suptois