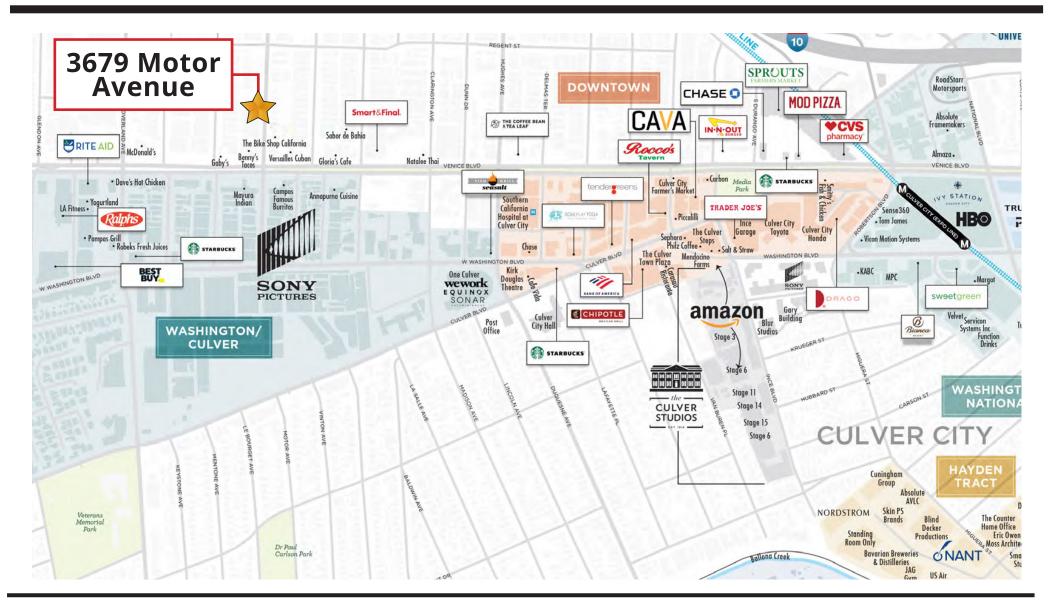

#### **3679 MOTOR AVENUE Palms, CA 90034**

**SUITE 200:** Approximately 1,807 rentable square feet

• Bull pen area, 3 windowed offices, 3 interior offices

**SUITE 205:** Approximately 550 rentable square feet

- Extensively remodeled and professionally managed building
- Move-in ready offices with operable windows
- Close to Sony Studios, Century City, Santa Monica, **Downtown Los Angeles and Downtown Culver is just** minutes away
- Easy access to both 405 and 10 freeways
- Ideal for creative offices and therapist
- Walkable distance to Expo Line Palms Station