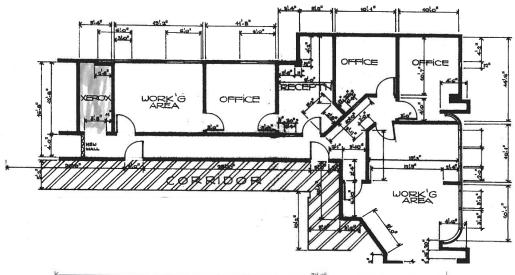

• 1 windowed office with washroom

**SUITE 300:** Approximately 1,951 rentable square feet

• 4 offices, reception and bull pen

**SUITE 301:** Approximately 1,680 rentable square feet

• 5 windowed offices, kitchen and reception

### **3679 MOTOR AVENUE**

**Palms, CA 90034** 

**Suite 300:** 1,951 RSF

**Suite 301:** 1,680 RSF

**ARTHUR PETER** 310.395.2663 x101 arthur@parcommercial.com jeff@parcommercial.com Lic#01068613