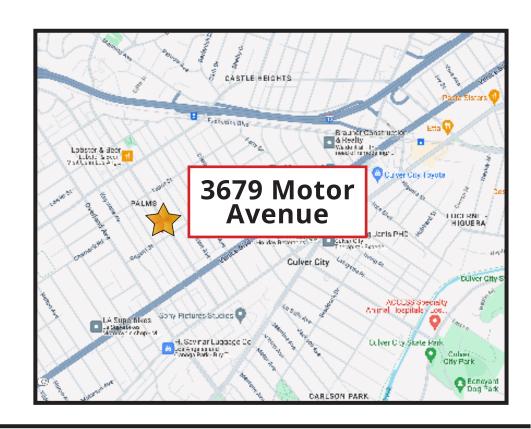

### **PALMS**

populated densely neighborhood with a current population of 53,089. It's located on the Westside of L.A., just north of Culver City. To the south is Cheviot Hills, Beverlywood and Rancho Park. To the east, you'll find Mid City, and to the west is Mar Vista and Venice. Palm has an average age range of 19 to 35 years old and is primarily for singles or small families.