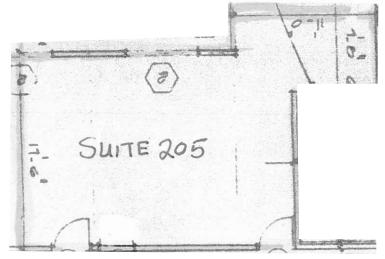

#### **3679 MOTOR AVENUE Palms, CA 90034**

**SUITE 200:** Approximately 1,807 rentable square feet

• Bull pen area, 3 windowed offices, 3 interior offices

**SUITE 205:** Approximately 550 rentable square feet

• 1 windowed office with washroom

**SUITE 300:** Approximately 1,951 rentable square feet

• 4 offices, reception and bull pen

**SUITE 301:** Approximately 1,680 rentable square feet

• 5 windowed offices, kitchen and reception

### **3679 MOTOR AVENUE Palms, CA 90034**

**Suite 200:** 1,807 RSF

**Suite 205:** 550 RSF

**ARTHUR PETER** 310.395.2663 x101 arthur@parcommercial.com jeff@parcommercial.com Lic#01068613