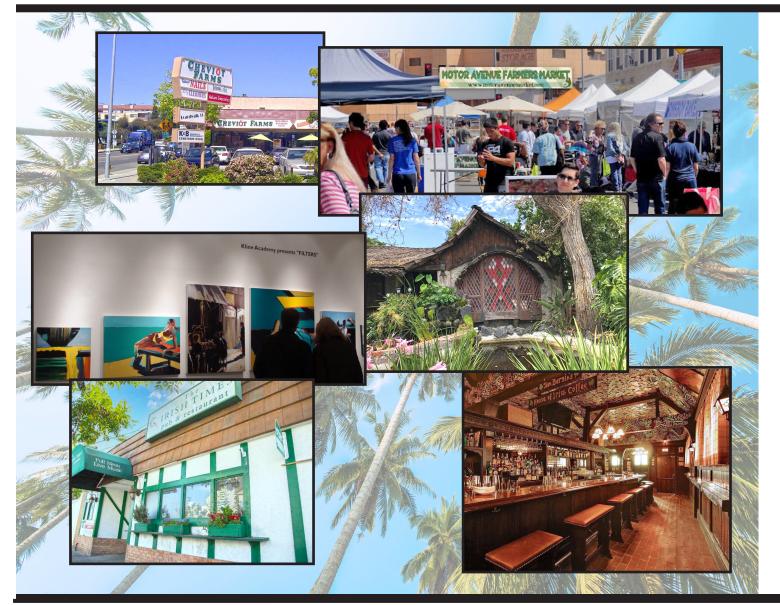

### **PALMS**

populated densely neighborhood with a current population of 53,089. It's located on the Westside of L.A., just north of Culver City. To the south is Cheviot Hills, Beverlywood and Rancho Park. To the east, you'll find Mid City, and to the west is Mar Vista and Venice. Palm has an average age range of 19 to 35 years old and is primarily for singles or small families.

Palms has an endless supply of entertainment from dining to nightlife and everything in between — there's never a dull moment here. There are many popular dining areas in the neighborhood, such as The Irish Times Pub & Restaurant, Lobster & Beer and The Doughroom, known for its pizza, craft beer and use of local ingredients.