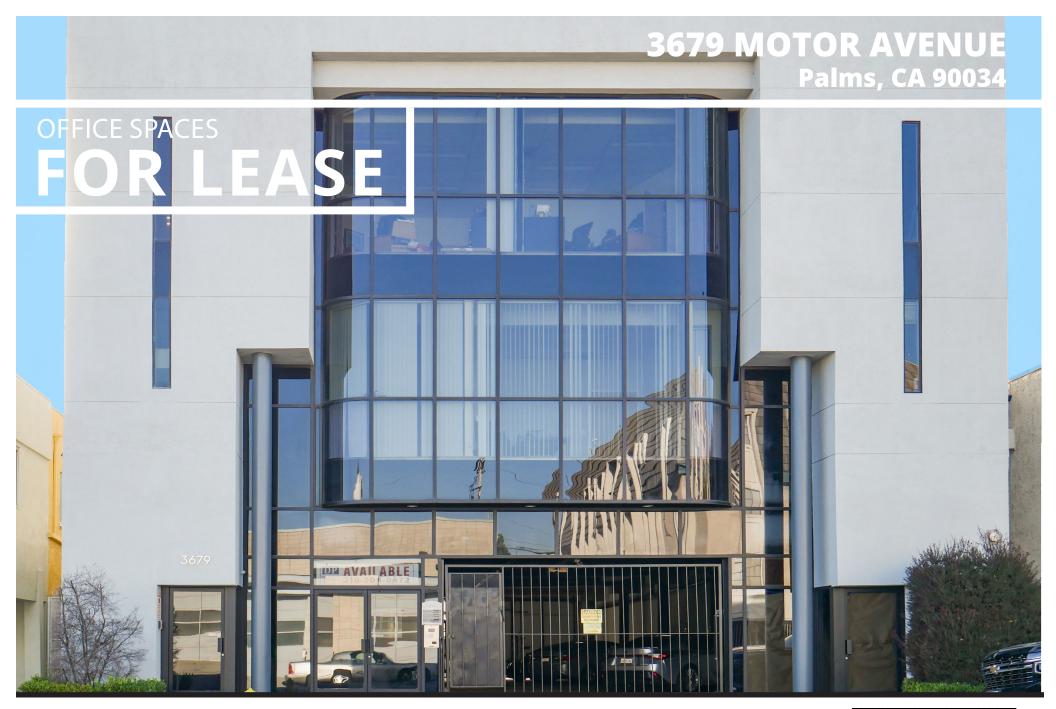

#### **3679 MOTOR AVENUE Palms, CA 90034**

**SUITE 200:** Approximately 1,807 rentable square feet

• Bull pen area, 3 windowed offices, 3 interior offices

**SUITE 205:** Approximately 550 rentable square feet

- Extensively remodeled and professionally managed building
- Move-in ready offices with operable windows
- Close to Sony Studios, Century City, Santa Monica, **Downtown Los Angeles and Downtown Culver is just** minutes away
- Easy access to both 405 and 10 freeways
- Ideal for creative offices and therapist
- Walkable distance to Expo Line Palms Station

**RATE:** \$2.75 per square foot per month, Full Service Gross

**AVAILABLE:** Immediately

**PARKING:** \$100 per space per month

**TERM:** 3-5 years

ARTHUR PETER 310.395.2663 x101 arthur@parcommercial.com jeff@parcommercial.com