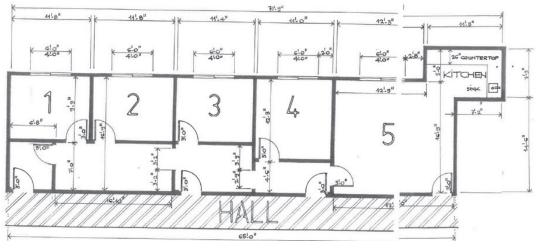

• 1 windowed office with washroom

**SUITE 300:** Approximately 1,951 rentable square feet

• 4 offices, reception and bull pen

**SUITE 301:** Approximately 1,680 rentable square feet

• 5 windowed offices, kitchen and reception

### **3679 MOTOR AVENUE**

**Palms, CA 90034** 

**Suite 300:** 1,951 RSF

**Suite 301:** 1,680 RSF

**ARTHUR PETER** 310.395.2663 x101 arthur@parcommercial.com jeff@parcommercial.com Lic#01068613