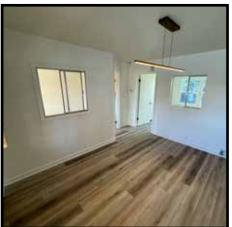

Modified Gross

(Net of electric and janitorial)

- Large open office with windows and private bathroom (no shower)
- Directly off open air patio
- One surface parking space included

- Offices have operable windows
- Located in the heart of Marina del Rey
- Open air staircase access to all spaces