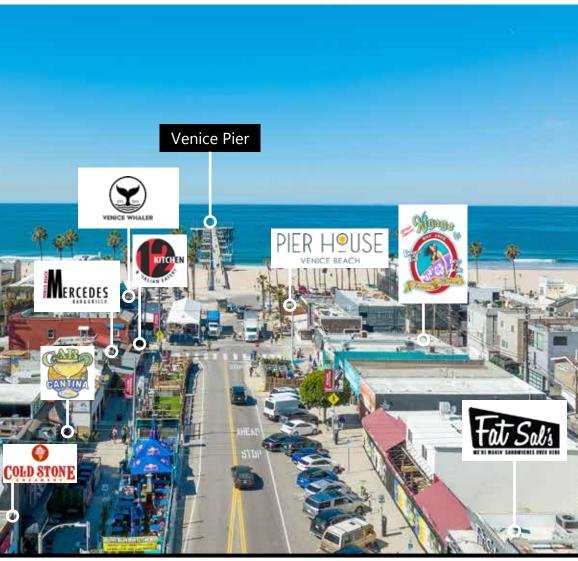

#### PROPERTY AREA INFORMATION

Located in the heart of the Los Angeles coastline and only 4 miles from LAX, Marina del Rey is a waterfront playground with endless harbor views and a relaxed "California cool" vibe on the bustling Westside. Visitors enjoy the year-round sunny weather and ocean breeze with waterfront dining, on-the-water recreation and six contemporary hotels that line the water's edge. Its prime coastal location is just steps from its world-famous neighbors, Venice Beach and Santa Monica. And with easy access to major freeways, Marina del Rey is minutes away from all the excitement of Los Angeles.

Marina del Rey's waterfront location offers unique activities including the 22-mile Marvin Braude Coastal Bike Path that stretches from Pacific Palisades to Torrance, making it easy to enjoy the endless beach views. On-the-water activities like stand-up paddle boarding, kayaking, jet skiing and sailing keep the Marina waters active. As defined in the U.S. Census, Marina del Rey has a population of 496,004 within 5 miles of 444 Washington Boulevard. The community includes 5,246 boat slips in 23 anchorages and marinas, 5,445 rental apartments, 600 condominiums, six hotels with 1,103 hotel rooms, and one million square feet of retail, office and restaurant development.