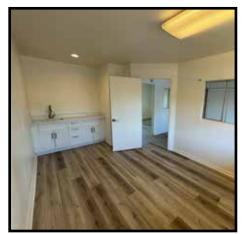

- Two private window offices with a kitchenette
- Full bathroom with a shower
- Directly off open air patio
- One surface parking space included

**SUITE 4:** Approximately 460 rentable square feet

RATE: \$1,525.00 per per month,