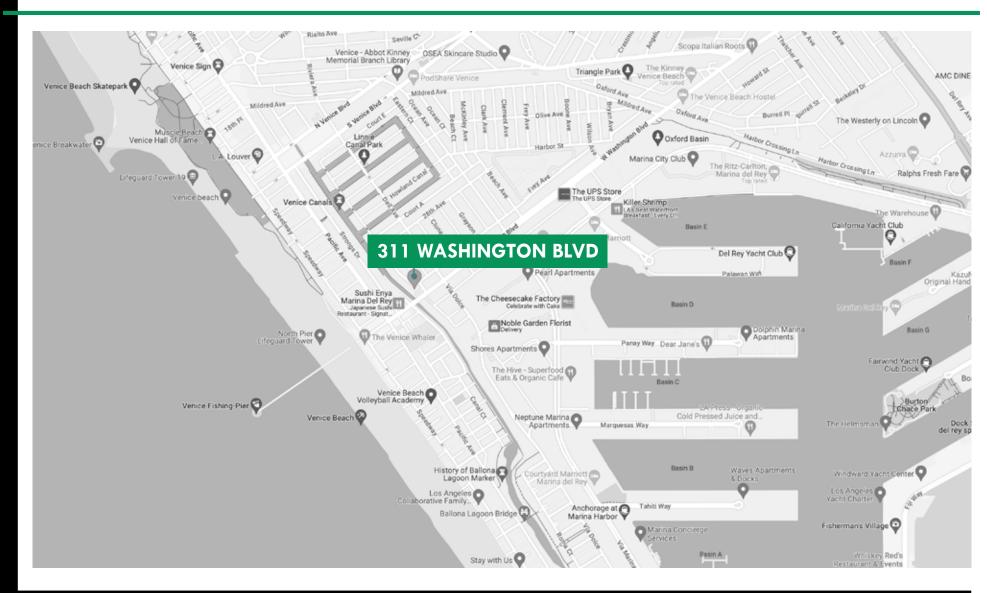

#### PROPERTY AREA INFORMATION

Located in the heart of the Los Angeles coastline and only 4 miles from LAX, Marina del Rey is a waterfront playground with endless harbor views and a relaxed "California cool" vibe on the bustling Westside. Visitors enjoy the year-round sunny weather and ocean breeze with waterfront dining, on-the-water recreation and six contemporary hotels that line the water's edge. Its prime coastal location is just steps from its world-famous neighbors, Venice Beach and Santa Monica. And with easy access to major freeways, Marina del Rey is minutes away from all the excitement of Los Angeles.

Marina del Rey's waterfront location offers unique activities including the 22-mile Marvin Braude Coastal Bike Path that stretches from Pacific Palisades to Torrance, making it easy to enjoy the endless beach views. On-the-water activities like stand-up paddle boarding, kayaking, jet skiing and sailing keep the Marina waters active. As defined in the U.S. Census, Marina del Rey has a population of 496,004 within 5 miles of 444 Washington Boulevard. The community includes 5,246 boat slips in 23 anchorages and marinas, 5,445 rental apartments, 600 condominiums, six hotels with 1,103 hotel rooms, and one million square feet of retail, office and restaurant development.