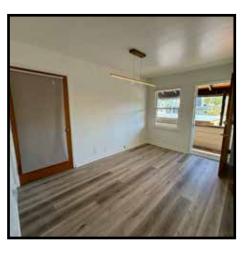

- Two private window offices with a kitchenette
- Full bathroom with a shower
- Directly off open air patio
- One surface parking space included

**SUITE 4:** Approximately 460 rentable square feet

RATE: \$1,525.00 per per month,

Modified Gross

(Net of electric and janitorial)

- Large open office with windows and private bathroom (no shower)
- Directly off open air patio
- One surface parking space included

- Offices have operable windows
- Located in the heart of Marina del Rey
- Open air staircase access to all spaces