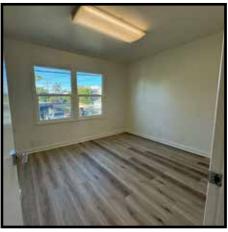

- Two private window offices with a kitchenette
- Full bathroom with a shower
- Directly off open air patio
- One surface parking space included

**SUITE 4:** Approximately 460 rentable square feet

RATE: \$1,525.00 per per month,

Modified Gross

(Net of electric and janitorial)

- Large open office with windows and private bathroom (no shower)
- Directly off open air patio
- One surface parking space included

- Offices have operable windows
- Located in the heart of Marina del Rey
- Open air staircase access to all spaces