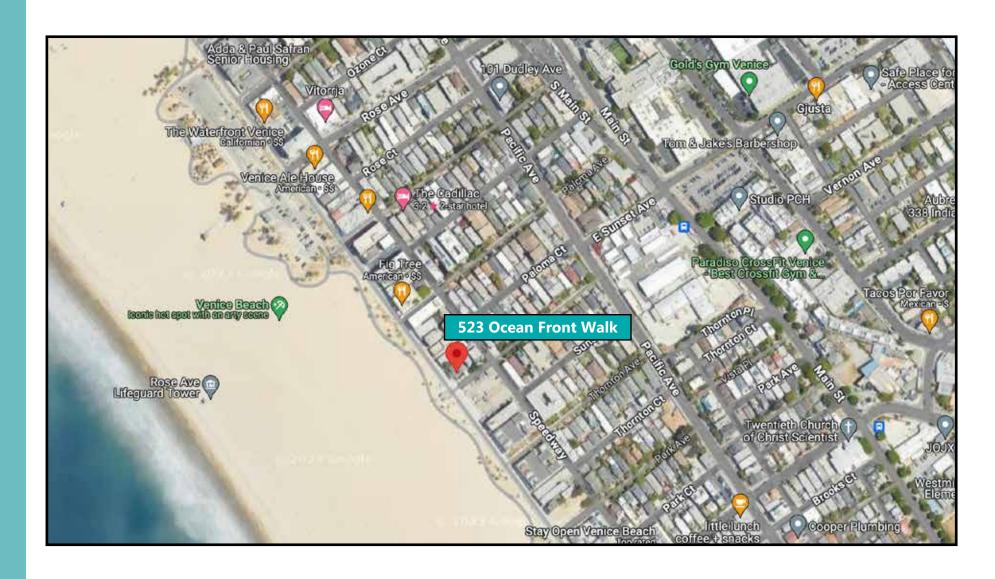

### 523 OCEAN FRONT WALK Venice, CA 90291

### 523 Ocean Front Walk, Venice, CA 90291

**SIZE:** Two levels with approximately 2,656 square feet on a

4,534 square foot lot

**PARKING:** Parking available

**CURRENT RENT:** \$18,000 per month, NNN

(Estimated to be \$3,150 monthly)