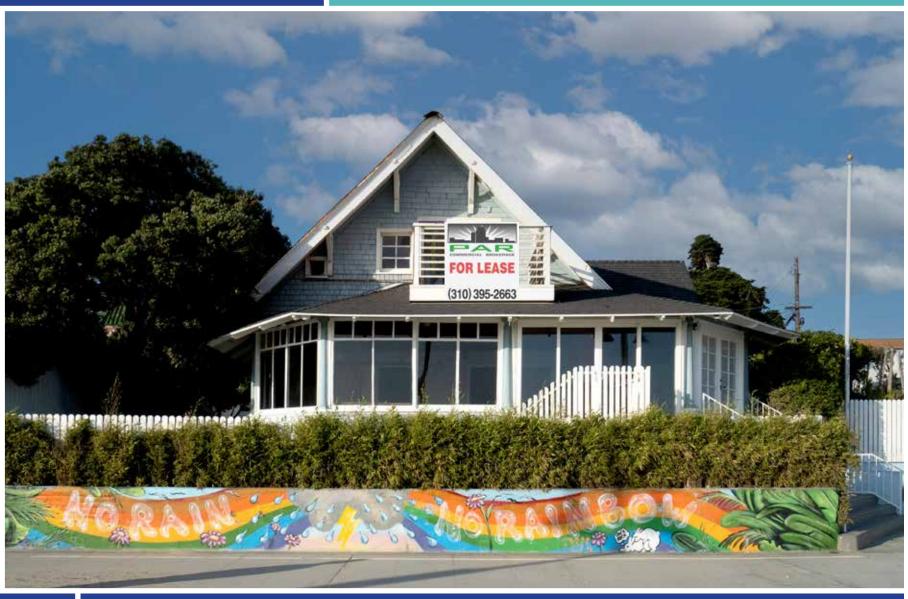

### 523 OCEAN FRONT WALK Venice, CA 90291

## BRILLIANT + SHARP-LOOKING PROPERTY FOR LEASE, OVERLOOKING THE OCEAN!

### 523 Ocean Front Walk, Venice, CA 90291

**SIZE:** Two levels with approximately 2,656 square feet on a

4,534 square foot lot

**PARKING:** Parking available

**CURRENT RENT:** \$18,000 per month, NNN

(Estimated to be \$3,150 monthly)