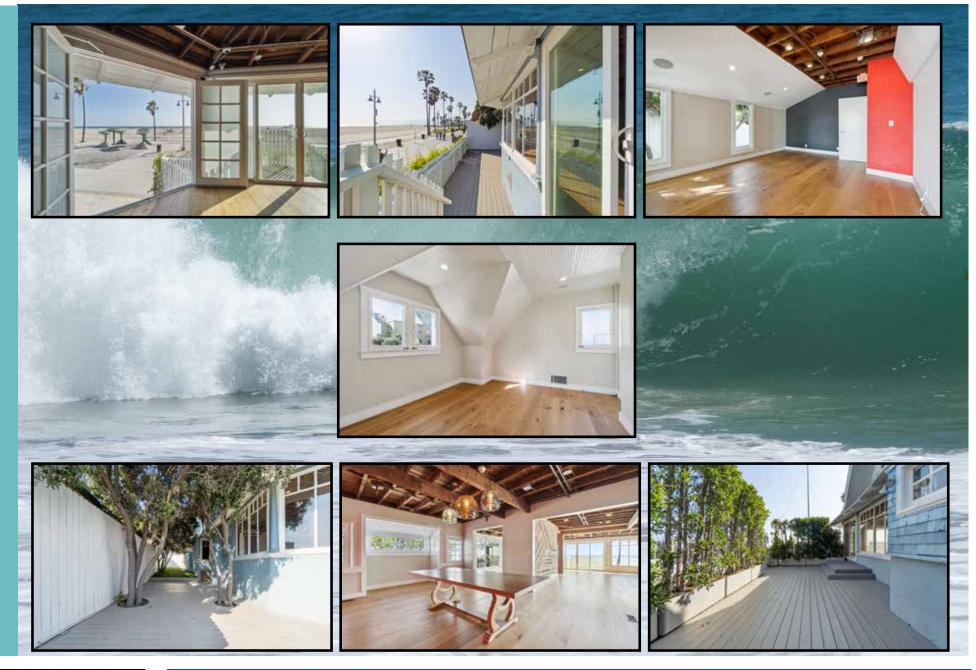

### 523 Ocean Front Walk, Venice, CA 90291

**SIZE:** Two levels with approximately 2,656 square feet on a

4,534 square foot lot

**PARKING:** Parking available

**CURRENT RENT:** \$18,000 per month, NNN

(Estimated to be \$3,150 monthly)

**LEASE:** 1-5 years

- The space is zoned for retail, commercial and universal land use
- Corporate or office use
- Full kitchen and extra rooms located on the top floor
- Top floor has wide views overlooking the expansive Pacific Ocean