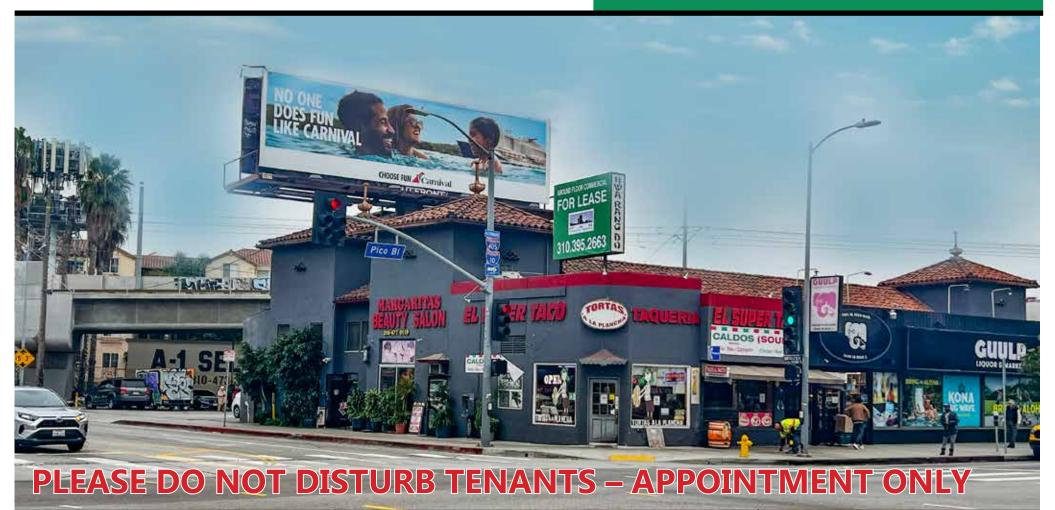

West Los Angeles, CA 90064

CORNER RESTAURANT SIGNALIZED CORNER OF PICO + SAWTELLE

# FOR LEASE

JOHN MOUDAKIS 310.395.2663 x116 JOHNM@PARCOMMERCIAL.COM Lic# 01833441 RAFAEL PADILLA 310.395.2663 x102 RAFAEL@PARCOMMERCIAL.COM Lic# 00960188

SIZE: 11300 W. Pico Blvd and 2403 Sawtelle Blvd have approximately 2,000 square feet

- **RATE:** \$5.75 per square foot per month, NNN (NNN estimated to be \$800 per month)
- TERM: 5 years with 5 year option available

**AVAILABLE:** Immediately

PARKING: Large parking lot in rear of property

- Looking for a restaurant group to take entire space
- Currently used as a Mexican restaurant
- Premises has a hood
- Great visibilily on a signalized corner
- Bring us your concept!
- Do not disturb current tenant