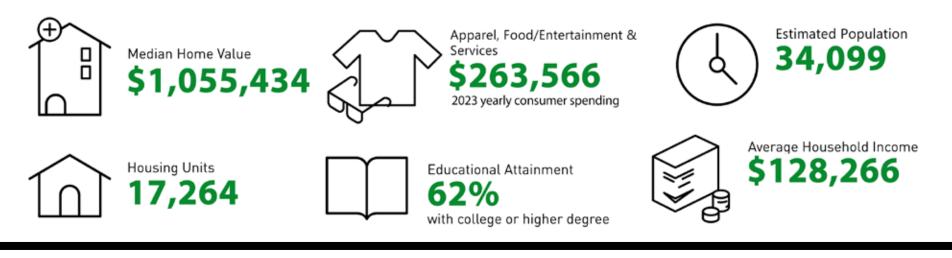

#### WITHIN 1 MILE

| POPULATION                              | <b>1-MILE RADIUS</b> | <b>3-MILE RADIUS</b> | 5-MILE RADIUS |
|-----------------------------------------|----------------------|----------------------|---------------|
| 2028 Projected Population               | 33,801               | 315,062              | 616,082       |
| 2023 Estimated Population               | 34,099               | 320,480              | 625,618       |
| 2010 Census Population                  | 32,070               | 315,724              | 610,259       |
| Growth 2023-2028                        | -0.87%               | -1.69%               | -1.52%        |
| Growth 2010-2023                        | 6.33%                | 1.51%                | 2.52%         |
| 2023 HOUSEHOLDS BY HH INCOME \$50,000 + |                      |                      |               |
| \$50,000-\$74,999                       | 2,149                | 17,991               | 33,779        |
| \$75,000-\$99,000                       | 1,463                | 16,377               | 29,531        |
| \$100,000 +                             | 8,001                | 71,188               | 149,006       |
| TOTAL                                   | 11,613               | 105,556              | 212,316       |
| 2023 Estimated Average HH Income        | \$128,266            | \$128,945            | \$135,238     |
| 2023 Estimated Households               | 15,617               | 143,474              | 285,424       |