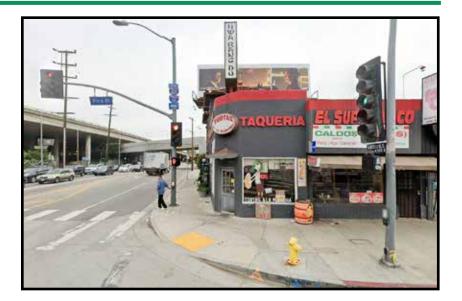

West Los Angeles, CA 90064

CORNER RESTAURANT SIGNALIZED CORNER OF PICO + SAWTELLE

- Looking for a restaurant group to take entire space
- Currently used as a Mexican restaurant
- Premises has a hood
- Great visibilily on a signalized corner
- Bring us your concept!
- Do not disturb current tenant