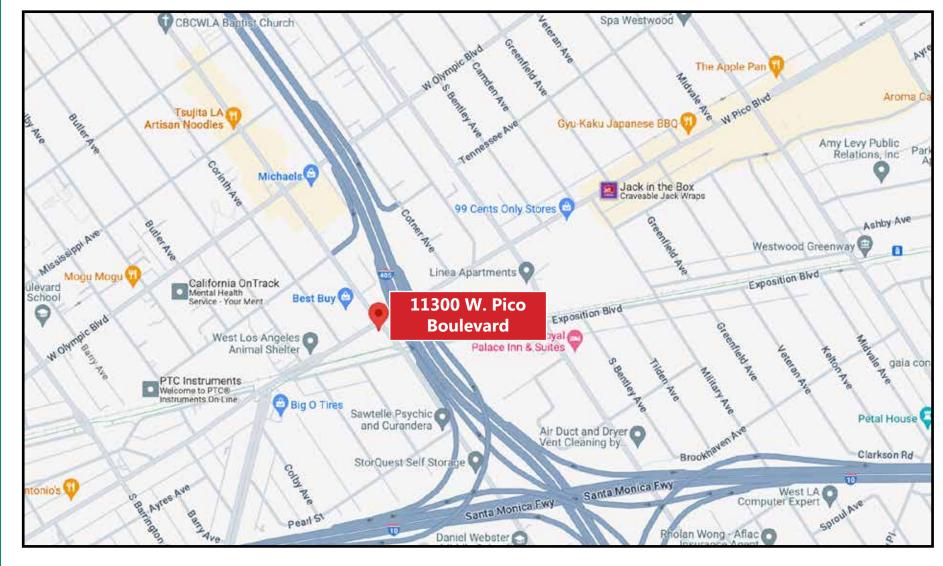

West Los Angeles, CA 90064

CORNER RESTAURANT SIGNALIZED CORNER OF PICO + SAWTELLE

# FOR LEASE

JOHN MOUDAKIS 310.395.2663 x116 JOHNM@PARCOMMERCIAL.COM Lic# 01833441 RAFAEL PADILLA 310.395.2663 x102 RAFAEL@PARCOMMERCIAL.COM Lic# 00960188

SIZE: 11300 W. Pico Blvd and 2403 Sawtelle Blvd have approximately 2,000 square feet