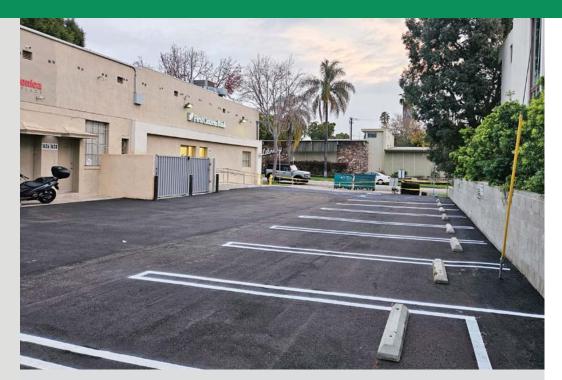

- Premier corner retail space located at Montana Avenue and 17 Street
- Ideal for financial institution
- Inviting store with high visibility and heavy foot traffic
- Nearby neighbors include Fred Segal, Forma, Citibank Whole Foods, Sweet Green and many more
- Current use is First Citizens Bank. The space has been occupied by a bank for 40+ years.

**Escalations:** CPI 3.5% minimum - 6% maximum

**TERM:** NEGOTIABLE

**Parking:** Ten(10) shared parking spaces behind the building

**Available:** June 2024

ARTHUR PETER 310.395.2663 X101 ARTHUR@PARCOMMERCIAL.COM LIC# 01068613 RAFAEL PADILLA 310.395.2663 X102 RAFAEL@PARCOMMERCIAL.COM LIC# 01068613