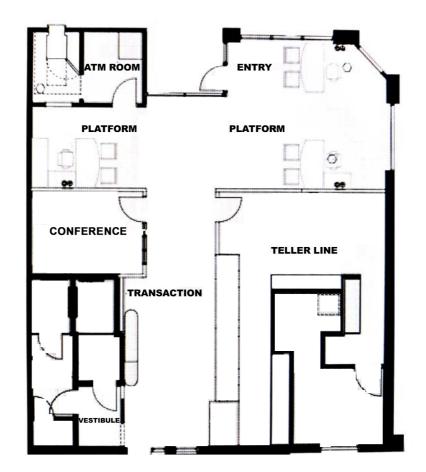

#### 1630 Montana Avenue Santa Monica, California 90403

SIZE: APPROXIMATELY 2,674 SQUARE FEET

USE: RETAIL USE ONLY. NO RESTAURANT, FOOD, COFFEE, HAIR SALON OR DRY CLEANERS

**Rate:** \$7.95 per square foor per month + NNN (NNN estimated to be \$1.47 per square foot per month)