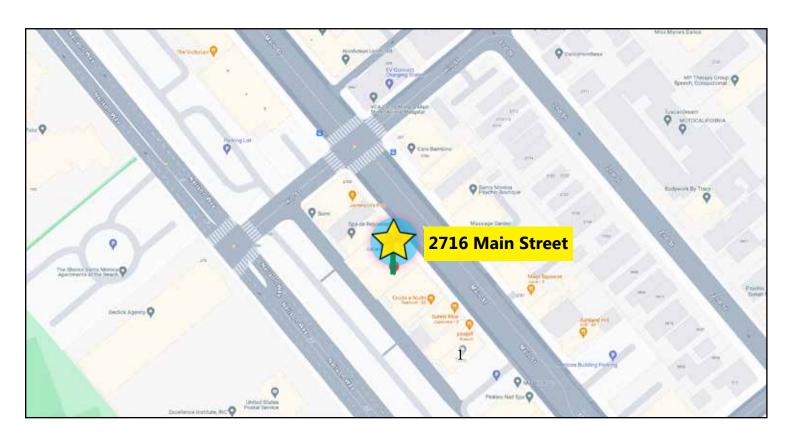

CA 90405

# SIZE:

Approximately 1,100 square feet

#### RATE:

\$5.75 per square foot per month, NNN (NNN estimated to be \$1.22 per square foot per month)

#### **PARKING:**

Ample parking in public lots

# **TERM:**

Through 1/31/2026 or longer term available

#### **AVAILABLE IMMEDIATELY**

GREG ECKHARDT 310.395.2663 x103 GECKO@PARCOMMERCIAL.COM Lic# 01255469

- Great visibility with Main Street frontage and tremendous daily pedestrian and automobile traffic
- Neighbors include Jameson's Irish Pub, Lula Cocina Mexicana, Love Pilates, Heavy Handed and more
- Close proximity to the beach and Downtown Santa Monica
- High income area with strong demographics and eclectic mix of retailers

1250 6th St., #303, Santa Monica, CA 90401 • 310.395.2663 • www.parcommercial.com



# **AREA MAPS**





# GREG ECKHARDT 310.395.2663 x103

GECKO@PARCOMMERCIAL.COM Lic# 01255469

1250 6th St., #303, Santa Monica, CA 90401 • 310.395.2663 • www.parcommercial.com

# SANTA MONICA **2716 MAIN STREE**

# **ASHLAND AVENUE**

CITY Parking Accents Jewelry Bike Attack Electric Holy Guacamole Groundwork Puzzle Zoo

51st Watch & Jewelry

# KINNEY STREET

Aura Shop Pagliari's Market Zumani Nails & Spa Circle Bar Muji Planet Blue Coffee Bean & Tea Leaf Main Street Bagels Rick's Tavern Bulldog Realtors Library Alehouse Deluxe Nail Bar & Spa Tsukut Sushi Hinterland Michael Bishay Salon Bryn Walker Love Adorned Free People Lazy Bones C.P. Shades

# **PIER AVENUE**

M. Hanks Gallery

Wells Fargo

Sumiko Via Veneto

Weego Home

Main

LA Urban Fitness

# **MARINE STREET**

T-Mobile

3110 Main Nightclub Bulle