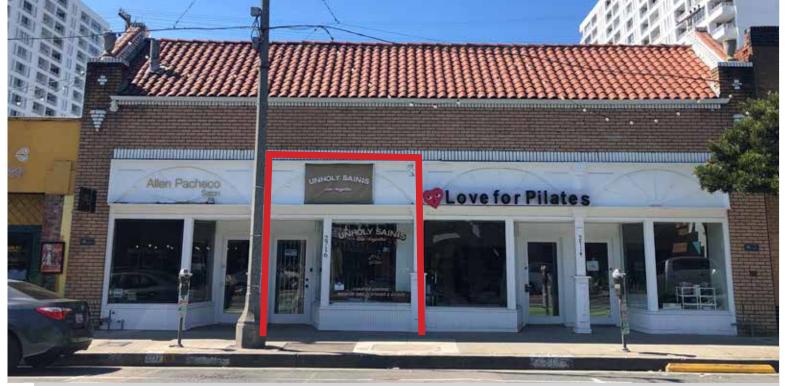

# MAIN STREET RETAIL SPACE FOR SUBLEASE

# 2716 MAIN STREET, SANTA MONICA, CA 90405

#### **AVAILABLE IMMEDIATELY**

GREG ECKHARDT 310.395.2663 x103 GECKO@PARCOMMERCIAL.COM Lic# 01255469

- Great visibility with Main Street frontage and tremendous daily pedestrian and automobile traffic
- Neighbors include Jameson's Irish Pub, Lula Cocina Mexicana, Love Pilates, Heavy Handed and more
- Close proximity to the beach and Downtown Santa Monica
- High income area with strong demographics and eclectic mix of retailers