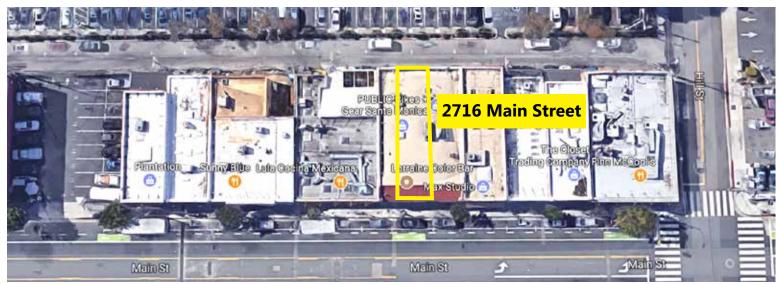

# MAIN STREET RETAIL SPACE FOR SUBLEASE

# 2716 MAIN STREET, SANTA MONICA, CA 90405

#### **AVAILABLE IMMEDIATELY**

GREG ECKHARDT 310.395.2663 x103 GECKO@PARCOMMERCIAL.COM Lic# 01255469

- Great visibility with Main Street frontage and tremendous daily pedestrian and automobile traffic
- Neighbors include Jameson's Irish Pub, Lula Cocina Mexicana, Love Pilates, Heavy Handed and more
- Close proximity to the beach and Downtown Santa Monica
- High income area with strong demographics and eclectic mix of retailers