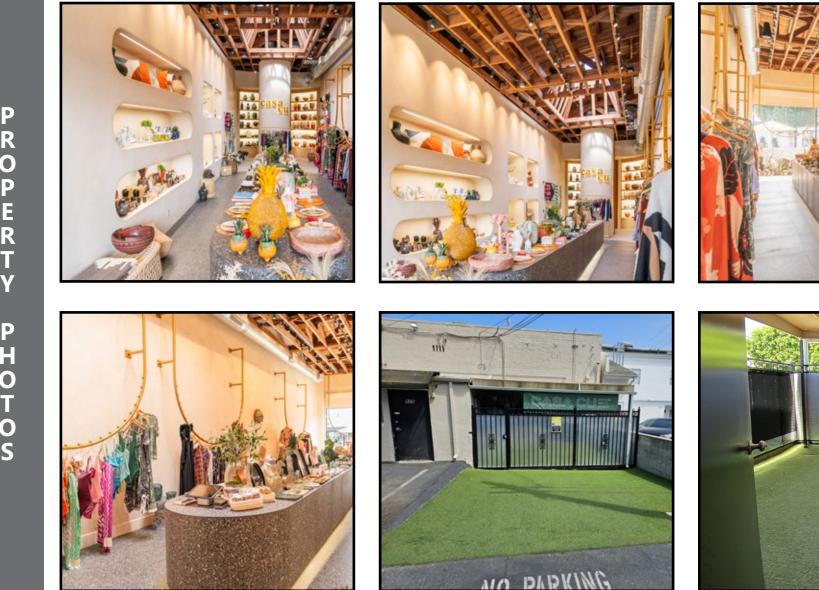

**PARKING:** Three parking spaces

**TERM**: Through July 31, 2025 (Longer term available)

**AVAILABLE:** Immediately

- Existing use is a retail clothing store
- Located in the heart of upscale Montana Avenue
- High income area with great demographics
- High ceilings with skylights
- 15' of frontage on Montana Avenue
- Tenants include Rosti Italian Kitchen, Cafe Luxxe and To Wag For Spa & Sugar & Bronzed