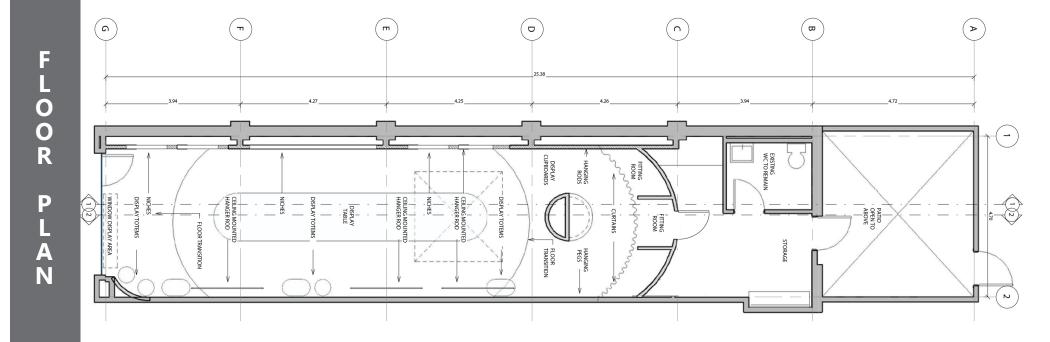

## RETAIL FOR SUBLEASE

caffe luxxe

ARTHUR PETER 310.395.2663 X101 ARTHUR@PARCOMMERCIAL.COM LIC# 010686613

5

**SIZE:** Approximately 1,080 rentable square feet

**RATE:**\$7,161.00 per month + NNN (NNN estimated to be \$2,056.00 per month)

**PARKING:** Three parking spaces

**TERM**: Through July 31, 2025 (Longer term available)

**AVAILABLE:** Immediately

- Existing use is a retail clothing store
- Located in the heart of upscale Montana Avenue
- High income area with great demographics
- High ceilings with skylights
- 15' of frontage on Montana Avenue
- Tenants include Rosti Italian Kitchen, Cafe Luxxe and To Wag For Spa & Sugar & Bronzed