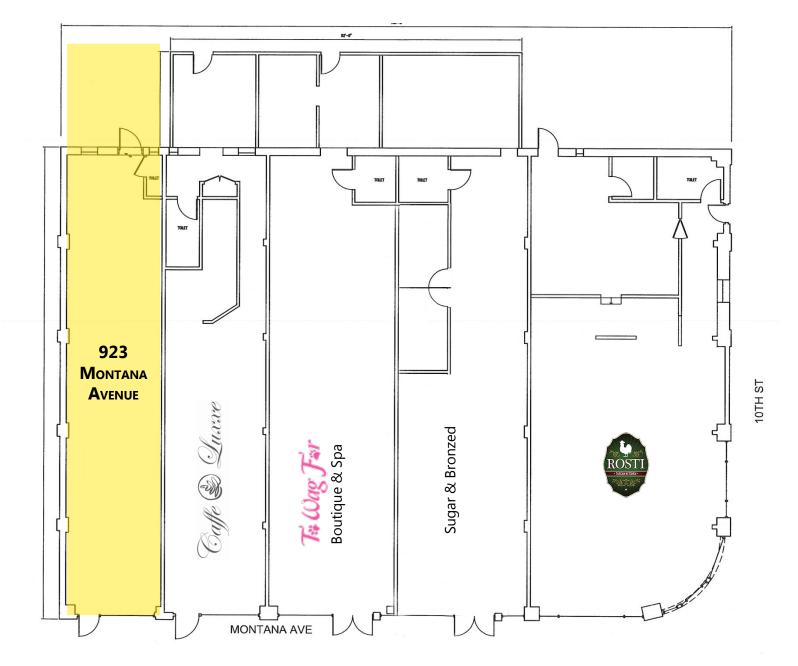

**PARKING:** Three parking spaces

**TERM**: Through July 31, 2025 (Longer term available)

**AVAILABLE:** Immediately

- Existing use is a retail clothing store
- Located in the heart of upscale Montana Avenue
- High income area with great demographics
- High ceilings with skylights
- 15' of frontage on Montana Avenue
- Tenants include Rosti Italian Kitchen, Cafe Luxxe and To Wag For Spa & Sugar & Bronzed