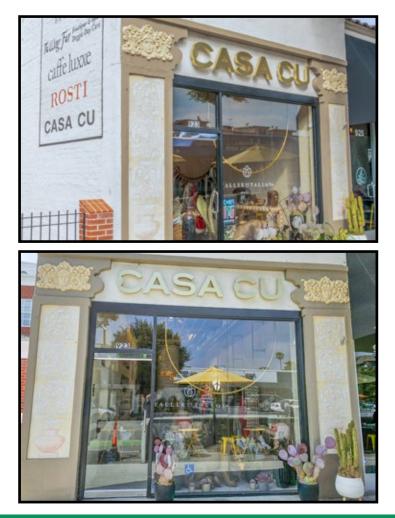

## 923 Montana Avenue Santa Monica, CA 90403

CASA

LLERDETAL

**PARKING:** Three parking spaces

**TERM**: Through July 31, 2025 (Longer term available)

**AVAILABLE:** Immediately

- Existing use is a retail clothing store
- Located in the heart of upscale Montana Avenue
- High income area with great demographics
- High ceilings with skylights
- 15' of frontage on Montana Avenue
- Tenants include Rosti Italian Kitchen, Cafe Luxxe and To Wag For Spa & Sugar & Bronzed