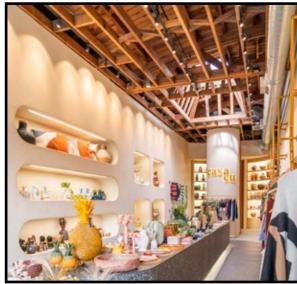

**AVAILABLE:** Immediately

- Existing use is a retail clothing store
- Located in the heart of upscale Montana Avenue
- High income area with great demographics
- · High ceilings with skylights
- 15' of frontage on Montana Avenue
- Tenants include Rosti Italian Kitchen, Cafe Luxxe and To Wag For Spa & Sugar & Bronzed