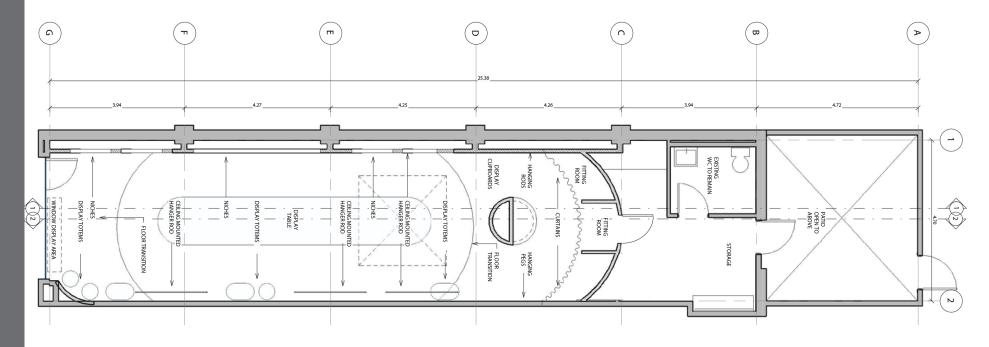

## 923 Montana Avenue, Santa Monica, CA 90403

**SIZE:** Approximately 1,080 rentable square feet

RATE: \$7.50 psf per month, NNN (estimated to be \$1.91 psf per month)

**PARKING:** Three parking spaces

**TERM**: Negotiable

**AVAILABLE:** Immediately

- Existing use is a retail clothing store
- Located in the heart of upscale Montana Avenue
- High income area with great demographics
- · High ceilings with skylights
- 15' of frontage on Montana Avenue
- Tenants include Rosti Italian Kitchen, Cafe Luxxe and To Wag For Spa & Sugar & Bronzed