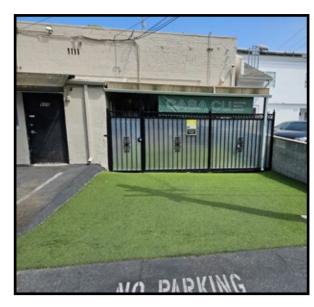

## 923 Montana Avenue, Santa Monica, CA 90403

**SIZE:** Approximately 1,080 rentable square feet

RATE: \$7.50 psf per month, NNN (estimated to be \$1.91 psf per month)

**PARKING:** Three parking spaces

**TERM**: Negotiable

**AVAILABLE:** Immediately

- Existing use is a retail clothing store
- Located in the heart of upscale Montana Avenue
- High income area with great demographics
- · High ceilings with skylights
- 15' of frontage on Montana Avenue
- Tenants include Rosti Italian Kitchen, Cafe Luxxe and To Wag For Spa & Sugar & Bronzed