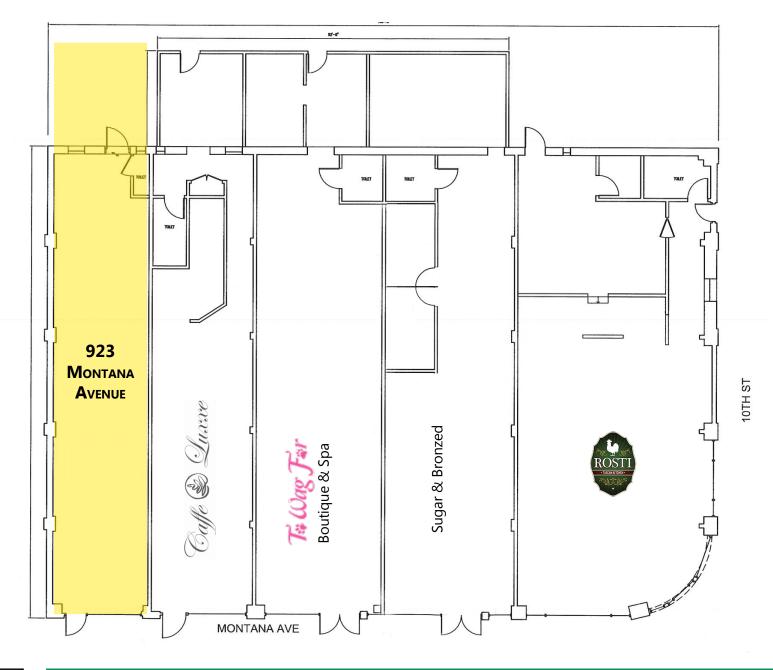

**AVAILABLE:** Immediately

- Existing use is a retail clothing store
- Located in the heart of upscale Montana Avenue
- High income area with great demographics
- · High ceilings with skylights
- 15' of frontage on Montana Avenue
- Tenants include Rosti Italian Kitchen, Cafe Luxxe and To Wag For Spa & Sugar & Bronzed

Georgia Evans

**Rori's** 

**B+T Deli** 

Jill Roberts

Perspira Sauna Studio Ogden's Cleaners

>923 Montana

Caffe Luxxe

To Wag For