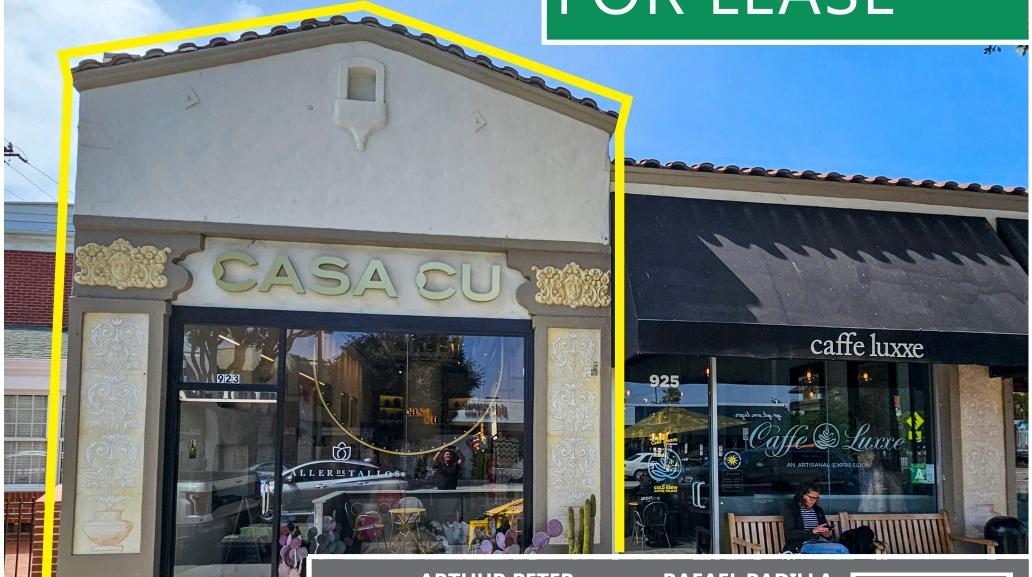

## 923 Montana Avenue Santa Monica, CA 90403

## 923 Montana Avenue, Santa Monica, CA 90403

**SIZE:** Approximately 1,080 rentable square feet

RATE: \$7.50 psf per month, NNN (estimated to be \$1.91 psf per month)

**PARKING:** Three parking spaces

**TERM**: Negotiable

**AVAILABLE:** Immediately

- Existing use is a retail clothing store
- Located in the heart of upscale Montana Avenue
- High income area with great demographics
- · High ceilings with skylights
- 15' of frontage on Montana Avenue
- Tenants include Rosti Italian Kitchen, Cafe Luxxe and To Wag For Spa & Sugar & Bronzed