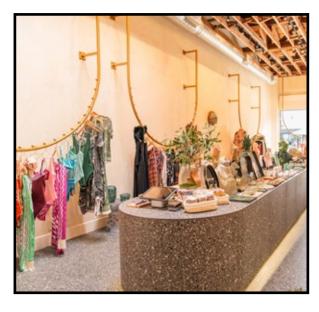

## 923 Montana Avenue, Santa Monica, CA 90403

**SIZE:** Approximately 1,080 rentable square feet

RATE: \$7.50 psf per month, NNN (estimated to be \$1.91 psf per month)

**PARKING:** Three parking spaces

**TERM**: Negotiable

**AVAILABLE:** Immediately

- Existing use is a retail clothing store
- Located in the heart of upscale Montana Avenue
- High income area with great demographics
- · High ceilings with skylights
- 15' of frontage on Montana Avenue
- Tenants include Rosti Italian Kitchen, Cafe Luxxe and To Wag For Spa & Sugar & Bronzed