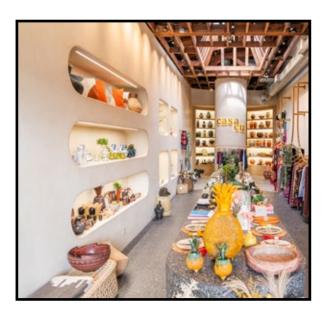

**AVAILABLE:** Immediately

- Existing use is a retail clothing store
- Located in the heart of upscale Montana Avenue
- High income area with great demographics
- · High ceilings with skylights
- 15' of frontage on Montana Avenue
- Tenants include Rosti Italian Kitchen, Cafe Luxxe and To Wag For Spa & Sugar & Bronzed