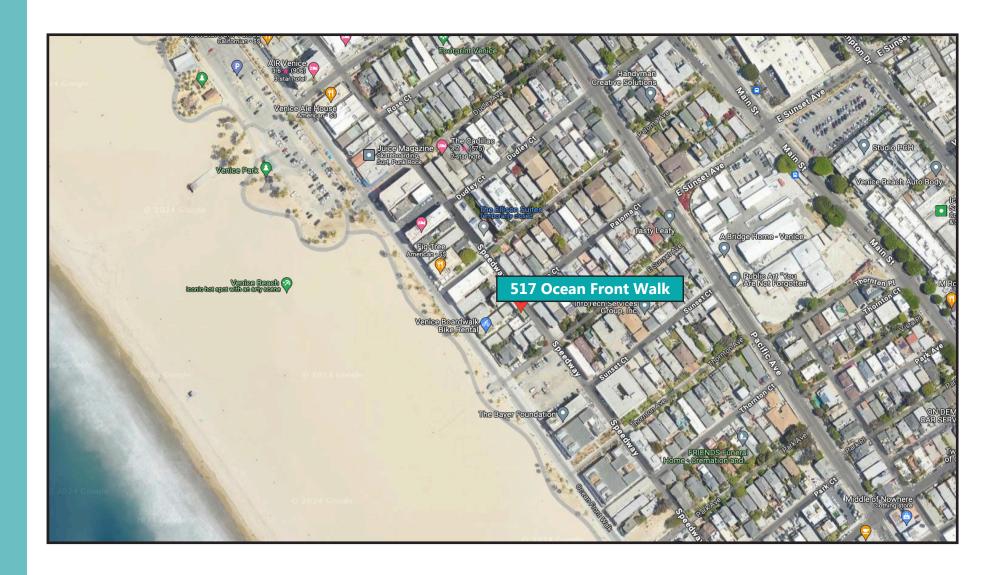

UNIT 6: 417.5 SF \$1,878.75 per month, NNN

UNIT 15: 417.5 SF \$2,400.63 per month, NNN

UNIT 18: 128 SF \$1,920.00 per month, NNN

#### **OFFICE SPACES:**

UNIT 8: 629 SF \$2,201.50 per month, NNN

UNIT 9: 629 SF \$2,201.50 per month, NNN

NNN estimated to be \$1.00 per square foot per month

**AVAILABLE:** Immediately

TERM: 1-5 years

- Retail and office spaces in high traffic shopping court on Venice Beach Boardwalk
- Iconic Venice Beach Property







JOHN MOUDAKIS 310.395.2663 x116 JOHNM@PARCOMMERCIAL.COM Ltc# 01833441





JOHN MOUDAKIS 310.395.2663 x116 JOHNM@PARCOMMERCIAL.COM Ltc# 01833441





JOHN MOUDAKIS 310.395.2663 x116 JOHNM@PARCOMMERCIAL.COM Lic# 01833441 RAFAEL PADILLA 310.395.2663 X 102 RAFAEL@PARCOMMERCIAL.COM LIC# 00960188

## 517 Ocean Front Walk, Venice, CA 90291





JOHN MOUDAKIS 310.395.2663 x116 JOHNM@PARCOMMERCIAL.COM Lic# 01833441 Venice is one of the most popular destinations in Los Angeles for visitors and locals alike. Known for its bohemian spirit, Venice is a buzzing beach town with upscale commercial and residential pockets. Free-spirited Venice Boardwalk is the site of funky shops, street performers and colorful murals, though, it is most famous for the quirky goings-on along its iconic beachfront boardwalk. Watch it all from the lively waterfront skate park, sit near the famous Muscle Beach outdoor gym or go visit the Venice Canals, a picturesque enclave of canals surrounded by modernist homes.

For edgy boutiques explore boho-chic Abbot Kinney Boulevard, one of L.A.'s best shopping districts. Abbot Kinney features foodie hot spots, st