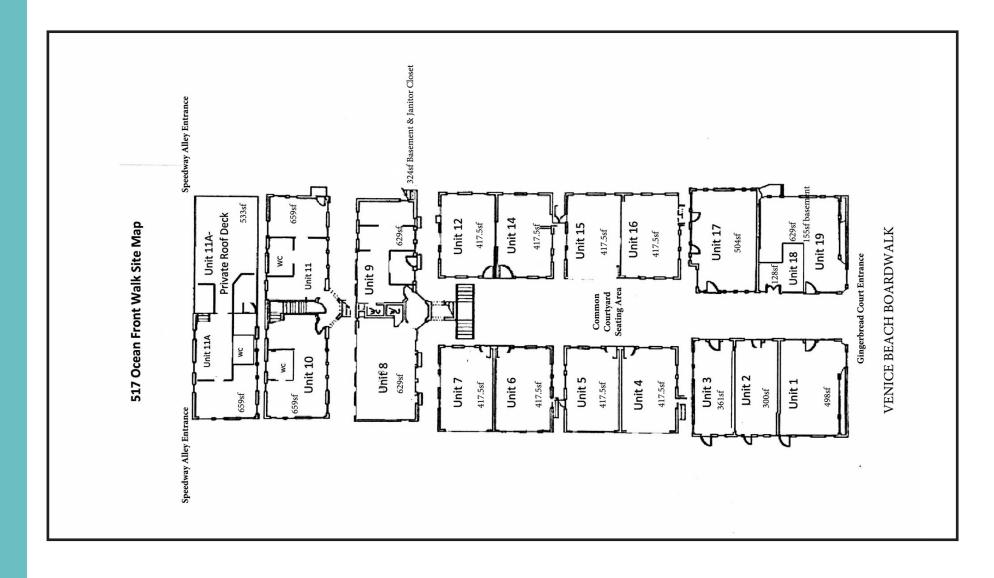

#### **RETAIL SPACES:**

UNIT 5: 417.5 SF \$2,400.63 per month, NNN

UNIT 6: 417.5 SF \$1,878.75 per month, NNN

UNIT 15: 417.5 SF \$2,400.63 per month, NNN

UNIT 18: 128 SF \$1,920.00 per month, NNN

#### **OFFICE SPACES:**

UNIT 8: 629 SF \$2,201.50 per month, NNN

UNIT 9: 629 SF \$2,201.50 per month, NNN

NNN estimated to be \$1.00 per square foot per month

**AVAILABLE:** Immediately

TERM: 1-5 years

- Retail and office spaces in high traffic shopping court on Venice Beach Boardwalk
- Iconic Venice Beach Property