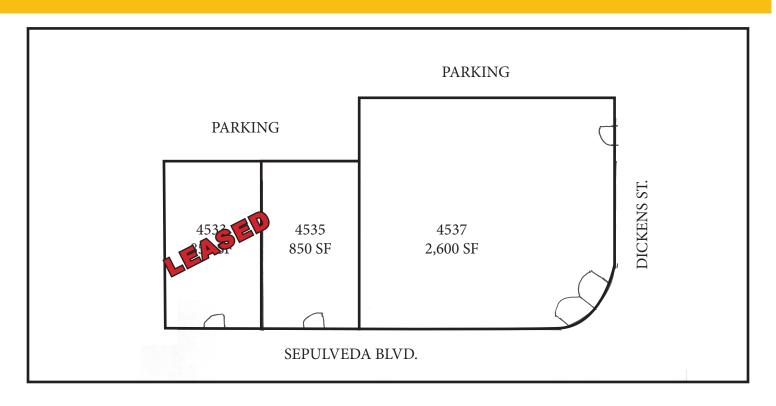

## 4535-4537 Sepulveda Boulevard, Sherman Oaks, CA 91403

SIZE: Approximately 3,450 square feet (divisible 2,600/850 square feet)

RATE: \$3.00 per square foot, NNN (estimated to be \$0.30 per square foot per month)

## FLOOR PLAN & AREA MAP

JEFF JAROW 310.395.2663 x105 jeff@parcommercial.com RUDY QUINTANAR 310.395.2663 x128 rudy@parcommercial.com Lic# 00912513

1250 6th St., #303, Santa Monica, CA 90401 • 310.395.2663 • www.parcommercial.com