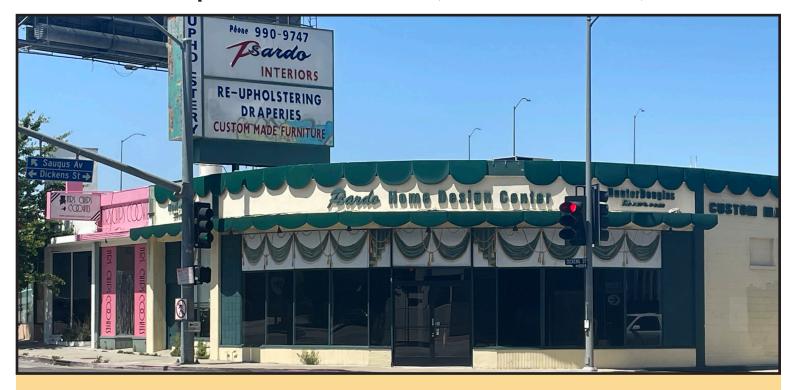

## 4535-4537 Sepulveda Boulevard, Sherman Oaks, CA 91403

SIZE: Approximately 3,450 square feet (divisible 2,600/850 square feet)

RATE: \$3.00 per square foot, NNN (estimated to be \$0.30 per square foot per month)

TERM: 5-10 years

PARKING: On-site free of charge, public parking lot and and metered street parking

**AVAILABLE: Immediately** 

- Pole signage for corner tenant
- Top of building signage
- 50' of window line
- HVAC
- Major vehicle exposure
- Large traffic counts: 150,000 CPD at Sepulveda and Ventura
- Walking distance to many restaurants, cafes, Whole Foods, and other services

- One block from World Market and Ventura **Boulevard**
- Located near the Sherman Oaks Galleria anchored by The Cheesecake Factory, PF Changs, Frida's Mexican Cuisine and DSW Shoe Warehouse.

**JEFF JAROW** 310.395.2663 x105 ieff@parcommercial.com Lic# 00870996