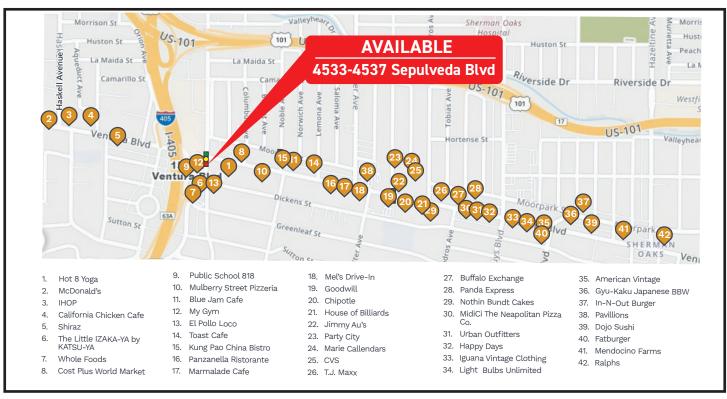

TERM: 5-10 years

PARKING: On-site free of charge, public parking lot and and metered street parking

**AVAILABLE: Immediately** 

- Pole signage for corner tenant
- Top of building signage
- 50' of window line
- HVAC
- Major vehicle exposure
- Large traffic counts: 150,000 CPD at Sepulveda and Ventura
- Walking distance to many restaurants, cafes, Whole Foods, and other services

- One block from World Market and Ventura **Boulevard**
- Located near the Sherman Oaks Galleria anchored by The Cheesecake Factory, PF Changs, Frida's Mexican Cuisine and DSW Shoe Warehouse.

**JEFF JAROW** 310.395.2663 x105 ieff@parcommercial.com Lic# 00870996

## FLOOR PLAN & AREA MAP

JEFF JAROW 310.395.2663 x105 jeff@parcommercial.com RUDY QUINTANAR 310.395.2663 x128 rudy@parcommercial.com Lic# 00912513

1250 6th St., #303, Santa Monica, CA 90401 • 310.395.2663 • www.parcommercial.com